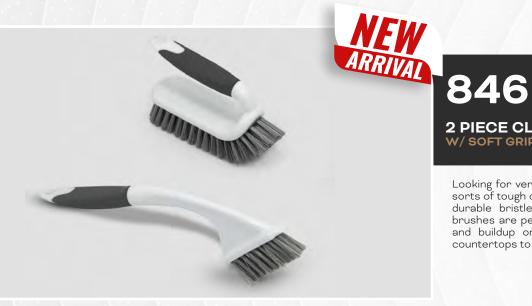

ore pesky pet hair and dander hanging out on your clothing and furniture with our 2 piece lint brush set with self cleaning case. No more sticky disposable papers to manage; this set is equipped with two high quality reuable lint brushes that use powerful microfibers to trap hair, lint and fibers with just a few swipes. Once done just put the lint wand back into its convenient self cleaning base until later use.





## CLEANING



845



**3 PIECE BRUSH SET** 

W/ STAINLESS STEEL HANDLE GRIP

Looking for versatile cleaning brushes that can tackle all sorts of tough dirt and grime? Look no further! With their durable bristles and stainless steel handles, these brushes are perfect for scrubbing away stubborn stains and buildup on all sorts of surfaces, from floors to countertops to walls.





**2 PIECE CLEANING BRUSH SET** W/SOFT GRIP HANDLES

Looking for versatile cleaning brushes that can tackle all sorts of tough dirt and grime? Look no further! With their durable bristles and comfortable grip handles, these brushes are perfect for scrubbing away stubborn stains and buildup on all sorts of surfaces, from floors to countertops to walls.



847



**3 PIECE BRUSH SET** 

W/ STAINLESS STEEL HANDLE GRIP

Quickly wash the dishes or clean around the house with this 3 piece brush set. Tackle on all sorts of grime with the brushes and use the other to clean inside hard to reach bottles. Built with a stainless steel handle, these brushes last longer and are more resistant to wear and tear.





NEW

**850** 

2 PIECE BRUSH SET

W/ STAINLESS STEEL HANDLE GRIP

Quickly wash the dis