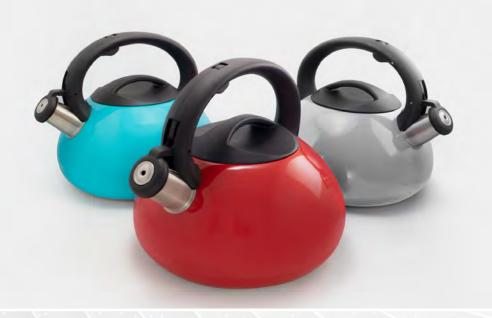

## **COFFEE & TEA**

Constructed in stainless steel for long lasting durability. Whistling spout reminds you when water is boiling. Easy to clean and hygienic. Encapsulated base guarantees fast and even heat distribution.

Bring together friends and family to enjoy deliciously brewed tea with this 3 Qt stainless steel tea kettle. For convenience, we've designed an easy to remove lid and trigger on the handle to effortlessly open and pour out your favorite tea to delight in. Features a specially designed whistling spout to remind you when your tea is ready. Wonderfully built to ensure that your tea is kept warm and rich in aroma. Induction stovetop ready.