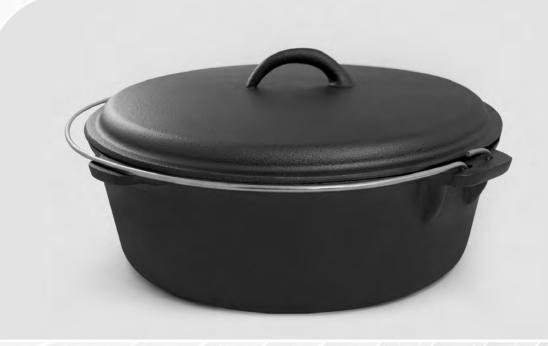

Bring home this excellent cast iron camp dutch oven to help boil, bake, stew, fry, and roast your meals to perfection. Experience the benefits of cast iron cooking and enjoy a sturdy, durable, and long-lasting dutch oven. Make this the perfect companion for camping cook memorable campfire meals. Designed with a well-fitted lid to lock in heat. Features a handle to conveniently carry or hang over a fire. Season and re-oil regularly to lock in flavor and prevent rust.