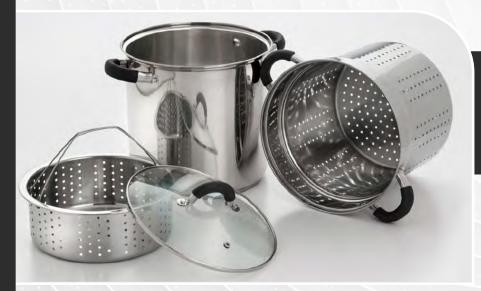

525/526

**PASTA COOKER** STAINLESS STEEL W/ LID & RED SILICONE GRIPS

**525** - 8QT / **526** - 12QT

This multifuction cooker allows you to steam your favorite vegetables, cook pasta, and use it as a large stockpot. Encapsulated base provides faster and even heat distribution. Constructed in 18/10 stainless steel and induction stovetop ready. Now features red silicone covered handles and knob for easy grip and stability when transporting a stockpot filled with food.

**556** 

12 QT PASTA COOKER

STAINLESS STEEL W/ LID & BLACK SILICONE GRIPS

This multifuction cooker allows you to steam your favorite vegetables, cook pasta, and use it as a large stockpot. Encapsulated base provides faster and even heat distribution. Constructed in 18/10 stainless steel and induction stovetop ready. Now features black silicone covered handles and knob for easy grip and stability when transporting a stockpot filled with food.