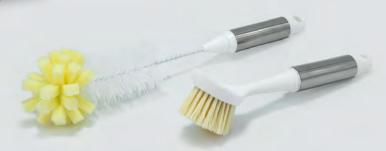

#### **6 PIECE STRAW BRUSH SET**

009- 6pc 12" Straw Brush Set 009BK- 6pc 12" Straw Brush Set 010- 6pc 9" Straw Brush Set 010BK- 6pc 9" Straw Brush Set

Effortlessly clean and maintain your reusable straws with this versatile 8 piece Straw Brush Set. The large, soft nylon bristles make these the perfect cleaning solution for not just straws but small items such as bottles, lids and hard to reach places well. Made from high-quality food grade stainless steel. Hygienic, durable and multi-purpose.