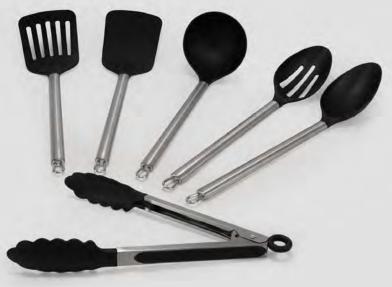

#### 6 PIECE NYLON UTENSIL SET W/STAINLESS HANDLE

SET INCLUDES- Spoon / Slotted Spoon / Spatula Slotted Turner / Ladle / Serving Tongs

209BK - Black Handle

**209-1** - 12.5" Slotted Turner / **209-2** - 13" Solid Spoon

209-3 - 13" Slotted Spoon / 209-4 - 12" Soup Ladle

Constructed with stainless steel for durability and features a high heat resistant nylon head. This is a versatile kitchen tool set that is non abrasive on non-stick surfaces. Easy to store with the hanging loop, and easy to clean.

## **209TH**

6 PIECE NYLON UTENSIL SET W/STAINLESS STEEL TUBULAR HANDLE

#### **SET INCLUDES**

Spoon / Slotted Spoon / Spatula Slotted Turner / Ladle / Serving Tongs

IV - Ivory / SGY - Light Grey
MC - Sage & Grey / SG - Sage
SG4 - Dark Sage / TP - Taupe
TP4 - Dark Taupe

Constructed with stainless steel for durability and features a high heat resistant nylon head. This is a versatile kitchen tool set that is non abrasive on non-stick surfaces. Easy to store with the hanging loop, and easy to clean.