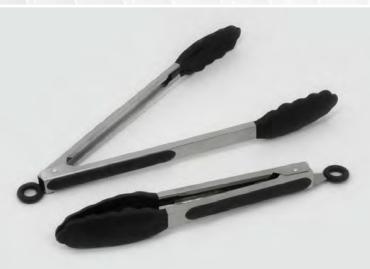

## KITCHEN TOOLS

026

SILICONE TONG STAINLESS STEEL W/STAY COOL HANDLE

> **026BK** - 9" Black **026GY** - 9" Grey

Grab, flip or serve all of your favorite hot foods with this stainless steel tong set. Silicone serving tip on the "stay-cool" handle provides a heat-resistant grip for added safety and comfort. Conveniently store your tongs with the built-in hanging loop and "pull-to-lock" mechanism for proper storage.

027

SILICONE TONGS STAINLESS STEEL W/STAY COOL HANDLE

027 - 9" & 12" Set 027BK - Black / 027GY - Grey

IVGD - Ivory / CCGD - Clay PKGD - Pink / SGGD - Sage SG4GD - Dark Sage / TPGD - Taupe TP4GD - Dark Taupe

BK

Grab, flip or serve all of your favorite hot foods with this stainless steel tong set. Silicone serving tip on the "stay-cool" handle provides a heat-resistant grip for added safety and comfort. Conveniently store your tongs with the built-in hanging loop and "pull-to-lock" mechanism for proper storage.