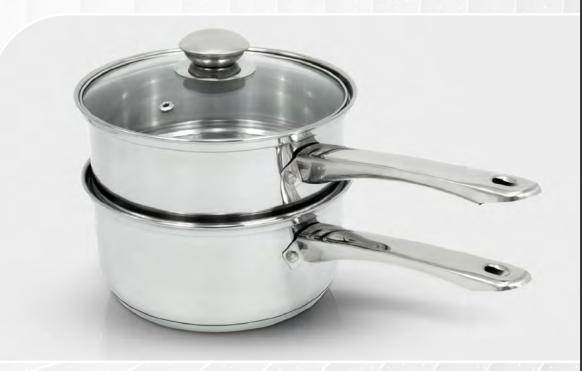

**57**9

3 PIECE 2.5 QT STAINLESS STEEL DOUBLE BOILER

Made of highly polished stainless steel, this 2.5 Qt piece is the ideal kitchen tool for melting your favorite chocolate or cheese. Features stay cool handles with hanging loops, and a see through tempered glass lid allowing you to monitor your cooking whenever needed. The pans are also dishwasher safe and induction stovetop ready.