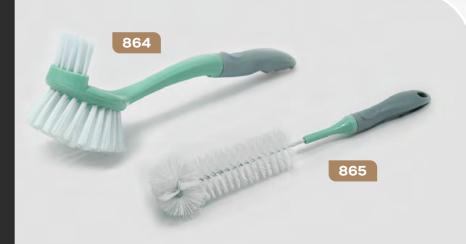

1



#### WIDE DISH CLEANING BRUSH

W/ ERGONOMIC HANDLE

Looking for versatile cleaning brushes that can tackle all sorts of tough dirt and grime? Look no further! With their durable bristles and comfortable grip handles, these brushes are perfect for scrubbing away stubborn stains and buildup on all sorts of surfaces, from floors to countertops to walls.



## 860/861



#### **CLEANING BRUSHES**

W/BAMBOO HANDLES

860- Bottle Scrubber / 861- Scrubbing Brush

Clean hard to reach places in a breeze with these Bamboo Handle Brushes. Natural bamboo is eco-friendly, durable in the kitchen, and a beautiful addition to any cleaning set. The solid grip allows for more control when scrubbing hard to reach areas, and thelong-lasting bristles are suitable for kitchen, bathroom, showers and sinks.



## 864/865



#### **SCRUBBING BRUSH**

W/PLASTIC HANDLE

865- Bottle Scrubber / 864- Scrubbing Brush

Easily tackle hard to reach places with these soft grip brushes. The sturdy handle allows for an easy grip and more control over the tough to clean areas. The durable bristles can remove grease, grime, and stubborn spots. Enjoy sparkling clean pots and pans, counter tops, sinks, bathtubs,





853

E BOTTLE SCRUBBIES GREEN, RED & BLUE

Clean your bottles with ease using these 6 pieces of bottle scrubbies. Simply put the scrubbies in the bottle with some water and soap, then shake the bottle. As you're shaking, the scrubbies will do all of the heavy lifting and scrub the hard to reach places in containers. These scrubbies are easy to clean, reusable, and are eco-friendly.







12 PIECE