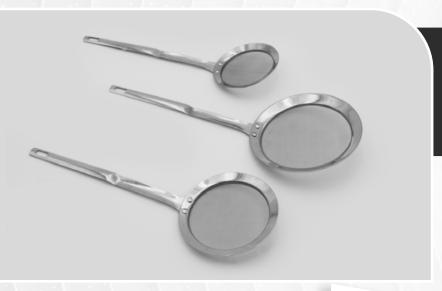

247/248

**264** 

5"
WIRED STRAINER
STAINLESS STEEL
W/STAY COOL HANDLE

Looking for a convenient and durable kitchen tool to use when frying? This stainless steel wire strainer will get the job done. The large capacity strainer lets you move a lot of food at once giving you more control in the kitchen. Long handles are meant to keep your hands away from the stove. There's a hanging loop on the ends for easy drawer-less storage.

This durable stainless steel strainer is a must have for all chefs. It's perfect for straining out pasta, noodles, vegetables, and anything else you need. Constructed in wired stainless steel for long lasting use. Includes a back hook for easy hanging and storage with a long stay-cool handle. Easy to clean, use, and is dishwasher safe.