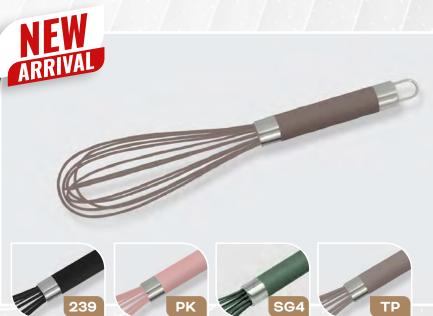

11" SILICONE COVERED WHISK

239- Black / PK- Pink / SG4- Dark Sage **TP-** Taupe / **TP4-** Dark Taupe

The perfect tool for any patisserie or confectionary, these french whisks are a must-have. Designed with a silicone balloon shape and a non-slip grip handle for a unique look. Constructed with stainless steel to tackle tough mixtures and features a non-slip grip for extra stability while mixing. Aerate creams, batters, eggs and more! Built with a hanging loop for convenient kitchen storage.