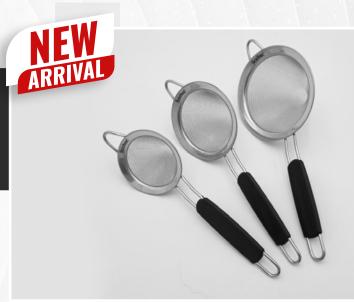

## EXCELSTEELT By Cook Pro, Inc.

738

5" WIRED STRAINER STAINLESS STEEL W/STAY COOL HANDLE SET INCLUDES- 4" /5.5" /7"

This 3 piece graduated stainless steel strainer set is a must in the kitchen. It's perfect for draining excess liquids from pasta, begatables, and fruits. The high quality stainless steel double-rod design ensures this product is durable and reliable. Includes a hook for easy hanging and storage, as well as assist hooks for resting.