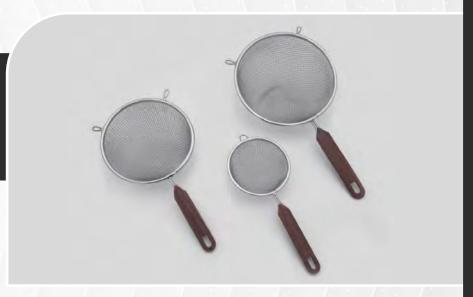

186/187

186 - 4" / 186GD - 4" Gold / 187 - 6"

Features a long bamboo style handle to keep hands away from heat. Handle also provides an easy and comfortable grip to keep a firm hold. Strainer includes a crown loop at the end of the handle for convenient storage. Its high quality stainless steel construction guarantees a long-lasting durability and reliability use. It's perfect for straining out pasta, noodles, vegetables, and anything else you need. Easy to clean, use, and is dishwasher safe.

247/248

3 PIECE FINE MESH COLANDER STAINLESS STEEL W/ RESTING BASE

247 - 4" / 247GD - 4" Gold / 248 - 6"

Features a long handle to keep hands away from heat and an easy grip to keep a firm hold. Includes an ending loop for convenient storage. The strainer is made of high quality stainless steel to ensure long-lasting durability and reliability.

247/248

**264** 

5"
WIRED STRAINER
STAINLESS STEEL
W/STAY COOL HANDLE

Looking for a convenient and durable kitchen tool to use when frying? This stainless steel wire strainer will get the job done. The large capacity strainer lets you move a lot of food at once giving you more control in the kitchen. Long handles are meant to keep your hands away from the stove. There's a hanging loop on the ends for easy drawer-less storage.