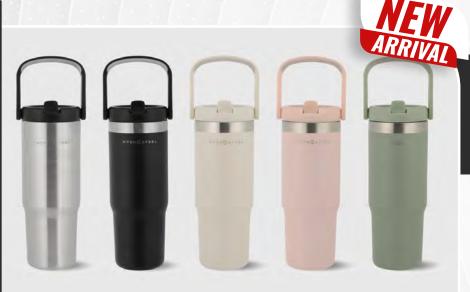

### 24 OZ VACUUM WATER BOTTLE STAINLESS MATTE DUAL LID

FBK- Black / FW- White / FG- Grey / S- Stainless SG- Sage / SGY- Cool Grey / SPK- Pink

Looking to quench your thirst with both style and functionality? Meet the 24oz Stainless Matte Vacuum Water Bottle Dual Lid. This sleek and elegant water bottle combines a modern matte finish with top-of-the-line stainless steel construction, ensuring exceptional durability and insulation capabilities. With a generous 24oz capacity, it's the perfect companion for all your daily adventures, keeping your drinks cold or hot for extended periods. The dual-lid design offers versatility, featuring both a convenient twist-off cap for effortless sipping and a wide-mouth opening for easy refills and thorough cleaning.

108

32 OZ VACUUM WATER BOTTLE STAINLESS MATTE DUAL LID

FBK- Black / FG- Grey / SGY- Cool Grey

Looking to quench your thirst with both style and functionality? Meet the 32oz Stainless Matte Vacuum Water Bottle Dual Lid. This sleek and elegant water bottle combines a modern matte finish with top-of-the-line stainless steel construction, ensuring exceptional durability and insulation capabilities. With a generous 32oz capacity, it's the perfect companion for all your daily adventures, keeping your drinks cold or hot for extended periods. The dual-lid design offers versatility, featuring both a convenient twist-off cap for effortless sipping and a wide-mouth opening for easy refills and thorough cleaning.

109

40 OZ VACUUM WATER BOTTLE STAINLESS MATTE DUAL LID

FM- Maroon / FW- White / SBL- Spring Blue

Looking to quench your thirst with both style and functionality? Meet the 40oz Stainless Matte Vacuum Water Bottle Dual Lid. This sleek and elegant water bottle combines a modern matte finish with top-of-the-line stainless steel construction, ensuring exceptional durability and insulation capabilities. With a generous 40oz capacity, it's the perfect companion for all your daily adventures, keeping your drinks cold or hot for extended periods. The dual-lid design offers versatility, featuring both a convenient twist-off cap for effortless sipping and a wide-mouth opening for easy refills and thorough cleaning.