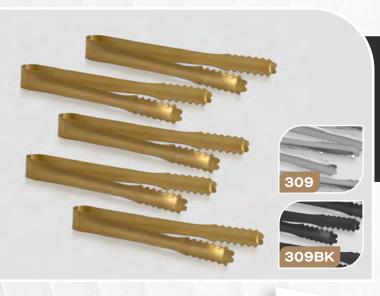

309

SET OF 5 - 6" CONDIMENT **SERVING TONGS** 

309- Stainless / 309GD- Gold / 309BK- Black

Up your serving game today with our Stainless Steel Serving tongs. Perfect for charcuterie boards and appetizers to impress your guests and sleek and stylish enough to add as an accessory to any coffee or tea set. Each tong is crafted from high-quality stainless steel making them sturdy, rust-proof and easy to grip while their compact size allows for more accurate handling of small or delicate dishes.