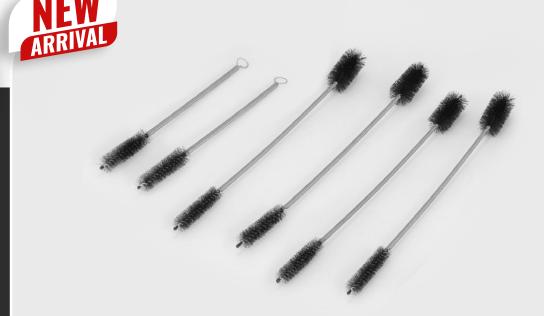

#### **6 PIECE STRAW BRUSH SET**

009- 6pc 12" Straw Brush Set 009BK- 6pc 12" Straw Brush Set 010- 6pc 9" Straw Brush Set 010BK- 6pc 9" Straw Brush Set

Effortlessly clean and maintain your reusable straws with this versatile 8 piece Straw Brush Set. The large, soft nylon bristles make these the perfect cleaning solution for not just straws but small items such as bottles, lids and hard to reach places well. Made from high-quality food grade stainless steel. Hygienic, durable and multi-purpose.