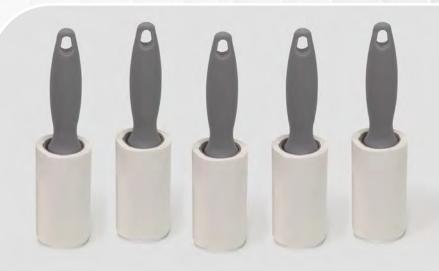

#### **5 PIECE 120 SHEET LINT ROLLER**

Introducing the 5 Pc 120 Sheet Lint Roller a versatile and efficient solution for keeping your fabrics and surfaces lint-free. This package includes five high-quality lint rollers, each equipped with 120 sheets of adhesive material to effectively pick up lint, pet hair, dust, and other unwanted particles from clothing, furniture, and more. The ergonomic design ensures a comfortable grip and easy maneuverability. Whether you need to freshen up your clothes before a big event or maintain a clean and tidy environment at home, the 5 Pc 120 Sheet Lint Roller. Say goodbye to unsightly lint and enjoy a polished and lint-free look with this practical and eco-friendly lint removal set.