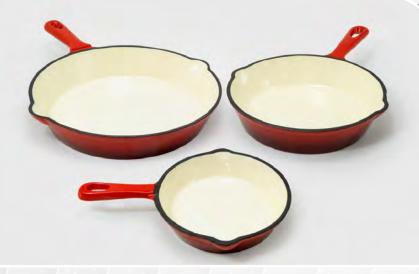

## **CAST IRON**

447

3 PIECE CAST IRON SKILLET SET W/ RED ENAMEL COATING

**SET INCLUDES**: 6.5" / 8" / 10"

Go beyond the everyday and elevate your cooking experience with this beautiful enamel-coated 3 piece cast iron skillet set. With this set you can cook, sear, fry, or sauté a delicious meal on non-stick enamel with enhanced heat distribution! Experience a hearty breakfast skillet or a mouth-watering steak. Each cast iron skillet can be used in the stove or in the oven for a wider variety of meals. This set has been wonderfully constructed out of heavy duty and durable cast iron to ensure a long-lasting product that is reliable for everyday use.

Go beyond the everyday and elevate your cooking experience with this excellent 3 piece cast iron skillet set. With this set, you'll be able to cook, sear, fry, or sauté a delicious meal and enjoy the added benefits of cooking with cast iron! You'll be able to experience a hearty breakfast skillet or a mouthwatering steak. Each cast iron skillet can be used in the stove or in the oven and is both chemical-free and non-stick. This set has been wonderfully constructed out of heavy duty and durable cast iron to ensure a long-lasting product that is reliable for everyday use. For proper care, season after each use and avoid washing with soap when possible.