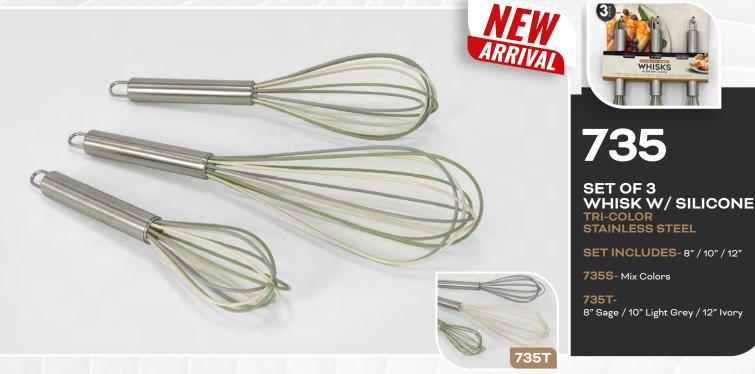

A cooking piece bound to grab attention, this whisk has a tri-colored balloon shape made of stainless steel. It is covered in non-abrasive, yet sturdy silicone so you can freely use on non-stick surfaces without scratching. Adds air to creams, eggs, and anything else you may need, and also features a hanging loop for your convenience.