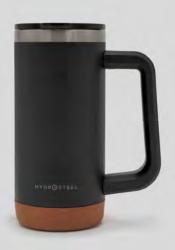

13 OZ VACUUM MUG

STAINLESS STEEL W/ SILICONE GRIP

BK - Black / GY - Grey

TRAVEL MUG

A classic stainless steel vacuum coffee mug with a modern feel. An easy flip top lid and large silicone grip make this cup perfect for busy mornings and the vacuum seal top helps to prevent leaks and spills. Easily fits most cup holders and keeps your drink of choice hot for hours as you make your way through the day.