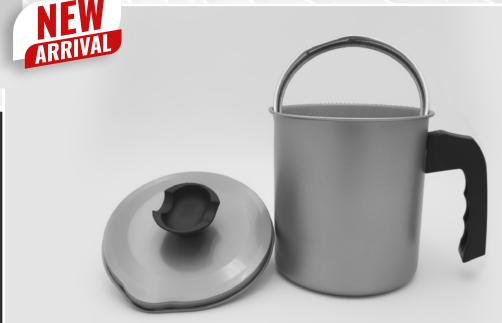

582

ALUMINUM OIL CONTAINER W/ FINE MESH STRAINER & LID

Ever wondered what to do with all the leftover oil after frying up food? This aluminum oil container with a fine mesh strainer is the answer. Carefully strain all the debris from the oil using the fine mesh strainer, then store the oil in the container in a cool, dark place.