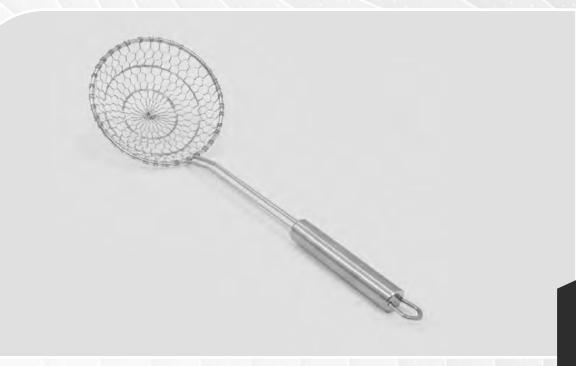

247/248

**264** 

5"
WIRED STRAINER
STAINLESS STEEL
W/STAY COOL HANDLE

Looking for a convenient and durable kitchen tool to use when frying? This stainless steel wire strainer will get the job done. The large capacity strainer lets you move a lot of food at once giving you more control in the kitchen. Long handles are meant to keep your hands away from the stove. There's a hanging loop on the ends for easy drawer-less storage.

This durable stainless steel strainer is a must have for all chefs. It's perfect for straining out pasta, noodles, vegetables, and anything else you need. Constructed in wired stainless steel for long lasting use. Includes a back hook for easy hanging and storage with a long stay-cool handle. Easy to clean, use, and is dishwasher safe.