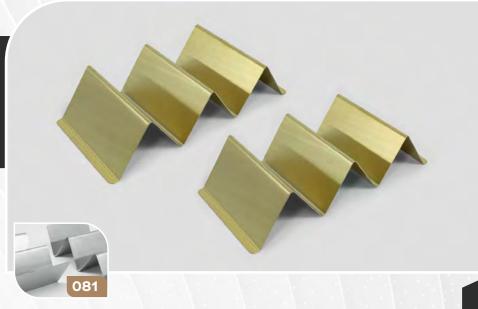

081/091

2 PIECE TACO HOLDERS STAINLESS STEEL

081- Stainless / 091- Gold Plated

This 2 piece taco holder set is perfect for making dinner parties and family events more clean and stylish. Constructed from durable stainless steel to ensure a long-lasting taco holder that does not bend or lose form. Holds tacos upright to avoid messy spills and allows friends and family to grab tacos with ease. Can hold soft shell or hard shell tacos that can be served with your favorite sides of rice, beans, and salsa. Easy to clean and dishwasher safe.