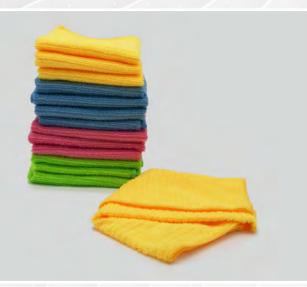

### 14 PIECE CLEANING TOWELS 12" X 1534" MICROFIBER

3 Yellow / 3 Blue / 3 Red / 3 Red

Elevate your cleaning routine with our comprehensive 14 Pc Microfiber Cleaning Towels set, each measuring a convenient 12" x 15.75". These remarkable towels redefine cleaning with their advanced microfiber technology by adeptly capturing dust, dirt, and grime from various surfaces. Whether it's countertops, appliances, or even delicate glass, these towels ensure a scratch-free and lint-free experience, leaving your spaces gleaming. With an impressive blend of absorbency and durability, these versatile cleaning essentials are a must-have addition.