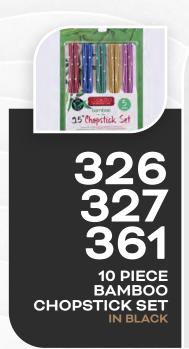

## CHOPSTICKS

Crafted from natural bamboo, these chopsticks are both comfortable to use and a beautiful addition to any dinner table. The lightweight yet durable design is effortless for picking up food and perfect for beginners. Ideal for sushi, hot pot, Korean BBQ, pho, and a variety of cuisine. Handwash recommended.

Crafted from natural bamboo, these chopsticks are both comfortable to use and a beautiful addition to any dinner table. The lightweight yet durable design is effortless for picking up food and perfect for beginners. Ideal for sushi, hot pot, Korean BBQ, pho, and a variety of cuisine. Handwash recommended.