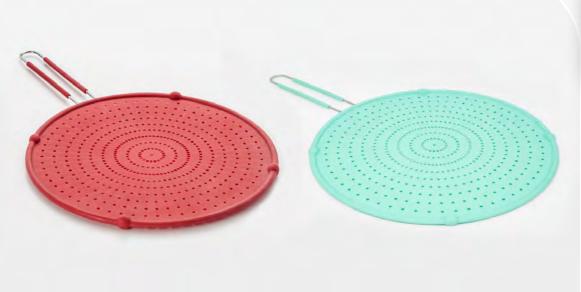

This full 13" splatter screen is designed to prevent all major splatters while being very easy to clean. Constructed with a durable stainless steel frame with a silicone coated screen. Simply wipe down the silicone with a damp towel, or place it in the dishwasher. Comfortable silicone coating on the handle provides a non-slip and heat-resistant grip.