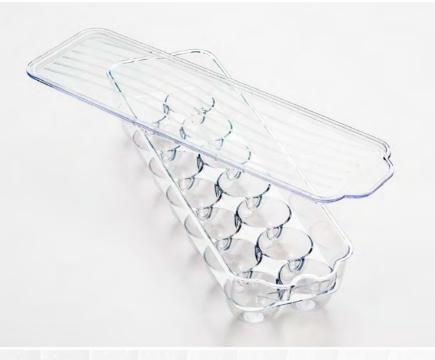

## **FOOD STORAGE & SERVEWARE**

625

SET OF 6 CONTAINERS STAINLESS STEEL W/LIDS

**SET INCLUDES** 

6 Ivory Colored Lids / 6 Stainless Steel Containers

Portion out snacks or make overnight oats in these 4oz stainless steel containers. Durable, easy to clean, and stackable, these stainless steel containers are perfect for storing small amounts of food. Take your snack with you on the go with the accompanying ivory lids.