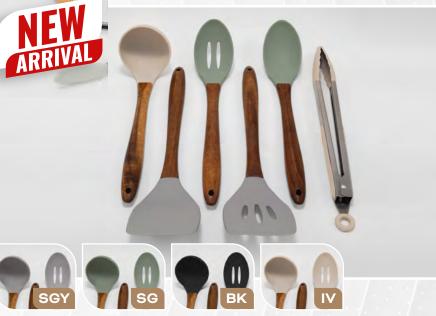

### 6 PIECE SILICONE UTENSIL W/ ACACIA HANDLE

SET INCLUDES- Spoon / Slotted Spoon / Spatula Slotted Turner / Ladle / Serving Tongs

SGY - Grey / SG - Sage BK - Black / IV - Ivory / MC - Sage & Grey

Invite a rustic and natural feel into your kitchen with this 6 piece silicone head utensil set featuring high-quality all-natural acacia wood handles. Each tool offers a specific purpose, allowing you to tackle a variety of dishes and recipes with ease. The silicone serving heads are high-heat resistant and food safe while the warmly colored acacia woods handles offer a sturdy comfortable grip while in use. Hand wash only to extend the life of your utensils.