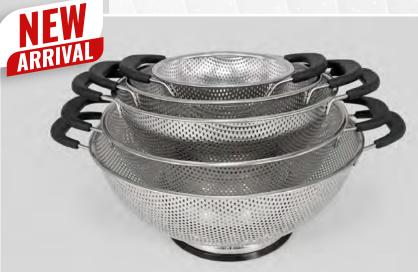

**732** 

**3 PIECE FINE MESH COLANDER** 

STAINLESS STEEL W/ RESTING BASE

**SET INCLUDES-** 7" / 8.25" / 9.5"

Both ergonomically designed to be light and easy to hang, this 3 piece graduated fine mesh colander set is perfect for rinsing rice, lentils, vegetables, and more. With its resting base perfect for flat surfaces and stainless steel body, this product will ensure stability when preparing your food in the kitchen. A necessary item for beginner and professional chefs alike.