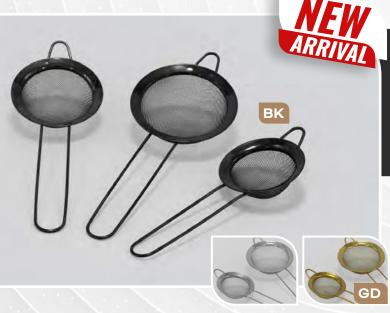

## **EXCELSTEEL**

215/216/482

MESH STRAINER STAINLESS STEEL W/ LONG RIVETED HANDLE

**215** - 6.5" **/ 216** - 9" **/ 482** - 7"

Each high quality stainless steel strainer features hanging hooks for convenient storage. Also features a long riveted handle for easy handling. Sturdy base sits on the countertop or sink comfortably. Strong construction with stainless steel wire frame base for long-lasting use.