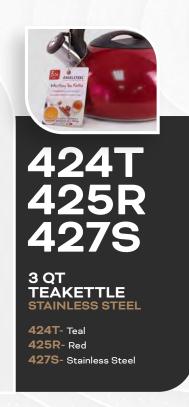

## **COFFEE & TEA**

Constructed in stainless steel for long lasting durability. Whistling spout reminds you when water is boiling. Easy to clean and hygienic. Encapsulated base guarantees fast and even heat distribution.

Bring together friends and family to enjoy deliciously brewed tea with this 3 Qt stainless steel tea kettle. For convenience, we've designed an easy to remove lid and trigger on the handle to effortlessly open and pour out your favorite tea to delight in. Features a specially designed whistling spout to remind you when your tea is ready. Wonderfully built to ensure that your tea is kept warm and rich in aroma. Induction stovetop ready.