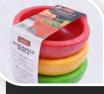

SET OF 3 - 5" GUACAMOLE BOWL RED, YELLOW, GREEN

The perfect addition to your next fiesta, this set of three weighted guacamole bowls promises to make your evening a success! These colorful and durable bowls are dishwasher safe, so prepping dips and appetizers is a breeze - and they look great on the table!