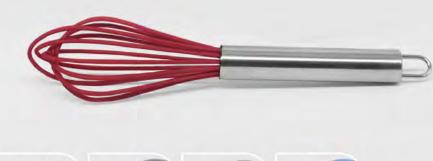

11" SILICONE COVERED WHISK

239- Black / PK- Pink / SG4- Dark Sage **TP-** Taupe / **TP4-** Dark Taupe

The perfect tool for any patisserie or confectionary, these french whisks are a must-have. Designed with a silicone balloon shape and a non-slip grip handle for a unique look. Constructed with stainless steel to tackle tough mixtures and features a non-slip grip for extra stability while mixing. Aerate creams, batters, eggs and more! Built with a hanging loop for convenient kitchen storage.