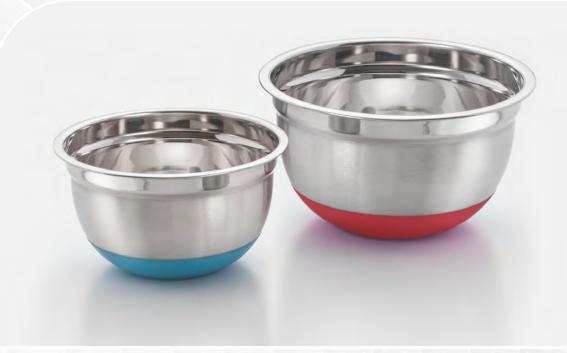

## **MIXING BOWLS**

Beautifully designed mixing bowl with colorful silicone non-skid base to brighten up your kitchen. Mirror polished interior and satin finish exterior. The food grade silicone base makes preparing your food much easier by providing stability and a good foundation, key to great food preparations and great meals.

Constructed in stainless steel for durability and easy cleaning. Graduated sizes for all your kitchen needs with a wide rim for easier food handling. Also features a mirror polished exterior and interior.