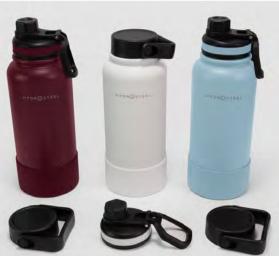

### 24 OZ VACUUM WATER BOTTLE STAINLESS MATTE DUAL LID

FBK- Black / FW- White / FG- Grey / S- Stainless SG- Sage / SGY- Cool Grey / SPK- Pink

Looking to quench your thirst with both style and functionality? Meet the 24oz Stainless Matte Vacuum Water Bottle Dual Lid. This sleek and elegant water bottle combines a modern matte finish with top-of-the-line stainless steel construction, ensuring exceptional durability and insulation capabilities. With a generous 24oz capacity, it's the perfect companion for all your daily adventures, keeping your drinks cold or hot for extended periods. The dual-lid design offers versatility, featuring both a convenient twist-off cap for effortless sipping and a wide-mouth opening for easy refills and thorough cleaning.

108

32 OZ VACUUM WATER BOTTLE STAINLESS MATTE DUAL LID

FBK- Black / FG- Grey / SGY- Cool Grey

Looking to quench your thirst with both style and functionality? Meet the 32oz Stainless Matte Vacuum Water Bottle Dual Lid. This sleek and elegant water bottle combines a modern matte finish with top-of-the-line stainless steel construction, ensuring exceptional durability and insulation capabilities. With a generous 32oz capacity, it's the perfect companion for all your daily adventures, keeping your drinks cold or hot for extended periods. The dual-lid design offers versatility, featuring both a convenient twist-off cap for effortless sipping and a wide-mouth opening for easy refills and thorough cleaning.

109

40 OZ VACUUM WATER BOTTLE STAINLESS MATTE DUAL LID

FM- Maroon / FW- White / SBL- Spring Blue

Looking to quench your thirst with both style and functionality? Meet the 40oz Stainless Matte Vacuum Water Bottle Dual Lid. This sleek and elegant water bottle combines a modern matte finish with top-of-the-line stainless steel construction, ensuring exceptional durability and insulation capabilities. With a generous 40oz capacity, it's the perfect companion for all your daily adventures, keeping your drinks cold or hot for extended periods. The dual-lid design offers versatility, featuring both a convenient twist-off cap for effortless sipping and a wide-mouth opening for easy refills and thorough cleaning.