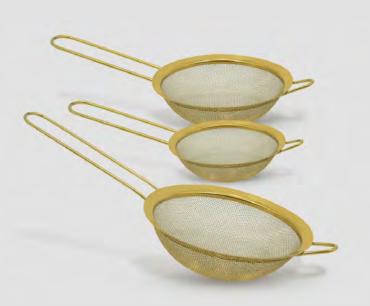

## **769TPR**

**SET OF 3 MESH STRAINERS** 

**SET INCLUDES-** 3.25" / 5.5" / 8"

Crafted from premium stainless steel, this strainer guarantees exceptional durability and resistance to rust over time. Its expertly designed reinforced mesh ensures efficient straining of various ingredients, from grains to vegetables, while the manageable sizes cater to versatile needs. The ergonomically crafted handle offers a secure and comfortable grip, making draining and sifting a breeze.