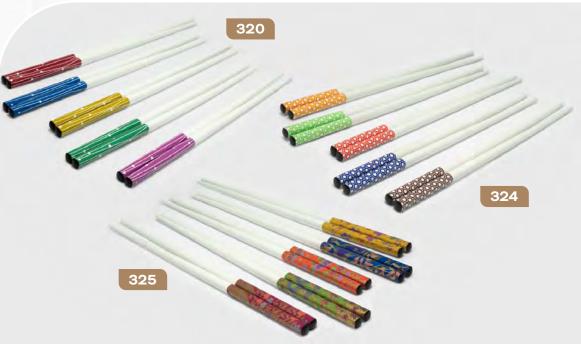

## CHOPSTICKS

Crafted from natural bamboo, these chopsticks are both comfortable to use and a beautiful addition to any dinner table. The lightweight yet durable design is effortless for picking up food and perfect for beginners. Ideal for sushi, hot pot, Korean BBQ, pho, and a variety of cuisine. Handwash recommended.

Crafted from natural bamboo, these chopsticks are both comfortable to use and a beautiful addition to any dinner table. The lightweight yet durable design is effortless for picking up food and perfect for beginners. Ideal for sushi, hot pot, Korean BBQ, pho, and a variety of cuisine. Handwash recommended.