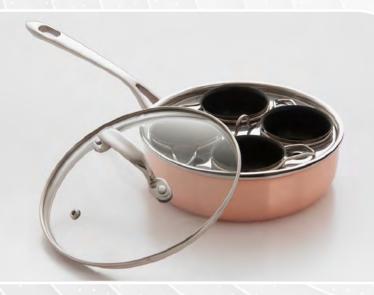

533

4 CUP EGG
POACHER
PROFESSIONAL
STAINLESS
W/ SILICONE SPATULA

Take the strain out of poaching the perfect egg for breakfast with Excelsteel's bestseller 4 cup professional stainless steel egg poacher. Designed with a vented lid and non-stick egg cups, this egg poacher is easy to clean and easy to use every time. Built with an encapsulated base, a riveted handle, and rust-resistant stainless steel. Impress your friends and family with a wonderfully cooked weekend brunch. Also doubles as a 2.5 Qt saucepan. Included is a FREE silicone spatula to get started the day it arrives. Dishwasher friendly and induction ready.