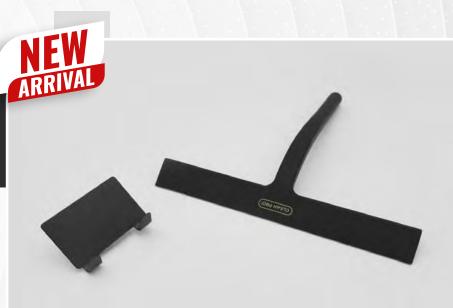

## 807

### WINDOW & GLASS SQUEEGEE W/ SOFT GRIP HANDLE

Experience streak-free shine with our Window & Glass Squeegee with Soft Grip Handle, perfectly sized at 10" x 7.75". This versatile tool combines efficiency and comfort with its innovative soft grip handle, allowing you to effortlessly achieve crystal-clear glass surfaces without straining your hand. Whether it's windows, mirrors, or shower doors, the high-quality rubber blade ensures a flawless finish, while the compact size makes it ideal for various spaces. Say goodbye to tedious wiping and hello to swift, effortless drying. This squeegee is your trusted companion in maintaining the pristine appearance of your living spaces.