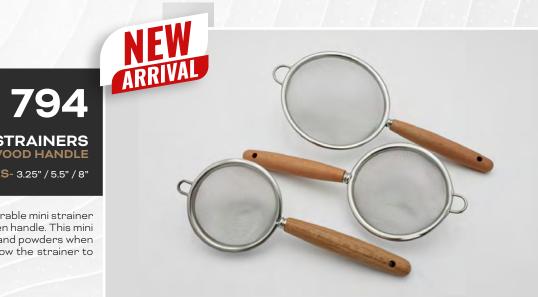

**3 PIECE MINI STRAINERS** W/ WOOD HANDLE

**SET INCLUDES-** 3.25" / 5.5" / 8"

Strain, drain, and wash food with our adorable mini strainer that comes in 3 sizes with a stylish wooden handle. This mini strainer can also help sift through flour and powders when baking. A sturdy hook is added on to allow the strainer to lay flat on top of pots and bowls.