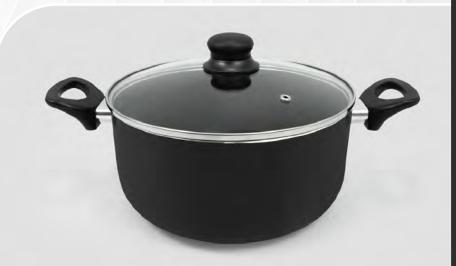

#### 11" FRYPAN

PROFESSIONAL QUALITY 18/8 STAINLESS STEEL W/ IMPACT **BONDING BASE** 

509-1.5 - 1.5 Qt Pot w/Lid 509-3 - 3 Qt Pot w/Lid 509-8 - 8 Qt Pot w/Lid **511** - 11" Frypan

Sauces, soups, gravies and pasta have never tasted better with this 6 piece stainless steel cookware set. Each set includes a large dutch oven, a sauce pan and a pot, each with matching lids. Constructed using high quality scratch-resistant stainless steel with impact bonding bases for more even heat distribution while cooking. Each piece is dishwasher safe and easy to clean. Fry up eggs, sautee veggies, and do so much more with our 11" stainless steel frypan. This pan includes an impact bonding base for an even heat distribution and a non-stick coating to ensure your food slides off the pan with ease. Light weight and dishwasher safe, this frypan will make cooking easier.