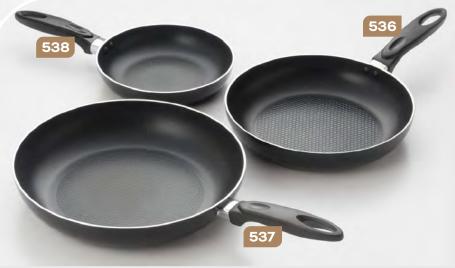

## EXCELSTEEL By Cook Pro, Inc.

Constructed in heavy aluminum and non-stick coating to ensure beautiful cooking results and easy cleaning. Features a sturdy, stay cool Bakelite handle and flame guard. The specially designed stainless steel base allows you to cook on induction stovetops.

Constructed in heavy aluminum and non-stick coating to ensure beautiful cooking results and easy cleaning. Features a sturdy, stay cool Bakelite handle and flame guard. The specially designed stainless steel base allows you to cook on induction stovetops.