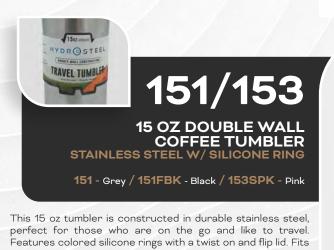

## 154-157

20 OZ DOUBLE WALL COFFEE TUMBLER W/ SILICONE GRIP

154FBK - Black / 155 - Grey / 156SBL - Spring Blue 157SPK - Pink

Bring your choice of beverage with you in this 20 oz tumbler that is constructed in durable stainless steel, perfect for those who are on the go and like to travel. Features colored silicone rings and grip for easy handling. It has a twist on and flip lid, and fits most cup holders. An excellent tumbler for holding a lot of beverages both hot and cold.