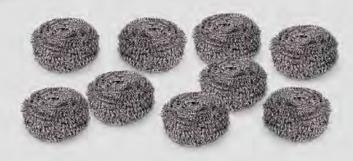

**798** 

STAINLESS STEEL SINK CADDY W/3 SPONGES & STEEL WOOL

The timeless sophistication of stainless steel meets the practicality of sink space organization with this beautiful stainless steel sink caddy, complete with colorful sponges. Made with durability in mind, this rust-resistant caddy is the perfect size for keeping sponges out of the sink and holding soaps or dishwashing tools. It's non-slip, removable sloped base allow for water draining and easy cleaning, keeping the mess away from your countertops while modernizing the overall look and feel of your kitchen sink.