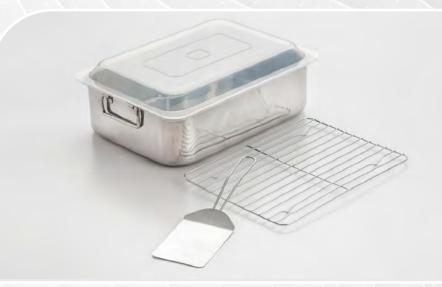

### **BAKEWARE**

531

4 PIECE LASAGNA PAN & ROASTING PAN STAINLESS STEEL W/ RACK

Roaster constructed in stainless steel for durability. The deep dish design allows you to use it as a lasagna pan and is measured at 14.25" x 10.5" x 4". Includes a serving spatula for the perfect scoop as well as a plastic cover for easy storage of leftovers.

561

4 PIECE LASAGNA PAN & ROASTING PAN STAINLESS STEEL W/ RACK

SET INCLUDES

12.5" x 9.5" x 2.25" Pan 16.5" x 12" x 2.5" Pan 2 Chrome Roasting Racks **OPEN STOCK:** 

**591** - 12.5" x 9.5" x 2.25" **592** - 14" x 10.5" x 2.25" **593** - 15.25" x 11" x 2.5"

**594** - 16.5" x 12" x 2.5"

Constructed in durable stainless steel, these pans come in various sizes for your convenience. Just the right size for multi-layered lasagnas, and includes chrome racks for your favorite roasts. They have stainless foldable handles that make lifting in and out of the oven, safe and easy. The stylish mirror polished exterior also makes this "all-in-one" a perfect serving dish.