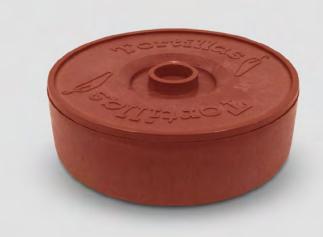

8.5" TORTILLA WARMER CONTAINER

Avoid having your tortillas go cold and hard before use by stuffing them inside this 8.5" Tortilla Warmer. Designed to insulate your tortillas, this container boasts thick, sturdy walls and is capable of keeping your tortillas warm. It is ideal for small and medium sized tortillas.