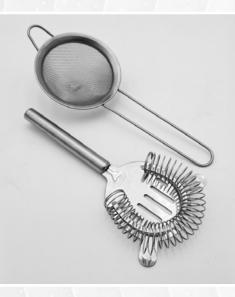

2 PIECE BAR STRAINER SET

Enjoy a night in with this stainless steel bar strainer set. Craft your own handmade cocktails with ease using this set. Featuring a hawthorne strainer to ensure no pieces of fruit or ice slip into the drink. Perfect for impressing your friends with your bartending skills.