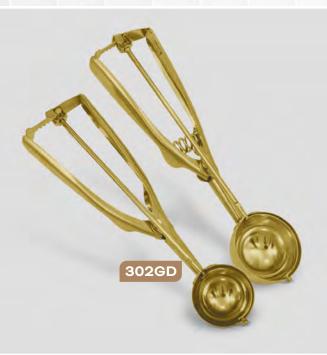

302

2 PIECE ICE CREAM/COOKIE SCOOPS

2.5 TBSP & 1.5 TBSP

302 - Stainless Steel 302GD - Gold

Make melon balls, meatballs, cookies and more with this two piece Ice cream/cookie scoop set. Made with sturdy, durable stainless steel and feature ergonomically designed comfortable to hold handles, these ice cream scoops make perfectly portioned sizes of your favorite treats. The easy to press and release handles compliment the rust-resistant stainless steel scoops and are both easy to hand wash and dishwasher safe allowing you to serve up tasty treats time and again.