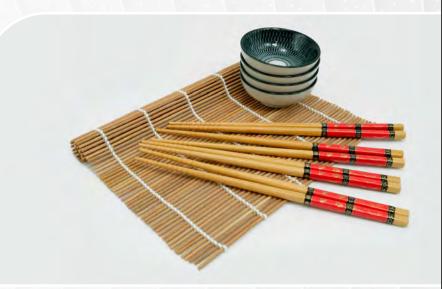

## 13 PIECE BAMBOO CHOPSTICK SET W/ SAUCE DISHES

**SET INCLUDES** 

4 Pairs of Chopsticks / 4 Sauce Dishes / 1 Sushi Mat

Crafted from natural bamboo, these chopsticks are both comfortable to use and a beautiful addition to any dinner table. The lightweight yet durable design is effortless for picking up food and perfect for beginners. Ideal for sushi, hot pot, Korean BBQ, pho, and a variety of cuisine. Handwash recommended.