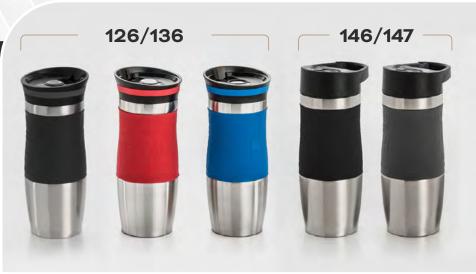

### HYDRQSTEEL

Double walled stainless steel coffee tumbler with a silicone grip. Ergonomic, comfortable, and an excellent container for everyday use. Can hold up to 14 oz and has a twist on lid with a button to seal your tumbler to prevent your drink from spilling or leaking. Featured in multiple colors for the silicone grip and ideal for hot and cold beverages.

This double walled stainless steel coffee tumbler comes with a featured hanging loop and silicone grip. Ergonomic, comfortable, and an excellent tumbler for everyday use. Holds up to 14 oz and has a twist on button press lid to seal your tumbler to prevent your drink from spilling or leaking. Featured in multiple colors and ideal for hot and cold beverages.