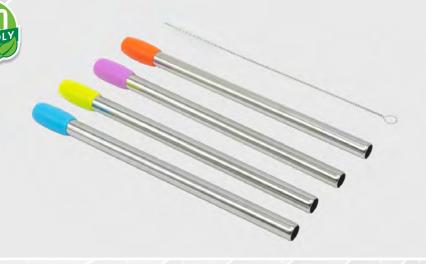

019

5 PIECE 9.25" JUMBO STRAWS STAINLESS STEEL W/ CLEANING BRUSH

Bring with you this on-the-go 5 piece reusable straw set that is the perfect tumbler companion! With this set you can sip on delicious iced coffee, flavorful fruit juices, water, teas, and more. Included are four 9.25" curved silicone tip straws and a cleaning brush. Fitted with a removable silicone tip to protect teeth and provide a comfortable drinking experience. Enjoy the eco-friendly benefit of reducing plastic straw use and helping the environment. Easy to clean and easy to use.