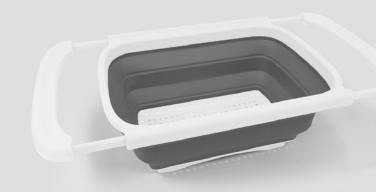

611

10.5" OVER THE SINK STRAINER COLLAPSIBLE W/EXTENDABLE HANDLES

Introducing the ultimate kitchen companion, the 10.5" TPR Collapsible over the sink strainer with extendable handles! Say goodbye to messy countertops and hello to efficient and clutter-free meal prep. This versatile strainer is perfect for rinsing your fresh fruits and veggies, effortlessly straining pastas, and even doubling as a convenient dish washing station. It's innovative collapsible design and extendable handles allows it to fit most sinks and easily be hidden away when not in use. Generous 6qt capacity and studry construction.