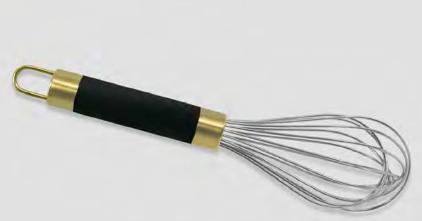

## **MIX & MEASURE**

022/023

PROFESSIONAL
HEAVY DUTY WHISK
STAINLESS STEEL

**022**- 8" Black / **023**- 10" Black

PK - Pink / SG4 - Dark Sage TP - Taupe / TP4 - Dark Taupe

This professional heavy duty whisk is a must-have for any serious patiserrie or confectionary. Constructed with heavy duty stainless steel to tackle the toughest mixtures. Features a TPR non-slip grip for extra stability while mixing. Adds air to cream, eggs, and anything else you may need. Also features a hanging loop for your convenience.