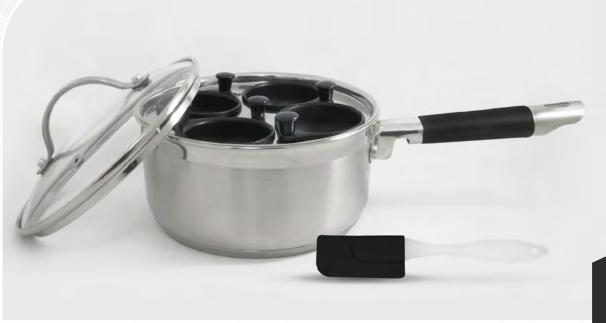

533

4 CUP EGG
POACHER
PROFESSIONAL
STAINLESS
W/ SILICONE SPATULA

Take the strain out of poaching the perfect egg for breakfast with Excelsteel's bestseller 4 cup professional stainless steel egg poacher. Designed with a vented lid and non-stick egg cups, this egg poacher is easy to clean and easy to use every time. Built with an encapsulated base, a riveted handle, and rust-resistant stainless steel. Impress your friends and family with a wonderfully cooked weekend brunch. Also doubles as a 2.5 Qt saucepan. Included is a FREE silicone spatula to get started the day it arrives. Dishwasher friendly and induction ready.