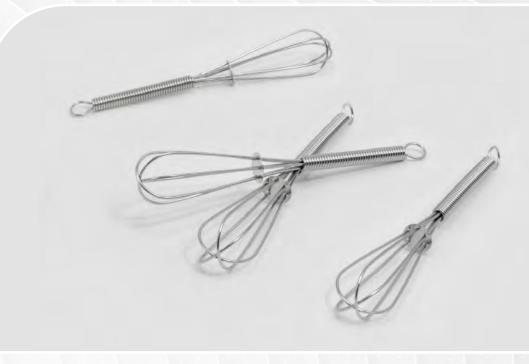

## **MIX & MEASURE**

022/023

PROFESSIONAL
HEAVY DUTY WHISK
STAINLESS STEEL

**022**- 8" Black / **023**- 10" Black

PK - Pink / SG4 - Dark Sage TP - Taupe / TP4 - Dark Taupe

This professional heavy duty whisk is a must-have for any serious patiserrie or confectionary. Constructed with heavy duty stainless steel to tackle the toughest mixtures. Features a TPR non-slip grip for extra stability while mixing. Adds air to cream, eggs, and anything else you may need. Also features a hanging loop for your convenience.