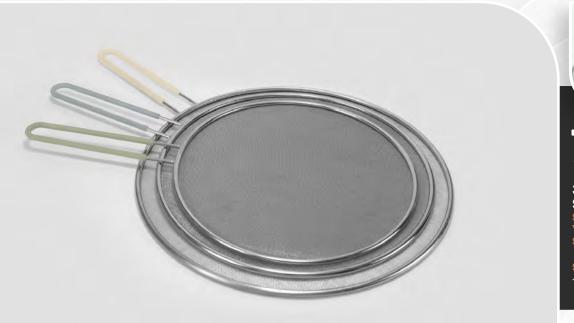

## SPLATTER SCREENS & COVERS

Avoid splatters and splashes of hot liquids and oils with this 3 piece splatter screen set. Featuring three graduated sizes of screens to fit all of your needs, the long handles with silicone grip allow for secure handling and the fine high-quality stainless steel mesh keeps food and grease from splashing out of your pots and pans. The screens can also be used for easy draining and straining and can be stacked together flat when not in use for convenient storage.

This full 13" splatter screen is designed to prevent all major splatters while being very easy to clean. Constructed with a durable stainless steel frame with a silicone coated screen. Simply wipe down the silicone with a damp towel, or place it in the dishwasher. Comfortable silicone coating on the handle provides a non-slip and heat-resistant grip.