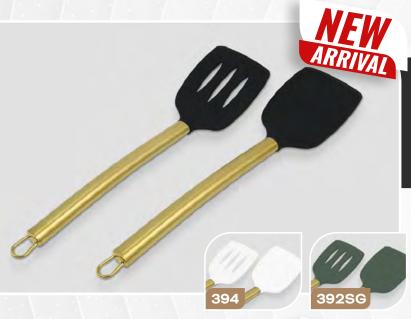

392/394

#### SET OF 2 - 13¾" SILICONE GOLD PLATED TURNER

392 - Black / 392SG - Sage / 394 - White

These gold-plated stainless steel utensils feature a high-quality heat resistant silicone head that is durable enough for everyday kitchen tasks, yet non-abrasive on non-stick surfaces. Constructed with heavy duty gold plated stainless steel handles that have a hanging loop at the end for convenient storage, each turner is dishwasher safe and easy to clean.