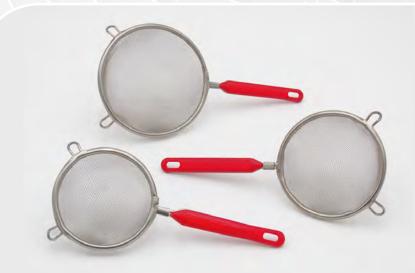

## **EXCELSTEEL**

215/216/482

MESH STRAINER STAINLESS STEEL W/ LONG RIVETED HANDLE

**215** - 6.5" **/ 216** - 9" **/ 482** - 7"

Each high quality stainless steel strainer features hanging hooks for convenient storage. Also features a long riveted handle for easy handling. Sturdy base sits on the countertop or sink comfortably. Strong construction with stainless steel wire frame base for long-lasting use.