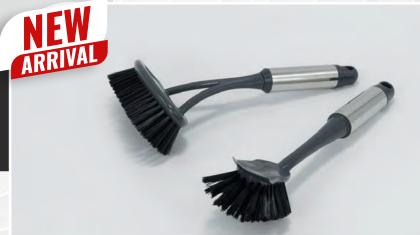

tles. Built with a stainless steel handle, these brushes last longer and are more resistant to wear and tear.





851

2 PIECE BRUSH SET

W/ STAINLESS STEEL HANDLE GRIP

Quickly wash the dishes or clean around the house with this 2 piece brush set. Tackle on all sorts of grime with the wide brush and use the smaller, but more precise brush side to handle tough spots. Built with a stainless steel handle, these brushes last longer and are more resistant to wear and tear.





852

2 PIECE BRUSH SET

W/STAINLESS STEEL HANDLE GRIP

Clean your dishes and counters with ease with this 2 piece brush set featuring a long brush and a wide brush. These brushes can tackle on dirt and grime on various surfaces. Built with a stainless steel handle grip to ensure your brushes stay clean and rust-free.



## CLEANING



### 841



#### WIDE DISH CLEANING BRUSH

W/ ERGONOMIC HANDLE

Looking for versatile cleaning brushes that can tackle all sorts of tough dirt and grime? Look no further! With their durable bristles and comfortable grip handles, these brushes are perfect for scrubbing away stubborn stains and buildup on all sorts of surfaces, from floors to countertops to walls.



## 860/861



#### **CLEANING BRUSHES**

W/BAMBOO HANDLES

860- Bottle Scrubber / 861- Scrubbing Brush

Clean hard to reach places in a breeze with these Bamboo Handle Brushes. Natural bamboo is eco-friendly, durable in the kitchen, and a beautiful addition to any cleaning set. The solid grip allows for more control when scrubbing hard to reach areas, and thelong-lasting bristles are suitable for kitchen, bathroo