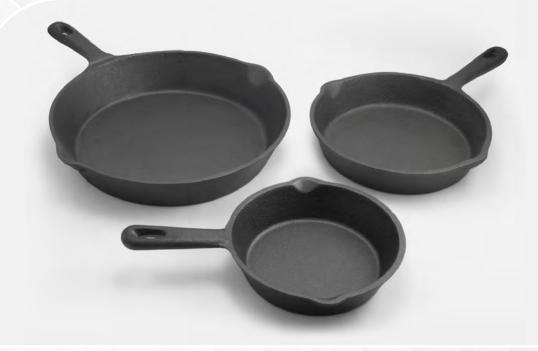

## **CAST IRON**

447

3 PIECE CAST IRON SKILLET SET W/ RED ENAMEL COATING

**SET INCLUDES**: 6.5" / 8" / 10"

Go beyond the everyday and elevate your cooking experience with this beautiful enamel-coated 3 piece cast iron skillet set. With this set you can cook, sear, fry, or sauté a delicious meal on non-stick enamel with enhanced heat distribution! Experience a hearty breakfast skillet or a mouth-watering steak. Each cast iron skillet can be used in the stove or in the oven for a wider variety of meals. This set has been wonderfully constructed out of heavy duty and durable cast iron to ensure a long-lasting product that is reliable for everyday use.

Go beyond the everyday and elevate your cooking experience with this excellent 3 piece cast iron skillet set. With this set, you'll be able to cook, sear, fry, or sauté a delicious meal and enjoy the added benefits of cooking with cast iron! You'll be able to experience a hearty breakfast skillet or a mouthwatering steak. Each cast iron skillet can be used in the stove or in the oven and is both chemical-free and non-stick. This set has been wonderfully constructed out of heavy duty and durable cast iron to ensure a long-lasting product that is reliable for everyday use. For proper care, season after each use and avoid washing with soap when possible.