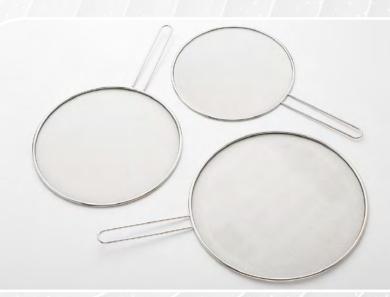

## SPLATTER SCREENS & COVERS

Avoid splatters and splashes of hot liquids and oils with this 3 piece splatter screen set. Featuring three graduated sizes of screens to fit all of your needs, the long handles with silicone grip allow for secure handling and the fine high-quality stainless steel mesh keeps food and grease from splashing out of your pots and pans. The screens can also be used for easy draining and straining and can be stacked together flat when not in use for convenient storage.