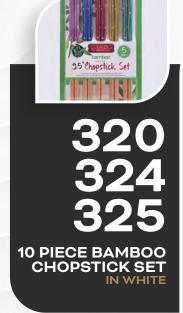

## CHOPSTICKS

Crafted from natural bamboo, these chopsticks are both comfortable to use and a beautiful addition to any dinner table. The lightweight yet durable design is effortless for picking up food and perfect for beginners. Ideal for sushi, hot pot, Korean BBQ, pho, and a variety of cuisine. Handwash recommended.

Crafted from natural bamboo, these chopsticks are both comfortable to use and a beautiful addition to any dinner table. The lightweight yet durable design is effortless for picking up food and perfect for beginners. Ideal for sushi, hot pot, Korean BBQ, pho, and a variety of cuisine. Handwash recommended.