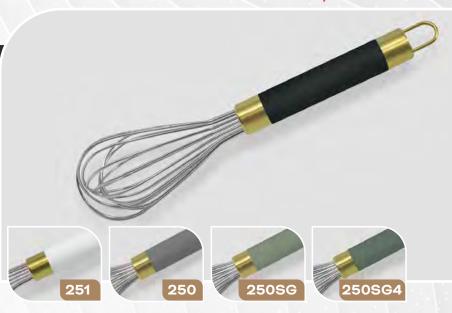

### **EXCELSTEEL** -By Cook Pro, Anc.

249/250

12" PROFESSIONAL HEAVY DUTY WHISK GOLD PLATED STAINLESS STEEL

249- Black / 250- Grey / 251- White **250SG**- Sage / **250SG4**- Dark Sage

Add a splash of personality to your kitchen with Excelsteel's gold accented whisks. Available in a variety of different colors and all complimented by a gold finish on the ends of the handles. Constructed from heavy duty stainless steel to tackle the toughest mixtures. Features a TPR non-slip grip for the extra stability while mixing. Hanging loops are included to provide multiple storage options.