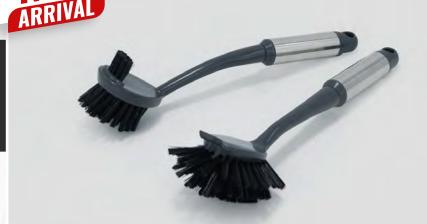

eel handle, these brushes last longer and are more resistant to wear and tear.





NEW

**850** 

2 PIECE BRUSH SET

W/ STAINLESS STEEL HANDLE GRIP

Quickly wash the dishes or clean around the house with this 2 piece brush set. Tackle on all sorts of grime with the brush and use the other to clean inside hard to reach bottles. Built with a stainless steel handle, these brushes last longer and are more resistant to wear and tear.





851

2 PIECE BRUSH SET

W/ STAINLESS STEEL HANDLE GRIP

Quickly wash the dishes or clean around the house with this 2 piece brush set. Tackle on all sorts of grime with the wide brush and use the smaller, but more precise brush side to handle tough spots. Built with a stainless steel handle, these brushes last longer and are more resistant to wear and tear.





852

2 PIECE BRUSH SET

W/STAINLESS STEEL HANDLE GRIP

Clean your dishes and counters with ease with this 2 piece brush set featuring a long brush and a wide brush. These brushes can tackle on dirt and grime on various surfaces. Built with a stainless steel handle grip to ensure your brushes stay clean and rust-free.



## CLEANING



### 841



#### WIDE DISH CLEANING BRUSH

W/ ERGONOMIC HANDLE

Looking for versatile cleaning brushes that can tackle all sorts of tough dirt and grime? Look no further! With their durable bristles and comfortable grip handles, these brushes are perfect for scrubbing away stubborn stains and buildup on all sorts of surfaces, from floors to countertops to walls.



## 860/861



#### **CLEANING BRUSHES**

W/BAMBOO HANDLES

860- Bottle Scrubber / 861- Scrub