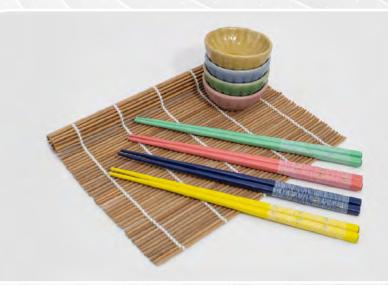

312

## 13 PIECE BAMBOO CHOPSTICK SET W/ SAUCE DISHES

**SET INCLUDES** 

4 Pairs of Chopsticks / 4 Sauce Dishes / 1 Sushi Mat

Crafted from natural bamboo, these chopsticks are both comfortable to use and a beautiful addition to any dinner table. The lightweight yet durable design is effortless for picking up food and perfect for beginners. Ideal for sushi, hot pot, Korean BBQ, pho, and a variety of cuisine. Handwash recommended.