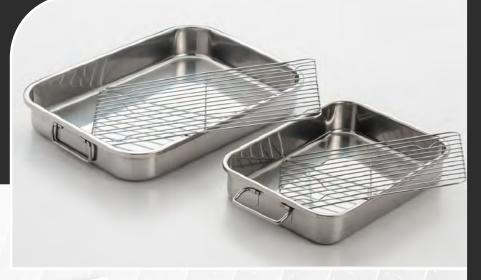

561

4 PIECE LASAGNA PAN & ROASTING PAN STAINLESS STEEL W/ RACK

SET INCLUDES

12.5" x 9.5" x 2.25" Pan 16.5" x 12" x 2.5" Pan 2 Chrome Roasting Racks **OPEN STOCK:** 

**591** - 12.5" x 9.5" x 2.25" **592** - 14" x 10.5" x 2.25" **593** - 15.25" x 11" x 2.5"

**594** - 16.5" x 12" x 2.5"

Constructed in durable stainless steel, these pans come in various sizes for your convenience. Just the right size for multi-layered lasagnas, and includes chrome racks for your favorite roasts. They have stainless foldable handles that make lifting in and out of the oven, safe and easy. The stylish mirror polished exterior also makes this "all-in-one" a perfect serving dish.