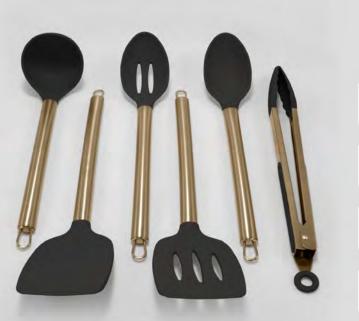

#### 6 PIECE SILICONE UTENSILS W/STAINLESS STEEL TUBULAR HANDLE

SET INCLUDES- Spoon / Slotted Spoon / Spatula Slotted Turner / Ladle / Serving Tongs

SG - Sage / IV - Ivory
BK - Black / MC - Sage & Ivory
TP - Taupe / PK - Pink
SG4 - Dark Sage / TP4 - Dark Taur

SG4 - Dark Sage / TP4 - Dark Taupe N - Tan / CC - Clay

Enjoy both elegance and practicality with our 6 piece silicone and stainless steel utensil set. Crafted from high-quality stainless steel and durable heat-resistant silicone, this set has a tool for almost every kitchen task or need. Non-stick and dishwasher safe.