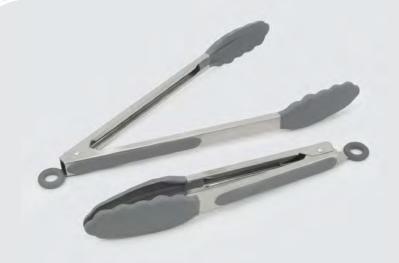

## KITCHEN TOOLS

026

SILICONE TONG STAINLESS STEEL W/STAY COOL HANDLE

> **026BK** - 9" Black **026GY** - 9" Grey

Grab, flip or serve all of your favorite hot foods with this stainless steel tong set. Silicone serving tip on the "stay-cool" handle provides a heat-resistant grip for added safety and comfort. Conveniently store your tongs with the built-in hanging loop and "pull-to-lock" mechanism for proper storage.

027

SILICONE TONGS STAINLESS STEEL W/STAY COOL HANDLE

027 - 9" & 12" Set 027BK - Black / 027GY - Grey

IVGD - Ivory / CCGD - Clay PKGD - Pink / SGGD - Sage SG4GD - Dark Sage / TPGD - Taupe TP4GD - Dark Taupe

BK

Grab, flip or serve all of your favorite hot foods with this stainless steel tong set. Silicone serving tip on the "stay-cool" handle provides a heat-resistant grip for added safety and comfort. Conveniently store your tongs with the built-in hanging loop and "pull-to-lock" mechanism for proper storage.