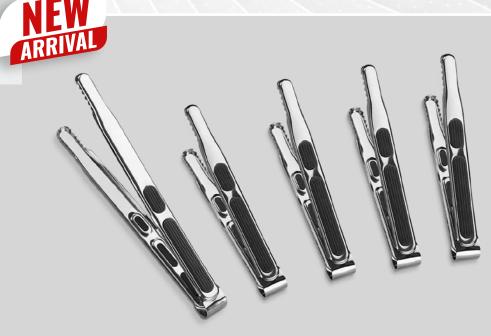

317

5 PIECE 63/4" FLAT SLOTTED TONGS W/ NON-SLIP SOFT GRIP

The ideal serving tong for every occassion! This 5 piece flat slotted serving tong set is constructed using high quality stainless steel and features a rubberized grip for more comfortable handling while the flat slotted head doubles a spatula when grabbing or flipping items. Perfect for salads, buffets, appetizers, pastries and more! An ideal tool for any air fryer owner and dishwasher safe.