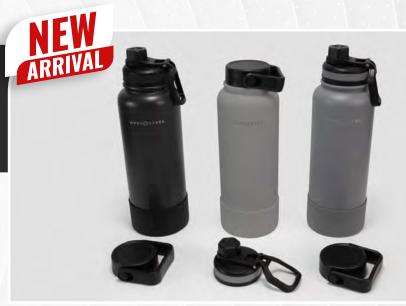

### HYDRGSTEEL

# NEW ARRIVAL 107

### 24 OZ VACUUM WATER BOTTLE STAINLESS MATTE DUAL LID

FBK- Black / FW- White / FG- Grey / S- Stainless SG- Sage / SGY- Cool Grey / SPK- Pink

Looking to quench your thirst with both style and functionality? Meet the 24oz Stainless Matte Vacuum Water Bottle Dual Lid. This sleek and elegant water bottle combines a modern matte finish with top-of-the-line stainless steel construction, ensuring exceptional durability and insulation capabilities. With a generous 24oz capacity, it's the perfect companion for all your daily adventures, keeping your drinks cold or hot for extended periods. The dual-lid design offers versatility, featuring both a convenient twist-off cap for effortless sipping and a wide-mouth opening for easy refills and thorough cleaning.

108

32 OZ VACUUM WATER BOTTLE STAINLESS MATTE DUAL LID

FBK- Black / FG- Grey / SGY- Cool Grey

Looking to quench your thirst with both style and functionality? Meet the 32oz Stainless Matte Vacuum Water Bottle Dual Lid. This sleek and elegant water bottle combines a modern matte finish with top-of-the-line stainless steel construction, ensuring exceptional durability and insulation capabilities. With a generous 32oz capacity, it's the perfect companion for all your daily adventures, keeping your drinks cold or hot for extended periods. The dual-lid design offers versatility, featuring both a convenient twist-off cap for effortless sipping and a wide-mouth opening for easy refills and thorough cleaning.

109

40 OZ VACUUM WATER BOTTLE STAINLESS MATTE DUAL LID

FM- Maroon / FW- White / SBL- Spring Blue

Looking to quench your thirst with both style and functionality? Meet the 40oz Stainless Matte Vacuum Water Bottle Dual Lid. This sleek and elegant water bottle combines a modern matte finish with top-of-the-line stainless steel construction, ensuring exceptional durability and insulation capabilities. With a generous 40oz capacity, it's the perfect companion for all your daily adventures, keeping your drinks cold or hot for extended periods. The dual-lid design offers versatility, featuring both a convenient twist-off cap for effortless sipping and a wide-mouth opening for easy refills and thorough cleaning.