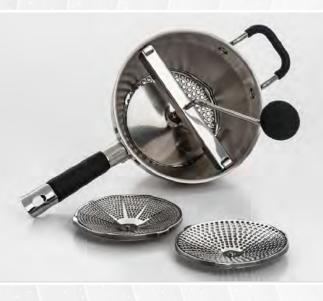

580

STAINLESS STEEL FOOD MILL

This stainless steel food mill is perfect for preparing fresh purees, saucs, soups, and more. It includes 3 stainless steel grinding discs for fine, medium, and coarse textures. Use the fine holes to puree sauces, the medium size to make apple sauce and minestrone soup, and finally the large size for making mashed potatoes and chunkier sauces. The food mill has an easy press and release to interchange the discs fast and efficiently. Includes a comfort grip handle and assist handle for stability while mixing.