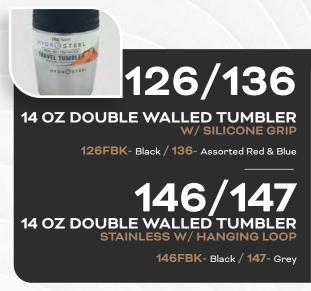

### HYDRQSTEEL

Double walled stainless steel coffee tumbler with a silicone grip. Ergonomic, comfortable, and an excellent container for everyday use. Can hold up to 14 oz and has a twist on lid with a button to seal your tumbler to prevent your drink from spilling or leaking. Featured in multiple colors for the silicone grip and ideal for hot and cold beverages.

This double walled stainless steel coffee tumbler comes with a featured hanging loop and silicone grip. Ergonomic, comfortable, and an excellent tumbler for everyday use. Holds up to 14 oz and has a twist on button press lid to seal your tumbler to prevent your drink from spilling or leaking. Featured in multiple colors and ideal for hot and cold beverages.