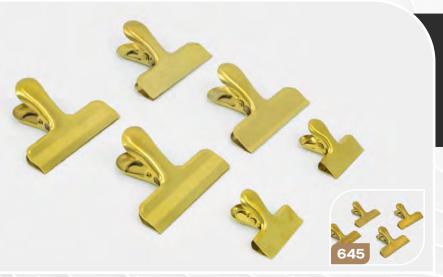

practical office needs. Resistant to rust, they are more durable and unsusceptible to breaking than plastic clips. The sleek finish provides a clean, classic look, and the hanging hole on the back of each clip provides even more versatility.



## 637/638



**ALLIGATOR CLIPS** 

**637**- 4pc Set / **638**- 6pc Set

Get more out of your food by preventing your bread, chips, and crackers from going stale or becoming contaminated. These heavy-duty, stainless steel bag clips not only keeps food tightly sealed, they can also be used for DIY projects and practical office needs. Resistant to rust, they are more durable and unsusceptible to breaking than plastic clips. The sleek finish provides a clean, classic look, and the hanging hole on the back of each clip provides even more versatility.



## 645/646



**FLAT ALLIGATOR CLIPS** 

STAINLESS STEEL GOLD PLATED

**645**- 4pc Set / **646**- 6pc Set

Say goodbye to stale snacks. These clips are not only great for sealing food bags but also for keeping your items organized. They are multi-purpose and versatile, so you can use them in any room of your home. The magnetic feature allows you to attach them to any metal surface, keeping them within reach and ready to use. From the kitchen to the office and beyond, use these clips to leave notes, shopping lists or even artworks in easy to see areas.







647/648

**ALLIGATOR CLIPS** 

STAINLESS STEEL GOLD PLATED

**647**- 4pc Set / **648**- 6pc Set

Keep your food fresh and organized with our Stainless Steel Gold Alligator Clips! These sturdy clips are made of durable stainless steel