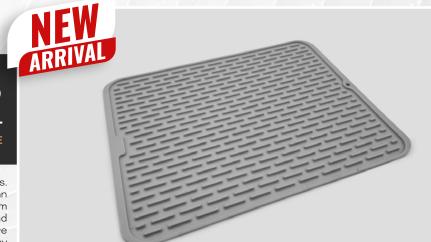

### 163/4" X 123/4" DRYING MAT NON-SLIP HEAT RESISTANT SILICONE

The perfect non-slip silicone mat to fit all of your needs. Made from heat resistant silicone and measuring more than a foot long on each side, this mat as a multitude of uses. From a drying mat for your dishes, a cooling pad for your pots and pans, or even a non-slip pet food tray, the possibilities are endless! The raised grooves on the mat allow for easy drainage and it can be wiped down for easy cleaning.