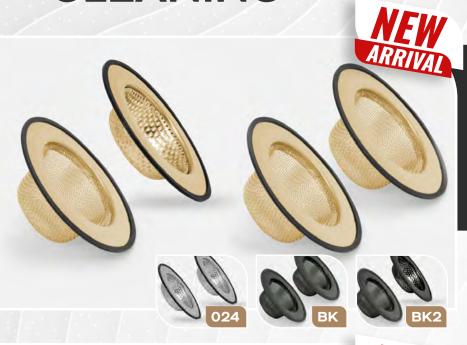

## **CLEANING**

024

### 2 PIECE KITCHEN 4.5" BASKET SINK STRAINERS

**BLACK SILICONE RIM** 

GD- 2 Mesh Strainer Gold Plated

GD2-1 Mesh & 1 Perforated Strainer Gold Plated

**BK-** 2 Mesh Strainer Black

BK2-1 Mesh & 1 Perforated Strainer Black

Keep your kitchen sink clear of clogs with this excellent 4.5" stainless steel basket sink strainer. Built from high-quality stainless steel, this strainer prevents blockage, traps debris, and allows water to flow through smoothly. The mesh design is durable enough to endure regular wear and is easy to rinse clean.

025

## 2 PIECE PERFORATED KITCHEN 4.5" BASKET SINK STRAINERS

**BLACK SILICONE RIM** 

025- Stainless / 025GD- Gold Plated / 025BK- Black

Up your serving game today with our Stainless Steel Serving tongs. Perfect for charcuterie boards and appetizers to impress your guests and sleek and stylish enough to add as an accessory to any coffee or tea set. Each tong is crafted from high-quality stainless steel making them sturdy, rust-proof and easy to grip while their compact size allows for more accurate handling of small or delicate dishes.