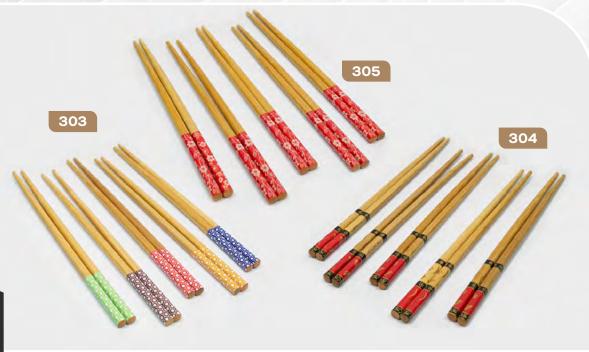

## CHOPSTICKS

Crafted from natural bamboo, these chopsticks are both comfortable to use and a beautiful addition to any dinner table. The lightweight yet durable design is effortless for picking up food and perfect for beginners. Ideal for sushi, hot pot, Korean BBQ, pho, and a variety of cuisine. Handwash recommended.

Crafted from natural bamboo, these chopsticks are both comfortable to use and a beautiful addition to any dinner table. The lightweight yet durable design is effortless for picking up food and perfect for beginners. Ideal for sushi, hot pot, Korean BBQ, pho, and a variety of cuisine. Handwash recommended.