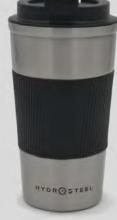

13 OZ VACUUM MUG

STAINLESS STEEL W/ SILICONE GRIP

BK - Black / GY - Grey

TRAVEL MUG

A classic stainless steel vacuum coffee mug with a modern feel. An easy flip top lid and large silicone grip make this cup perfect for busy mornings and the vacuum seal top helps to prevent leaks and spills. Easily fits most cup holders and keeps your drink of choice hot for hours as you make your way through the day.