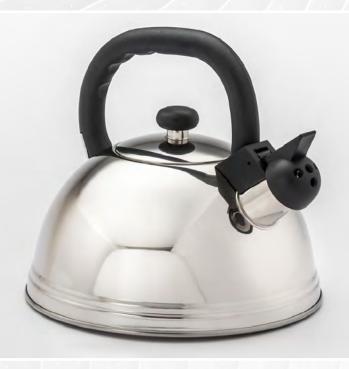

## **COFFEE & TEA**

Constructed in stainless steel for long lasting durability. Whistling spout reminds you when water is boiling. Easy to clean and hygienic. Encapsulated base guarantees fast and even heat distribution.

Bring together friends and family to enjoy deliciously brewed tea with this 3 Qt stainless steel tea kettle. For convenience, we've designed an easy to remove lid and trigger on the handle to effortlessly open and pour out your favorite tea to delight in. Features a specially designed whistling spout to remind you when your tea is ready. Wonderfully built to ensure that your tea is kept warm and rich in aroma. Induction stovetop ready.