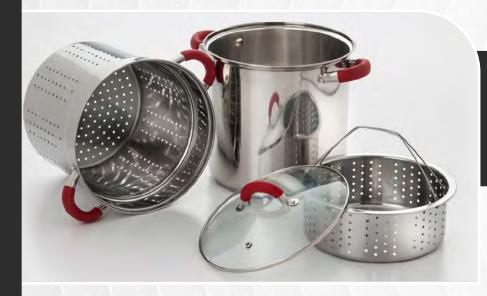

525/526

**PASTA COOKER** STAINLESS STEEL W/ LID & RED SILICONE GRIPS

**525** - 8QT / **526** - 12QT

This multifuction cooker allows you to steam your favorite vegetables, cook pasta, and use it as a large stockpot. Encapsulated base provides faster and even heat distribution. Constructed in 18/10 stainless steel and induction stovetop ready. Now features red silicone covered handles and knob for easy grip and stability when transporting a stockpot filled with food.

**556** 

12 QT PASTA COOKER

STAINLESS STEEL W/ LID & BLACK SILICONE GRIPS

This multifuction cooker allows you to steam your favorite vegetables, cook pasta, and use it as a large stockpot. Encapsulated base provides faster and even heat distribution. Constructed in 18/10 stainless steel and induction stovetop ready. Now features black silicone covered handles and knob for easy grip and stability when transporting a stockpot filled with food.