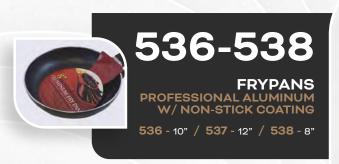

## EXCELSTEEL By Cook Pro, Inc.

Constructed in heavy aluminum and non-stick coating to ensure beautiful cooking results and easy cleaning. Features a sturdy, stay cool Bakelite handle and flame guard. The specially designed stainless steel base allows you to cook on induction stovetops.

Constructed in heavy aluminum and non-stick coating to ensure beautiful cooking results and easy cleaning. Features a sturdy, stay cool Bakelite handle and flame guard. The specially designed stainless steel base allows you to cook on induction stovetops.