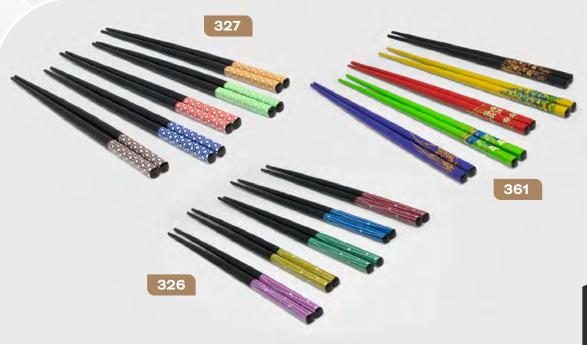

## CHOPSTICKS

Crafted from natural bamboo, these chopsticks are both comfortable to use and a beautiful addition to any dinner table. The lightweight yet durable design is effortless for picking up food and perfect for beginners. Ideal for sushi, hot pot, Korean BBQ, pho, and a variety of cuisine. Handwash recommended.

Crafted from natural bamboo, these chopsticks are both comfortable to use and a beautiful addition to any dinner table. The lightweight yet durable design is effortless for picking up food and perfect for beginners. Ideal for sushi, hot pot, Korean BBQ, pho, and a variety of cuisine. Handwash recommended.