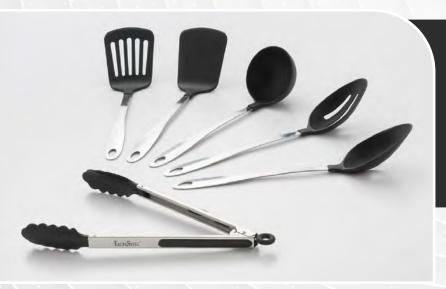

#### 6 PIECE NYLON UTENSIL SET W/STAINLESS HANDLE

SET INCLUDES- Spoon / Slotted Spoon / Spatula Slotted Turner / Ladle / Serving Tongs

209BK - Black Handle

**209-1** - 12.5" Slotted Turner / **209-2** - 13" Solid Spoon

209-3 - 13" Slotted Spoon / 209-4 - 12" Soup Ladle

Constructed with stainless steel for durability and features a high heat resistant nylon head. This is a versatile kitchen tool set that is non abrasive on non-stick surfaces. Easy to store with the hanging loop, and easy to clean.