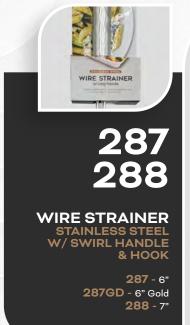

247/248

**264** 

5"
WIRED STRAINER
STAINLESS STEEL
W/STAY COOL HANDLE

Looking for a convenient and durable kitchen tool to use when frying? This stainless steel wire strainer will get the job done. The large capacity strainer lets you move a lot of food at once giving you more control in the kitchen. Long handles are meant to keep your hands away from the stove. There's a hanging loop on the ends for easy drawer-less storage.

This durable stainless steel strainer is a must have for all chefs. It's perfect for straining out pasta, noodles, vegetables, and anything else you need. Constructed in wired stainless steel for long lasting use. Includes a back hook for easy hanging and storage with a long stay-cool handle. Easy to clean, use, and is dishwasher safe.