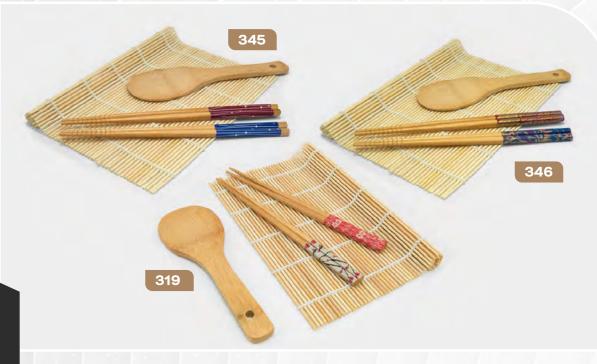

## CHOPSTICKS

319 345 346

6 PIECE BAMBOO CHOPSTICK SET W/ RICE PADDLE & SUSHI MAT

SET INCLUDES

2 Pairs of Chopsticks 1 Sushi Mat 1 Rice Paddle

Crafted from natural bamboo, these chopsticks are both comfortable to use and a beautiful addition to any dinner table. The lightweight yet durable design is effortless for picking up food and perfect for beginners. Ideal for sushi, hot pot, Korean BBQ, pho, and a variety of cuisine. Handwash recommended.

347 348

6 PIECE BAMBOO CHOPSTICK SET W/ RICE PADDLE & SUSHI MAT

#### SET INCLUDES

- 2 Pairs of Chopsticks 1 Sushi Mat
- 1 Rice Paddle

Crafted from natural bamboo, these chopsticks are both comfortable to use and a beautiful addition to any dinner table. The

lightweight yet durable design is effortless for picking up food and perfect for beginners. Ideal for sushi, hot pot, Korean BBQ, pho, and a variety of cuisine. Handwash recommended.

Crafted from natural bamboo, these chopsticks are both comfortable to use and a beautiful addition to any dinner table. The lightweight yet durable design is effortless for picking up food and perfect for beginners. Ideal for sushi, hot pot, Korean BBQ, pho, and a variety of cuisine. Handwash recommended.