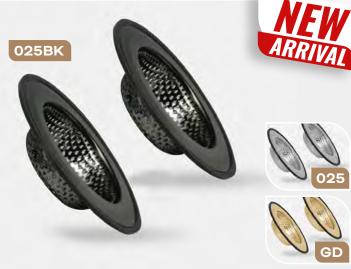

025

## 2 PIECE PERFORATED KITCHEN 4.5" BASKET SINK STRAINERS

**BLACK SILICONE RIM** 

025- Stainless / 025GD- Gold Plated / 025BK- Black

Up your serving game today with our Stainless Steel Serving tongs. Perfect for charcuterie boards and appetizers to impress your guests and sleek and stylish enough to add as an accessory to any coffee or tea set. Each tong is crafted from high-quality stainless steel making them sturdy, rust-proof and easy to grip while their compact size allows for more accurate handling of small or delicate dishes.