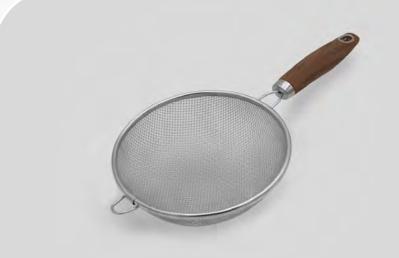

186/187

186 - 4" / 186GD - 4" Gold / 187 - 6"

Features a long bamboo style handle to keep hands away from heat. Handle also provides an easy and comfortable grip to keep a firm hold. Strainer includes a crown loop at the end of the handle for convenient storage. Its high quality stainless steel construction guarantees a long-lasting durability and reliability use. It's perfect for straining out pasta, noodles, vegetables, and anything else you need. Easy to clean, use, and is dishwasher safe.

247/248

3 PIECE FINE MESH COLANDER STAINLESS STEEL W/ RESTING BASE

247 - 4" / 247GD - 4" Gold / 248 - 6"

Features a long handle to keep hands away from heat and an easy grip to keep a firm hold. Includes an ending loop for convenient storage. The strainer is made of high quality stainless steel to ensure long-lasting durability and reliability.