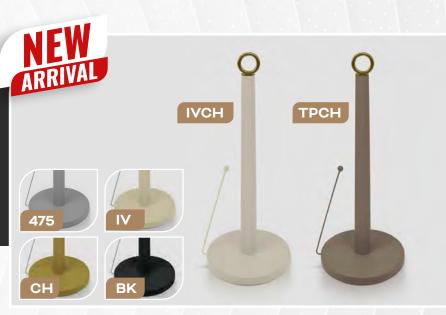

DI- Crystal Top / 474RI- Ring Top

Add a touch of elegance and sophistication to your kitchen with this gorgeous diamond base stainless steel paper towel holder. Featuring a side rod to prevent your paper towel from unraveling and a ring or diamond top to stop it from falling out. Keep your kitchen clean and tidy with this paper towel holder.







#### MATTE POLISH PAPER TOWEL HOLDER

STAINLESS STEEL W/RING TOP

475- Stainless / 475BK- Black 475IV- Ivory / 475CH- Champagne 475IVCH- Ivory w/ Champagne Ring Top 475TPCH- Taupe w/ Champagne Ring Top

If matte colors blend better with your decor, then this set is for you. Featuring a side rod to prevent your paper towel from unraveling and a ring top to stop it from falling out. Keep your kitchen clean and tidy with this paper towel holder.





#### **PAPER TOWEL HOLDER**

STAINLESS STEEL W/ CLEAR CRYSTAL TOP

476- Stainless / 476BK- Black 476IV- Ivory / 476CH- Champagne

Adorn your kitchen with these clear crystal top stainless steel paper towel holders. Featuring a side rod to prevent your paper towel from unraveling and a ring top to stop it from falling out. Keep your kitchen clean and tidy with this paper towel holder.











## **ORGANIZATION**









PAPER TOWEL HOLDER

**BAMBOO GOLD SPECKLE STAINLESS STEEL** 

Fancy meets functional with our gold speckled bamboo paper towel holder. Made form high-quality all-natural bamboo and finished with the sturdy, slip-free gold speckled base, this paper towel stand will stand out in any



465



PAPER TOWEL HOLDER

STAINLESS STEEL W/ BAMBOO BASE

This elegant stainless st