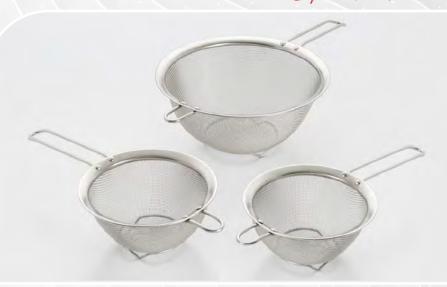

**732** 

**3 PIECE FINE MESH COLANDER** 

STAINLESS STEEL W/ RESTING BASE

**SET INCLUDES-** 7" / 8.25" / 9.5"

Both ergonomically designed to be light and easy to hang, this 3 piece graduated fine mesh colander set is perfect for rinsing rice, lentils, vegetables, and more. With its resting base perfect for flat surfaces and stainless steel body, this product will ensure stability when preparing your food in the kitchen. A necessary item for beginner and professional chefs alike.

A necessary item for expert and beginning kitchen cooks alike, this 3 piece colander set is a versatile tool that is essential for rinsing or straining your ingredients. Made with high-quality stainless steel to ensure it is rust-resistant and dishwasher safe. Prepare anything from thick noodles to a healthy variety of fruits and vegetables with the fine mesh construction. Both lightweight and durable, it's classic and ergonomic design will bring convenience to your meal preparation needs. Low on storage space? Use the handles to hang them on a rack or hook! Enjoy the benefits of your freshly cleaned meals today!