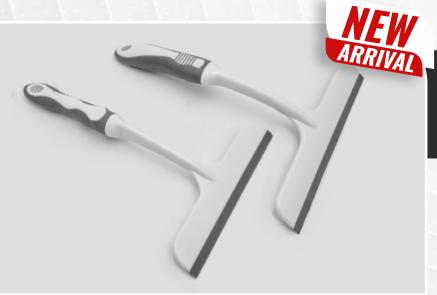

### WINDOW & GLASS SQUEEGEE W/ SOFT GRIP HANDLE

Experience streak-free shine with our Window & Glass Squeegee with Soft Grip Handle, perfectly sized at 10" x 7.75". This versatile tool combines efficiency and comfort with its innovative soft grip handle, allowing you to effortlessly achieve crystal-clear glass surfaces without straining your hand. Whether it's windows, mirrors, or shower doors, the high-quality rubber blade ensures a flawless finish, while the compact size makes it ideal for various spaces. Say goodbye to tedious wiping and hello to swift, effortless drying. This squeegee is your trusted companion in maintaining the pristine appearance of your living spaces.