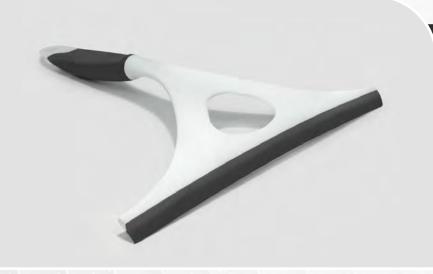

### WINDOW & GLASS SQUEEGEE W/ SOFT GRIP HANDLE

Experience streak-free shine with our Window & Glass Squeegee with Soft Grip Handle, perfectly sized at 10" x 7.75". This versatile tool combines efficiency and comfort with its innovative soft grip handle, allowing you to effortlessly achieve crystal-clear glass surfaces without straining your hand. Whether it's windows, mirrors, or shower doors, the high-quality rubber blade ensures a flawless finish, while the compact size makes it ideal for various spaces. Say goodbye to tedious wiping and hello to swift, effortless drying. This squeegee is your trusted companion in maintaining the pristine appearance of your living spaces.