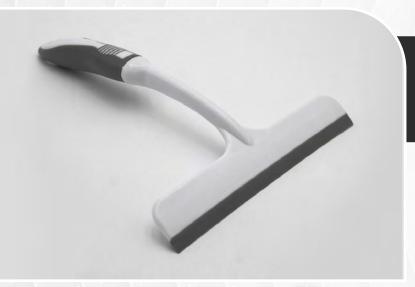

### WINDOW & GLASS SQUEEGEE W/ SOFT GRIP HANDLE

Experience streak-free shine with our Window & Glass Squeegee with Soft Grip Handle, perfectly sized at 10" x 7.75". This versatile tool combines efficiency and comfort with its innovative soft grip handle, allowing you to effortlessly achieve crystal-clear glass surfaces without straining your hand. Whether it's windows, mirrors, or shower doors, the high-quality rubber blade ensures a flawless finish, while the compact size makes it ideal for various spaces. Say goodbye to tedious wiping and hello to swift, effortless drying. This squeegee is your trusted companion in maintaining the pristine appearance of your living spaces.