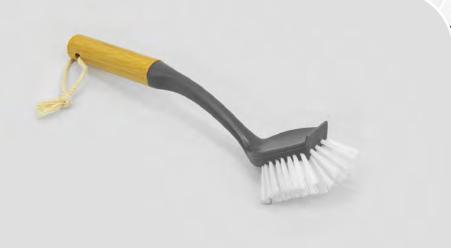

h a stainless steel handle, these brushes last longer and are more resistant to wear and tear.





851

2 PIECE BRUSH SET

W/ STAINLESS STEEL HANDLE GRIP

Quickly wash the dishes or clean around the house with this 2 piece brush set. Tackle on all sorts of grime with the wide brush and use the smaller, but more precise brush side to handle tough spots. Built with a stainless steel handle, these brushes last longer and are more resistant to wear and tear.





852

2 PIECE BRUSH SET

W/STAINLESS STEEL HANDLE GRIP

Clean your dishes and counters with ease with this 2 piece brush set featuring a long brush and a wide brush. These brushes can tackle on dirt and grime on various surfaces. Built with a stainless steel handle grip to ensure your brushes stay clean and rust-free.



## CLEANING



### 841



#### WIDE DISH CLEANING BRUSH

W/ ERGONOMIC HANDLE

Looking for versatile cleaning brushes that can tackle all sorts of tough dirt and grime? Look no further! With their durable bristles and comfortable grip handles, these brushes are perfect for scrubbing away stubborn stains and buildup on all sorts of surfaces, from floors to countertops to walls.



## 860/861



#### **CLEANING BRUSHES**

W/BAMBOO HANDLES

860- Bottle Scrubber / 861- Scrubbing Brush

Clean hard to reach places in a breeze with these Bamboo Handle Brushes. Natural bamboo is eco-friendly, durable in the kitchen, and a beautiful addition to any cleaning set. The solid grip allows for more control when scrubbing hard to reach areas, and thelong-lasting bristles are suitable for kitchen, bathroom, showers and