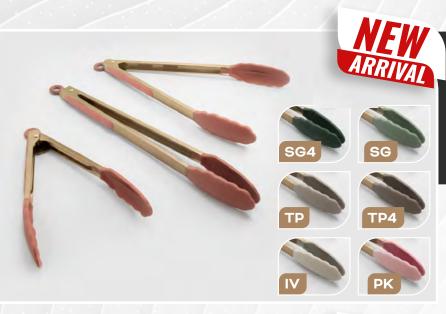

## 703MC

#### **3 PIECE SILICONE TONGS**

SAGE, GREY & IVORY W/STAINLESS STEEL HANDLE

**SET INCLUDES-7" / 9" / 12"** 

Introducing the ultimate kitchen companion - our 3 piece stainless steel and silicone head tong set. Designed with both function and elegance in mind, this set is crafted from high-quality stainless steel and heat-resistant silicone and features 3 different length tongs to suit all of your cooking and preparation needs. The easy locking mechanism ensures convenient storage, while the graduated sizes cater to various tasks from turning delicate vegetables to flipping sizzling steaks. Grip and lift with ease with our set of three sturdy stainless steel tongs; the perfect addition to any kitchen.

#### **3 PIECE SILICONE TONG SET**

**GOLD PLATED W/ STAINLESS STEEL HANDLE** 

**SET INCLUDES- 7" / 9" / 12"** 

SG4 - Dark Sage / SG - Sage / TP - Taupe / TP4 - Dark Taupe IV - Ivory / CC - Clay / PK - Pink

Introducing the ultimate kitchen companion - our 3 piece stainless steel and silicone head tong set. Designed with both function and elegance in mind, this set is crafted from high-quality stainless steel and heat-resistant silicone and features 3 different length tongs to suit all of your cooking and preparation needs. The easy locking mechanism ensures convenient storage, while the graduated sizes cater to various tasks from turning delicate vegetables to flipping sizzling steaks.