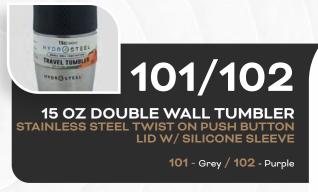

This polished 15 oz double wall stainless steel tumbler is designed with you in mind. Our product is easy to travel with and comfortable to use one-handedly with it's push button lid and non-slip silicone grip. Keep your beverages warm or chilled and personalize your tumbler from our selection of vibrant colors.