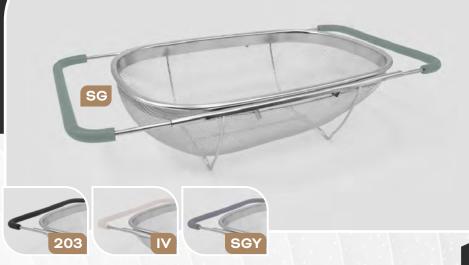

### **STRAINERS**

203

13.5" OVER THE SINK STRAINER STAINLESS STEEL W/EXTENDABLE HANDLES

203 - Black / 203IV - Ivory 203SG - Sage / 203SGY - Grey

This durable stainless steel mesh strainer is perfect for everyday use in the kitchen or bathroom. The 13.5" size makes it a good fit for most sinks, and the extendable handles allow you to customize the fit even further. The fine mesh catches food particles and hair, keeping your drains clean and free of clogs. The non-slip rubber handles provide a secure grip, even when your hands are wet.