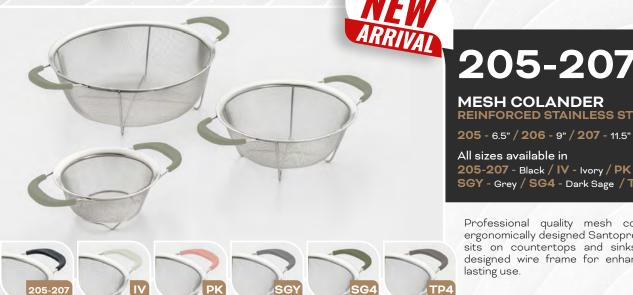

#### **MESH COLANDER**

REINFORCED STAINLESS STEEL W/ HANDLES

**205** - 6.5" / **206** - 9" / **207** - 11.5"

All sizes available in

205-207 - Black / IV - Ivory / PK - Pink / SG - Sage

SGY - Grey / SG4 - Dark Sage / TP4 - Dark Taupe

Professional quality mesh colander with soft grip ergonomically designed Santoprene handles. Sturdy base sits on countertops and sinks comfortably. Specially designed wire frame for enhanced durability and long lasting use.