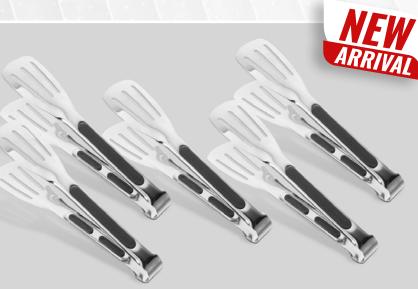

set is crafted from high-quality stainless steel and heat-resistant silicone and features 3 different length tongs to suit all of your cooking and preparation needs. The easy locking mechanism ensures convenient storage, while the graduated sizes cater to various tasks from turning delicate vegetables to flipping sizzling steaks.



392/394



#### SET OF 2 - 13¾" SILICONE GOLD PLATED TURNER

392 - Black / 392SG - Sage / 394 - White

These gold-plated stainless steel utensils feature a high-quality heat resistant silicone head that is durable enough for everyday kitchen tasks, yet non-abrasive on non-stick surfaces. Constructed with heavy duty gold plated stainless steel handles that have a hanging loop at the end for convenient storage, each turner is dishwasher safe and easy to clean.



317



5 PIECE 63/4" FLAT SLOTTED TONGS W/ NON-SLIP SOFT GRIP

The ideal serving tong for every occassion! This 5 piece flat slotted serving tong set is constructed using high quality stainless steel and features a rubberized grip for more comfortable handling while the flat slotted head doubles a spatula when grabbing or flipping items. Perfect for salads, buffets, appetizers, pastries and more! An ideal tool for any air fryer owner and dishwasher safe.





343 344

5 PIECE ALLIGATOR TONGS W/NON-SLIP SOFT GRIP

> **343** - 6.75" **344** - 4 x 6.75" & 1 x 9"



A set of perfectly crafted stainless steel alligator tongs are just what you need to meet your cooking and hosting needs. Complete with five stainless steel serated tongs with rubberized handles for better gripping. All parts of