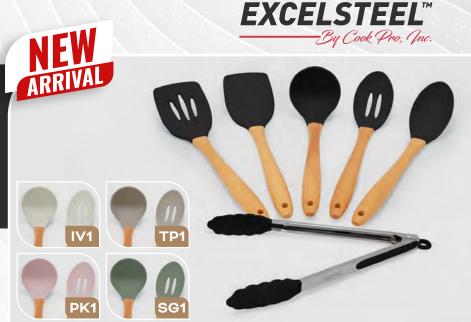

### 6 PIECE SILICONE UTENSILS W/ BEECH HANDLE

SET INCLUDES- Spoon / Slotted Spoon / Spatula Slotted Turner / Ladle / Serving Tongs

IV1 - Ivory / TP1 - Taupe / PK1 - Pink BK1 - Black / SG1 - Sage

Discover the ultimate kitchen companion with this 6 piece silicone utensil set, featuring durable, high-quality natural beech handles that promise long-lasting performance. Expertly crafted with heat resistant silicone ensuring optimal functionality and naturally scratch-resistant, anti-bacterial and beautiful to look at real beech wood.