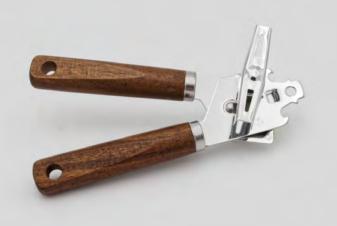

## **FOOD PREPARATION**

162

CAN OPENER

STAINLESS STEEL W/ WOOD HANDLE

Functionality and elegance come together with this stainless steel wood handle can opener. Effortlessly open cans with precision and style, while the ergonomic design ensures a comfortable grip for smooth operation.