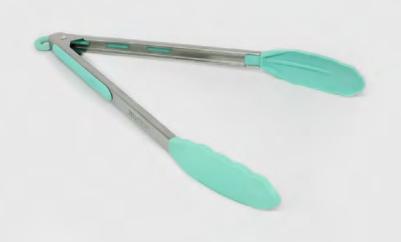

## KITCHEN TOOLS

073

12" TEAL SILICONE TONG STAINLESS STEEL W/STAY COOL HANDLE

Grab, flip or serve all of your favorite hot foods with this stainless steel tong set. Silicone serving tip on the "stay-cool" handle provides a heat-resistant grip for added safety and comfort. Conveniently store your tongs with the built-in hanging loop and "pull-to-lock" mechanism for proper storage.

074

9" & 12" SILICONE TONGS STAINLESS STEEL W/STAY COOL HANDLE

IV - Ivory / SG - Sage / SGY - Light Grey MC - Sage & Grey / PK - Pink / TP - Taupe TP4 - Dark Taupe

Grab, flip or serve all of your favorite hot foods with this stainless steel tong set. Silicone serving tip on the "stay-cool" handle provides a heat-resistant grip for added safety and comfort. Conveniently store your tongs with the built-in hanging loop and "pull-to-lock" mechanism for proper storage.