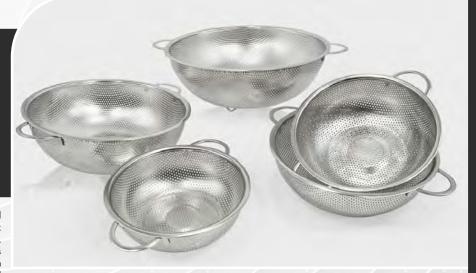

**732** 

**3 PIECE FINE MESH COLANDER** 

STAINLESS STEEL W/ RESTING BASE

**SET INCLUDES-** 7" / 8.25" / 9.5"

Both ergonomically designed to be light and easy to hang, this 3 piece graduated fine mesh colander set is perfect for rinsing rice, lentils, vegetables, and more. With its resting base perfect for flat surfaces and stainless steel body, this product will ensure stability when preparing your food in the kitchen. A necessary item for beginner and professional chefs alike.

## COLANDERS

**730** 

3 PIECE PINEAPPLE COLANDER SET STAINLESS STEEL

Uniquely perforated with a pineapple patterned design to add a unique sense of style to your home kitchen. With this 3 piece set of stainless steel colanders, each allows for fast and thorough draining or rinsing of various foods. Used to prepare fruits, vegetables, pasta, and even meats. Constructed with high quality stainless steel for rust resistance and large handles ensure a firm and comfortable grip. With its graduated design, each colander also nests for convenient storage. Crafted with a sturdy resting base to provide stability on flat surfaces, such as countertops, sinks, and tabletops. Dishwasher friendly design!

**731** 

3 PIECE COLANDER SET STAINLESS STEEL

SET INCLUDES 1QT/2.5QT/4QT

With any of these graduated stainless steel colanders, the perforated design allows for fast and thorough draining or rinsing. Used to prepare fruits, vegetables, pasta, and even meat. Constructed of high quality stainless steel, the large handles allow for a firm, comfortable grip. Featuring a mirror polished interior and exterior. Each colander also nests for convenient storage. A sturdy base provides for secure placement on the countertop or in the sink.