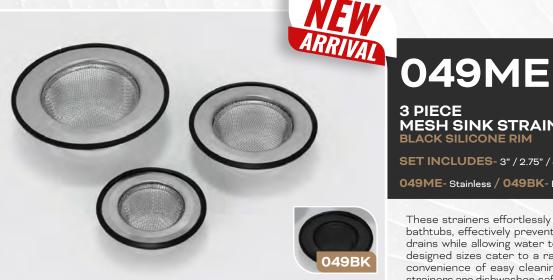

3 PIECE MESH SINK STRAINER **BLACK SILICONE RIM** 

**SET INCLUDES- 3" / 2.75" / 4.25"** 

049ME- Stainless / 049BK- Black

These strainers effortlessly fit into various sink types and bathtubs, effectively preventing debris from clogging your drains while allowing water to flow freely. The thoughtfully designed sizes cater to a range of tasks. Experience the convenience of easy cleaning and maintenance as these strainers are dishwasher-safe. Practicality meets durability in this set, making it an essential tool for every home.