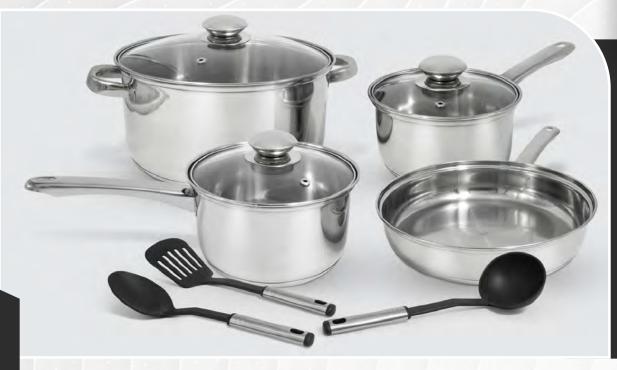

### COOKWARE

10 PIECE STAINLESS STEEL COOKWARE SET W/ ENCAPSULATED BASE & TOOLS

#### SET INCLUDES

1 Qt Sauce Pan w/Lid 2 Qt Sauce Pan w/Lid 5 Qt Dutch Oven w/Lid 9.5" Covered Fry Pan\* 11.5" Ladle 11.5" Solid Spoon 12" Slotted Spatula

\* Dutch oven lid fits frypan

This is the ultimate beginner set containing only the essential cookware pieces and utensils that won't scratch your new stainless steel cookware. This cookware set features an encapsulated base for even heat distribution and works with induction stoves. The cookware has a beautiful mirror polished exterior and interior, hollow stainless steel handles and knobs, and tempered glass lids with a vent hole.