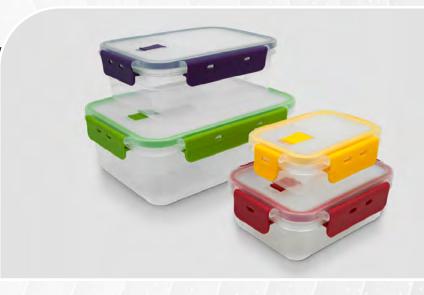

decorative center piece for your table. Impress guests with an array of pastries, finger sandwiches, and tr

616

**8 PIECE FOOD CONTAINER SET RECTANGLE W/COLOR LIDS** 

**SET INCLUDES** 4 Lids / 4 Containers / 8.8 oz / 24.3 oz / 48 oz / 91.3 oz

Keep your leftovers fresh with our 8 piece food storage containers! Our set comes in a fun assortment of multicolor lids to brighten up your kitchen. Each container features a convenient steam vent for easy microwaving and is both microwave and dishwasher safe. When not in