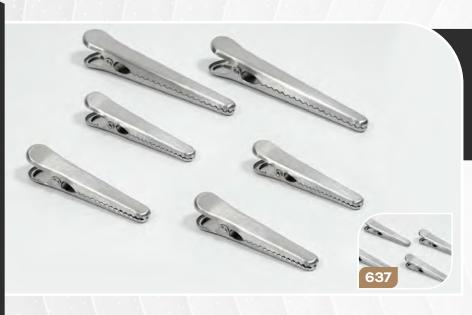

cute shade of green, pink, blue, and gray. Decorate using these clothespins to hang up pictures and notes or use these to air dry your laundry. The TPR grip serves as a soft and comfortable handle for ease of use.



## **ORGANIZATION**



# 635/636



FLAT ALLIGATOR CLIPS

STAINLESS STEEL

635-4pc Set / 636-6pc Set

Get more out of your food by preventing your bread, chips, and crackers from going stale or becoming contaminated. These heavy-duty, stainless steel bag clips not only keeps food tightly sealed, they can also be used for DIY projects and practical office needs. Resistant to rust, they are more durable and unsusceptible to breaking than plastic clips. The sleek finish provides a clean, classic look, and the hanging hole on the back of each clip provides even more versatility.



## 637/638



**ALLIGATOR CLIPS** 

**637**- 4pc Set / **638**- 6pc Set

Get more out of your food by preventing your bread, chips, and crackers from going stale or becoming contaminated. These heavy-duty, stainless steel bag clips not only keeps food tightly sealed, they can also be used for DIY projects and practical office needs. Resistant to rust, they are more durable and unsusceptible to breaking than plastic clips. The sleek finish provides a clean, classic look, and the hanging hole on the back of each clip provides even more versatility.



## 645/646



**FLAT ALLIGATOR CLIPS** 

STAINLESS STEEL GOLD PLATED

**645**- 4pc Set / **646**- 6pc Set

Say goodbye to stale snacks. These clips are not only great for sealing food bags but also for keeping your items organized. They are m