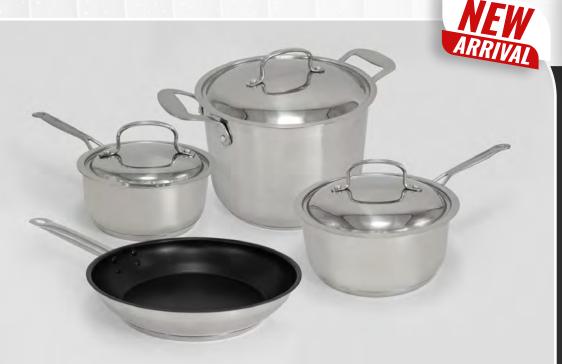

509/511

COOKWARE

18/8 STAINLESS STEEL W/IMPACT BONDING BASE

#### 11" FRYPAN

PROFESSIONAL QUALITY 18/8 STAINLESS STEEL W/ IMPACT **BONDING BASE** 

509-1.5 - 1.5 Qt Pot w/Lid 509-3 - 3 Qt Pot w/Lid 509-8 - 8 Qt Pot w/Lid **511** - 11" Frypan

Sauces, soups, gravies and pasta have never tasted better with this 6 piece stainless steel cookware set. Each set includes a large dutch oven, a sauce pan and a pot, each with matching lids. Constructed using high quality scratch-resistant stainless steel with impact bonding bases for more even heat distribution while cooking. Each piece is dishwasher safe and easy to clean. Fry up eggs, sautee veggies, and do so much more with our 11" stainless steel frypan. This pan includes an impact bonding base for an even heat distribution and a non-stick coating to ensure your food slides off the pan with ease. Light weight and dishwasher safe, this frypan will make cooking easier.