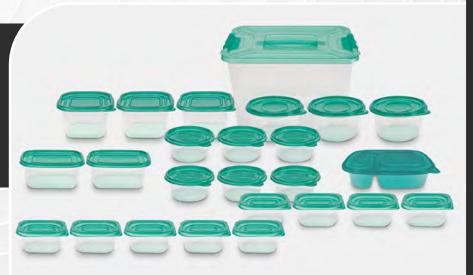

use, they nest neatly inside each other for space-saving storage.

**50 PIECE PLASTIC STORAGE CONTAINER SET** 

**SET INCLUDES** 

2pc 3 Gal w/Lids / 6pc 2.58 Gal w/Lids / 6pc 3.38 Gal w/Lids 12pc .87 Cups w/Lids / 2pc 3.75 Cups w/Lids 4pc 2.52 Cups w/Lids / 18pc .98 Cups w/Lids

Reduce clutter around the kitchen with this 50-piece storage container set. A variety of sizes are included to help put anything away. Designed with snap on lids for easy opening and sealing, but will still keep foods fresh. Everything can fit neatly in the large 3-gallon container when not in use. All pieces are microwave and top rack dishwasher safe.