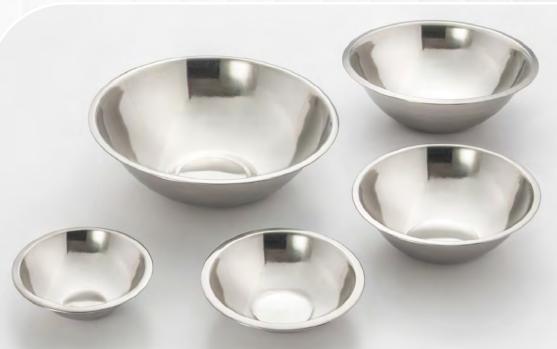

## **MIXING BOWLS**

Beautifully designed mixing bowl with colorful silicone non-skid base to brighten up your kitchen. Mirror polished interior and satin finish exterior. The food grade silicone base makes preparing your food much easier by providing stability and a good foundation, key to great food preparations and great meals.

Constructed in stainless steel for durability and easy cleaning. Graduated sizes for all your kitchen needs with a wide rim for easier food handling. Also features a mirror polished exterior and interior.