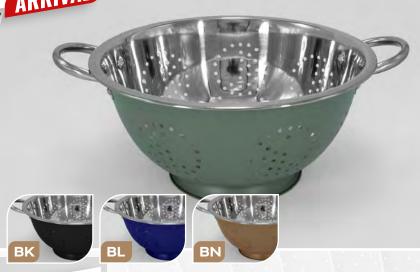

## EXCELSTEEL By Cook Pro, Inc.

242

5 QT COLANDER STAINLESS STEEL

BK- Black / SG-Sage / BL-Blue / BN-Brown

The perforated design of our 5qt stainless steel, powder finish colander allows for fast and thorough draining or rinsing. Use to prepare fruits, vegetables, or pasta. Constructed from high-quality stainless steel, the large handles allow for a firm and comfortable grip while in use. Features a mirror polished interior and colored powder finish exterior, as well as a wide sturdy base which provides secure placement while on the countertop or in the sink.