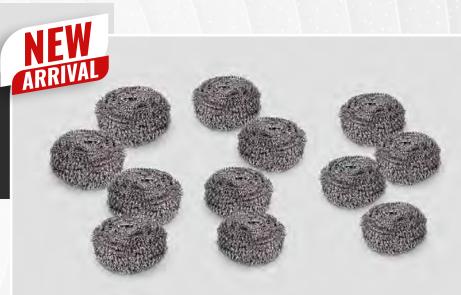

**798** 

STAINLESS STEEL SINK CADDY W/3 SPONGES & STEEL WOOL

The timeless sophistication of stainless steel meets the practicality of sink space organization with this beautiful stainless steel sink caddy, complete with colorful sponges. Made with durability in mind, this rust-resistant caddy is the perfect size for keeping sponges out of the sink and holding soaps or dishwashing tools. It's non-slip, removable sloped base allow for water draining and easy cleaning, keeping the mess away from your countertops while modernizing the overall look and feel of your kitchen sink.