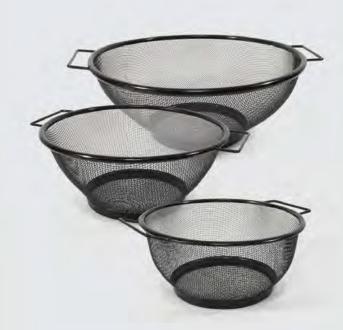

**737** 

**SET OF 3 STRAINERS** 

STAINLESS STEEL W/LONG STAY COOL HANDLES

**SET INCLUDES-** 4" / 5.5" / 6.5"

This 3 piece set is essential for straining and draining excess liquids from pasta, vegetables, and more. With its ergonomic design, you can expect and comfortable cooking experience. Constructed with high-quality stainless steel to be durable and long-lasting. When cooking or baking with dry ingredients, you can sift and sieve with ease to separate and recombine powders such as flour, baking soda, spices, and more! Low on storage space? Clear up kitchen space and use the hook slot to hang them on a rack or hook! Rust-resistant and dishwasher safe to ensure your strainer is reliable and has a long lifespan.