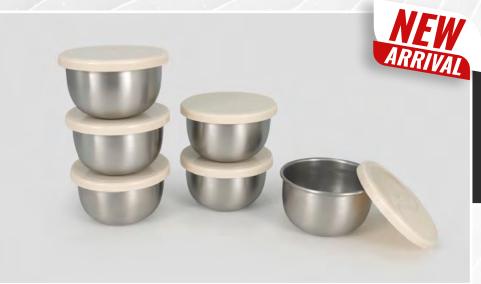

## **FOOD STORAGE & SERVEWARE**

625

SET OF 6 CONTAINERS STAINLESS STEEL W/LIDS

**SET INCLUDES** 

6 Ivory Colored Lids / 6 Stainless Steel Containers

Portion out snacks or make overnight oats in these 4oz stainless steel containers. Durable, easy to clean, and stackable, these stainless steel containers are perfect for storing small amounts of food. Take your snack with you on the go with the accompanying ivory lids.