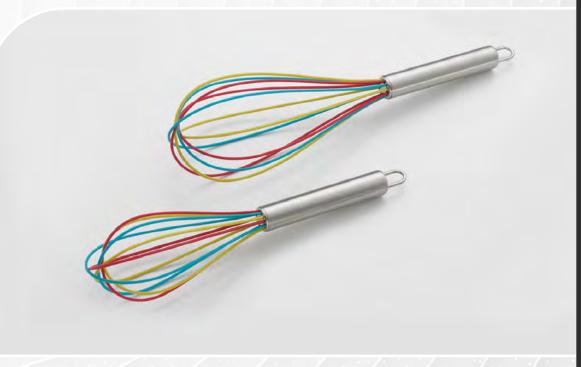

A cooking piece bound to grab attention, this whisk has a tri-colored balloon shape made of stainless steel. It is covered in non-abrasive, yet sturdy silicone so you can freely use on non-stick surfaces without scratching. Adds air to creams, eggs, and anything else you may need, and also features a hanging loop for your convenience.