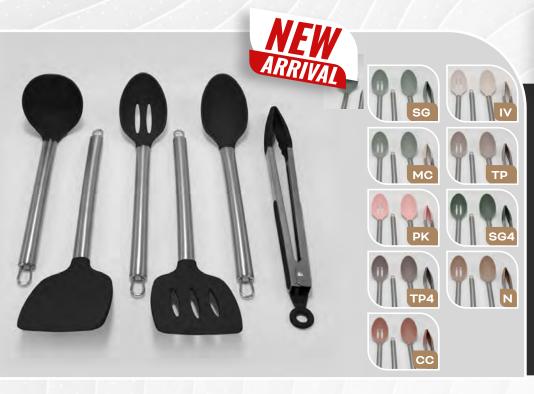

#### 6 PIECE SILICONE UTENSILS W/STAINLESS STEEL TUBULAR HANDLE

SET INCLUDES- Spoon / Slotted Spoon / Spatula Slotted Turner / Ladle / Serving Tongs

SG - Sage / IV - Ivory
BK - Black / MC - Sage & Ivory
TP - Taupe / PK - Pink
SG4 - Dark Sage / TP4 - Dark Taur

SG4 - Dark Sage / TP4 - Dark Taupe N - Tan / CC - Clay

Enjoy both elegance and practicality with our 6 piece silicone and stainless steel utensil set. Crafted from high-quality stainless steel and durable heat-resistant silicone, this set has a tool for almost every kitchen task or need. Non-stick and dishwasher safe.