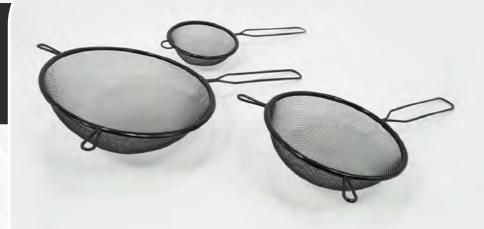

## **EXCELSTEEL**

215/216/482

MESH STRAINER STAINLESS STEEL W/ LONG RIVETED HANDLE

**215** - 6.5" **/ 216** - 9" **/ 482** - 7"

Each high quality stainless steel strainer features hanging hooks for convenient storage. Also features a long riveted handle for easy handling. Sturdy base sits on the countertop or sink comfortably. Strong construction with stainless steel wire frame base for long-lasting use.