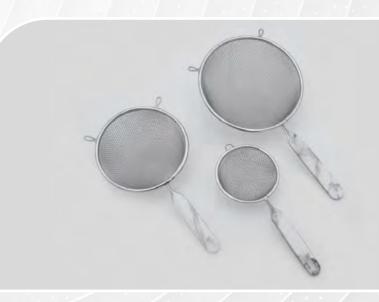

**745** 

SET OF 3 STRAINER SET STAINLESS STEEL W/MARBLE DESIGN SET INCLUDES- 4" /5.5" /7"

This 3 piece strainer set is the perfect addition for any chef, from home-cook to professional. Crafted from stainless steel and featuring a streamlined stylish wooden handle for optimal grip and comfort, this strainer set is perfect for fruits, vegetables and more while the flat handles allow for easy stacking and storing.