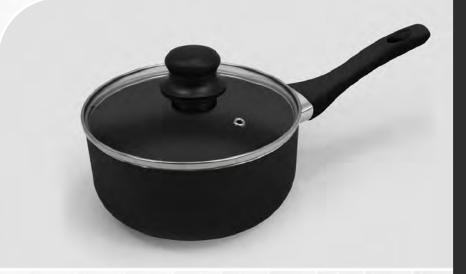

## EXCELSTEEL By Cook Pro, Inc.

Constructed in heavy aluminum and non-stick coating to ensure beautiful cooking results and easy cleaning. Features a sturdy, stay cool Bakelite handle and flame guard. The specially designed stainless steel base allows you to cook on induction stovetops.

Constructed in heavy aluminum and non-stick coating to ensure beautiful cooking results and easy cleaning. Features a sturdy, stay cool Bakelite handle and flame guard. The specially designed stainless steel base allows you to cook on induction stovetops.