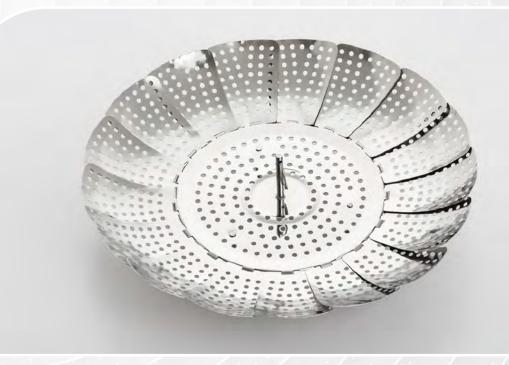

342

VEGETABLE STEAMER

STAINLESS STEEL

This vegetable steamer is constructed in high quality stainless steel. Steaming is a healthy and fast alternative to preparing meals. This steamer can be used for multiple dishes such as steaming dumplings, fish, and vegetables. The blades fit closely and fold for a convenient storage. Takes up less room than tradtional bamboo steamers and pots and fits most stockpots. Easy to use and dishwasher safe.