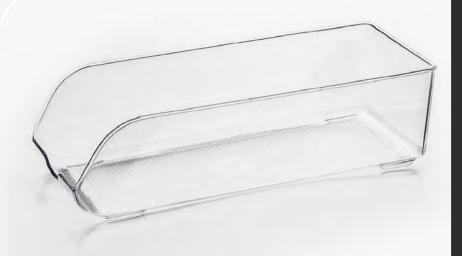

use, they nest neatly inside each other for space-saving storage.

**50 PIECE PLASTIC STORAGE CONTAINER SET** 

**SET INCLUDES** 

2pc 3 Gal w/Lids / 6pc 2.58 Gal w/Lids / 6pc 3.38 Gal w/Lids 12pc .87 Cups w/Lids / 2pc 3.75 Cups w/Lids 4pc 2.52 Cups w/Lids / 18pc .98 Cups w/Lids

Reduce clutter around the kitchen with this 50-piece storage container set. A variety of sizes are included to help put anything away. Designed with snap on lids for easy opening and sealing, but will still keep foods fresh. Everything can fit neatly in the large 3-gallon container when not in use. All pieces are microwave and top rack dishwasher safe.