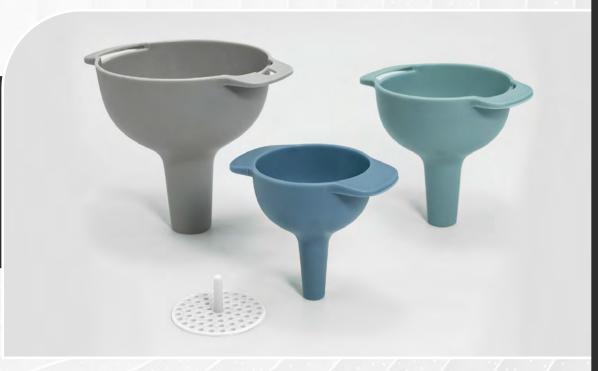

624
3 PIECE
PLASTIC
FUNNEL SET
W/STRAINER

Made with food-grade plastic and BPA free, this set of 3 funnels will be a valuable addition to your kitchen. Each funnel has its own set of handles for setting down or keepings steady while in use. The additional strainer can be inserted into any funnel and to catch any large food particles. All pieces nest together and click into place for easy storage and organization.