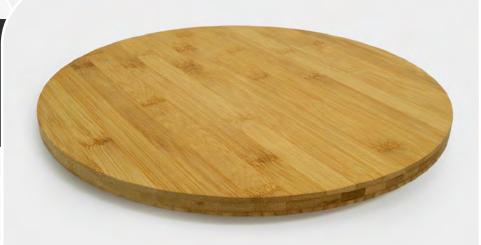

650

13¾" LAZY SUSAN BAMBOO PLATTER ECO FRIENDLY

This lovely Lazy Susan is a 360-degree turntable made of beautiful eco-friendly bamboo. Perfect for organizing your kitchen, refrigerator, bathroom cabinets, or even a hobby and craft area. Fill it with spices, tea bags, condiments, candles and more! It can even be used as a beautiful