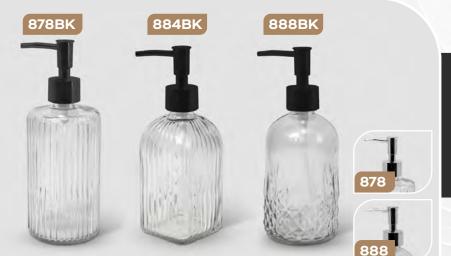

## 878/884/888

16 OZ SOAP DISPENSER CLEAR GLASS

**878**- Chrome / **888**- Chrome 878BK- Black / 884BK- Black / 888BK- Black

Brighten up your bathroom decor with these beautiful glass eco-friendly soap bottles. Fill them with body wash, liquid soap, lotion, or dish soap for easy use and to reduce plastic bottles. These clear glass dispensers with silver chrome pumps are an elegant addition to any bathroom vanity or kitchen counter