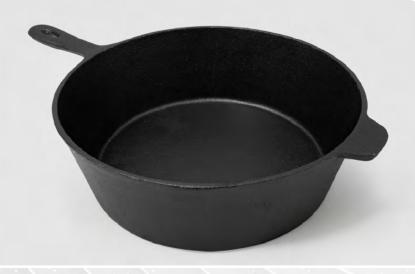

442

12" CHICKEN FRYER

Constructed from durable cast iron, this 12" chicken fryer is the perfect kitchen companion for making the best fried chicken. Cast iron provides optimal heat retention and is ideal for high-temperature cooking. Fry savory butter chicken, lemon chicken, stuffed chicken breasts and more! This versatile pan can also be used for hearty stews and oven-baked dishes. Re-season regularly and avoid washing with soap for long-lasting quality.