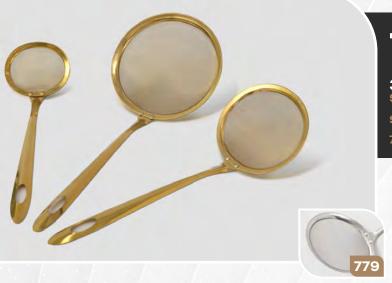

### **STRAINERS**

**779** 

### **3 PIECE MESH STRAINER SET**

**SET INCLUDES- 2¾" / 4" / 5"** 

779 - Stainless / 779GD - Gold

Features a fine mesh scoop, making it ideal for skimming out unwanted foods from boiling water or hot oil. This tool can also double as a sifter and is great for dusting a cake with powdered sugar. Made of high quality stainless steel, this tool also has a hanging loop which is perfect for storage and is dishwasher friendly.