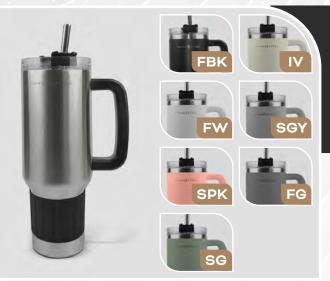

### **HYDRATION**

40 OZ <del>vagoom Corree</del> MUG

STAINLESS W/ HANDLE

FBK - Black / IV - Ivory / FW - White SGY - Light Grey / SPK - Pink / S - Stainless

FG - Dark Grey / SG - Sage

Looking for the perfect companion to savor your favorite beverage in style? Look no further than the 40oz Matte Tumbler with a handle. This generously sized tumbler is designed to enhance your drinking experience and keep you hydrated throughout the day. Crafted with a modern matte finish, this tumbler not only exudes elegance but also ensures a comfortable grip with its sturdy handle. Its 40oz capacity allows you to indulge in a generous serving of your preferred beverage making it ideal for morning rituals or long workdays.