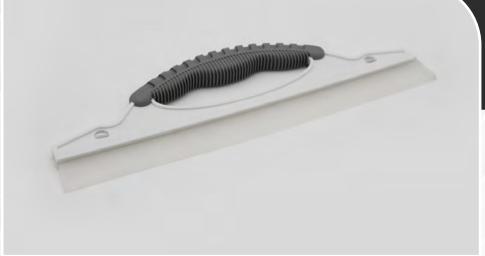

## 807

### WINDOW & GLASS SQUEEGEE W/ SOFT GRIP HANDLE

Experience streak-free shine with our Window & Glass Squeegee with Soft Grip Handle, perfectly sized at 10" x 7.75". This versatile tool combines efficiency and comfort with its innovative soft grip handle, allowing you to effortlessly achieve crystal-clear glass surfaces without straining your hand. Whether it's windows, mirrors, or shower doors, the high-quality rubber blade ensures a flawless finish, while the compact size makes it ideal for various spaces. Say goodbye to tedious wiping and hello to swift, effortless drying. This squeegee is your trusted companion in maintaining the pristine appearance of your living spaces.