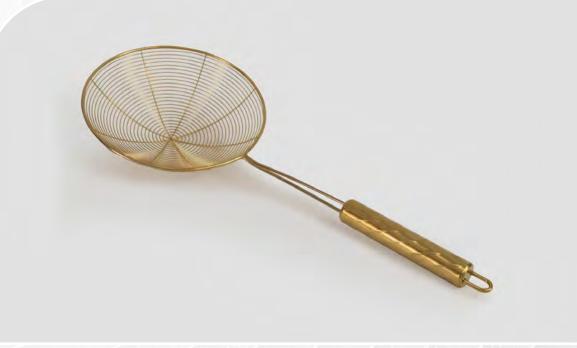

247/248

**264** 

5"
WIRED STRAINER
STAINLESS STEEL
W/STAY COOL HANDLE

Looking for a convenient and durable kitchen tool to use when frying? This stainless steel wire strainer will get the job done. The large capacity strainer lets you move a lot of food at once giving you more control in the kitchen. Long handles are meant to keep your hands away from the stove. There's a hanging loop on the ends for easy drawer-less storage.

This durable stainless steel strainer is a must have for all chefs. It's perfect for straining out pasta, noodles, vegetables, and anything else you need. Constructed in wired stainless steel for long lasting use. Includes a back hook for easy hanging and storage with a long stay-cool handle. Easy to clean, use, and is dishwasher safe.