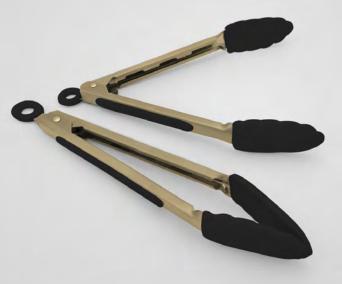

## KITCHEN TOOLS

026

SILICONE TONG STAINLESS STEEL W/STAY COOL HANDLE

> **026BK** - 9" Black **026GY** - 9" Grey

Grab, flip or serve all of your favorite hot foods with this stainless steel tong set. Silicone serving tip on the "stay-cool" handle provides a heat-resistant grip for added safety and comfort. Conveniently store your tongs with the built-in hanging loop and "pull-to-lock" mechanism for proper storage.

027

SILICONE TONGS STAINLESS STEEL W/STAY COOL HANDLE

027 - 9" & 12" Set 027BK - Black / 027GY - Grey

IVGD - Ivory / CCGD - Clay PKGD - Pink / SGGD - Sage SG4GD - Dark Sage / TPGD - Taupe TP4GD - Dark Taupe

BK

Grab, flip or serve all of your favorite hot foods with this stainless steel tong set. Silicone serving tip on the "stay-cool" handle provides a heat-resistant grip for added safety and comfort. Conveniently store your tongs with the built-in hanging loop and "pull-to-lock" mechanism for proper storage.