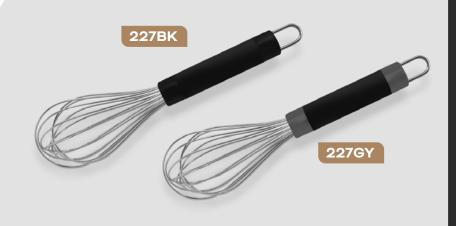

227/244

PROFESSIONAL HEAVY DUTY WHISK STAINLESS STEEL

227BK - 8" Black / 227GY - 8" Grey / 244 - 12" / 245 - 14"

These professional heavy duty whisks are a must-have for any serious patisserie or confectionery. Constructed in heavy duty stainless steel to tackle the toughest mixtures. Features a TPR non-slip grip for the extra stability while mixing. Adds air to creams, eggs, and anything else you may need, and also features a hanging loop for your convenience.