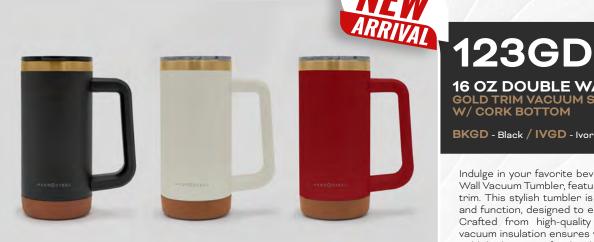

## **HYDRATION**

16 OZ DOUBLE WALL TUMBLER **GOLD TRIM VACUUM STAINLESS STEEL** W/ CORK BOTTOM

BKGD - Black / IVGD - Ivory / RDGD - Red

Indulge in your favorite beverages with the 16oz S/S Double Wall Vacuum Tumbler, featuring a chic Cork Bottom and a gold trim. This stylish tumbler is the perfect combination of form and function, designed to enhance your drinking experience. Crafted from high-quality stainless steel, its double-wall vacuum insulation ensures your hot drinks stay hot and your cold drinks stay refreshingly chilled for extended periods.