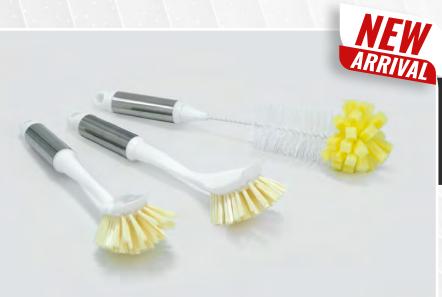

k into its convenient self cleaning base until later use.





## CLEANING



845



**3 PIECE BRUSH SET** 

W/ STAINLESS STEEL HANDLE GRIP

Looking for versatile cleaning brushes that can tackle all sorts of tough dirt and grime? Look no further! With their durable bristles and stainless steel handles, these brushes are perfect for scrubbing away stubborn stains and buildup on all sorts of surfaces, from floors to countertops to walls.





**2 PIECE CLEANING BRUSH SET** W/SOFT GRIP HANDLES

Looking for versatile cleaning brushes that can tackle all sorts of tough dirt and grime? Look no further! With their durable bristles and comfortable grip handles, these brushes are perfect for scrubbing away stubborn stains and buildup on all sorts of surfaces, from floors to countertops to walls.



847



**3 PIECE BRUSH SET** 

W/ STAINLESS STEEL HANDLE GRIP

Quickly wash the dishes or clean around the house with this 3 piece brush set. Tackle on all sorts of grime with the brushes and use the other to clean inside hard to reach bottles. Built with a stainless steel handle, these brushes last longer and are more resistant to wear and tear.





NEW

**850** 

2 PIECE BRUSH SET

W/ STAINLESS STEEL HANDLE GRIP

Quickly wash the dishes or clean around the house with this 2 piece brush set. Tackle on all sorts of grime with the brush and use the other to clean inside hard to reach bottles. Built with a stainless steel handle, these brushes last longer and are more resistant to wear and tear.





851

2 PIECE BRUSH SET

W/ STAINLESS STEEL HANDLE GRIP

Quickly wash the dishes or clean