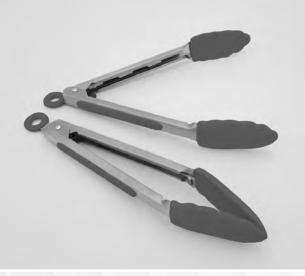

## KITCHEN TOOLS

026

SILICONE TONG STAINLESS STEEL W/STAY COOL HANDLE

> **026BK** - 9" Black **026GY** - 9" Grey

Grab, flip or serve all of your favorite hot foods with this stainless steel tong set. Silicone serving tip on the "stay-cool" handle provides a heat-resistant grip for added safety and comfort. Conveniently store your tongs with the built-in hanging loop and "pull-to-lock" mechanism for proper storage.

027

SILICONE TONGS STAINLESS STEEL W/STAY COOL HANDLE

027 - 9" & 12" Set 027BK - Black / 027GY - Grey

IVGD - Ivory / CCGD - Clay PKGD - Pink / SGGD - Sage SG4GD - Dark Sage / TPGD - Taupe TP4GD - Dark Taupe

BK

Grab, flip or serve all of your favorite hot foods with this stainless steel tong set. Silicone serving tip on the "stay-cool" handle provides a heat-resistant grip for added safety and comfort. Conveniently store your tongs with the built-in hanging loop and "pull-to-lock" mechanism for proper storage.