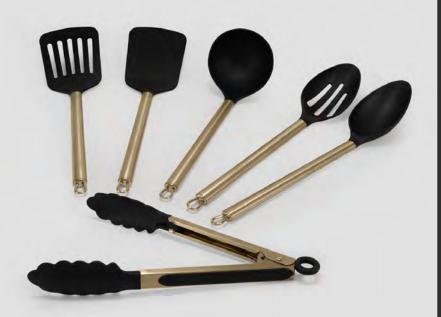

#### 6 PIECE SILICONE UTENSILS W/STAINLESS STEEL TUBULAR HANDLE

SET INCLUDES- Spoon / Slotted Spoon / Spatula Slotted Turner / Ladle / Serving Tongs

SG - Sage / IV - Ivory
BK - Black / MC - Sage & Ivory
TP - Taupe / PK - Pink
SG4 - Dark Sage / TP4 - Dark Taur

SG4 - Dark Sage / TP4 - Dark Taupe N - Tan / CC - Clay

Enjoy both elegance and practicality with our 6 piece silicone and stainless steel utensil set. Crafted from high-quality stainless steel and durable heat-resistant silicone, this set has a tool for almost every kitchen task or need. Non-stick and dishwasher safe.