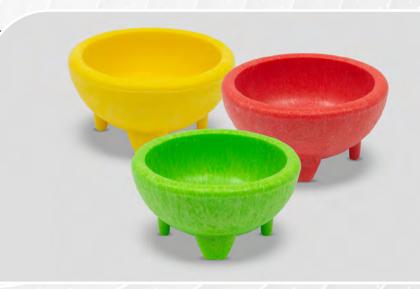

SET OF 3 - 5" GUACAMOLE BOWL RED, YELLOW, GREEN

The perfect addition to your next fiesta, this set of three weighted guacamole bowls promises to make your evening a success! These colorful and durable bowls are dishwasher safe, so prepping dips and appetizers is a breeze - and they look great on the table!