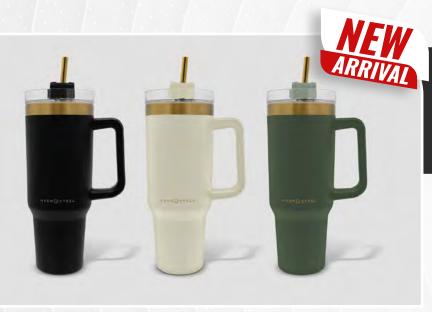

### **HYDRATION**

40 OZ <del>vagoom Corree</del> MUG

STAINLESS W/ HANDLE

FBK - Black / IV - Ivory / FW - White SGY - Light Grey / SPK - Pink / S - Stainless

FG - Dark Grey / SG - Sage

Looking for the perfect companion to savor your favorite beverage in style? Look no further than the 40oz Matte Tumbler with a handle. This generously sized tumbler is designed to enhance your drinking experience and keep you hydrated throughout the day. Crafted with a modern matte finish, this tumbler not only exudes elegance but also ensures a comfortable grip with its sturdy handle. Its 40oz capacity allows you to indulge in a generous serving of your preferred beverage making it ideal for morning rituals or long workdays.

## 105GD

40 OZ VACUUM COFFEE MUG GOLD TRIM STAINLESS W/ HANDLE

BKGD - Black / IVGD - Ivory / SG4GD - Dark Sage

Looking for the perfect companion to savor your favorite beverage in style? Look no further than the 40oz Matte Tumbler with a handle. Now featuring a gold trim. This generously sized tumbler is designed to enhance your drinking experience and keep you hydrated throughout the day. Crafted with a modern matte finish, this tumbler not only exudes elegance but also ensures a comfortable grip with its sturdy handle. Its 40oz capacity allows you to indulge in a generous serving of your preferred beverage making it ideal for morning rituals or long workdays. Whether you're relaxing at home or out for a long day, this tumbler is the ultimate choice for both style and functionality.