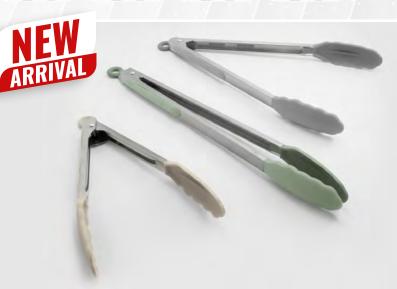

## KITCHEN TOOLS

026

SILICONE TONG STAINLESS STEEL W/STAY COOL HANDLE

> **026BK** - 9" Black **026GY** - 9" Grey

Grab, flip or serve all of your favorite hot foods with this stainless steel tong set. Silicone serving tip on the "stay-cool" handle provides a heat-resistant grip for added safety and comfort. Conveniently store your tongs with the built-in hanging loop and "pull-to-lock" mechanism for proper storage.

027

SILICONE TONGS STAINLESS STEEL W/STAY COOL HANDLE

027 - 9" & 12" Set 027BK - Black / 027GY - Grey

IVGD - Ivory / CCGD - Clay PKGD - Pink / SGGD - Sage SG4GD - Dark Sage / TPGD - Taupe TP4GD - Dark Taupe

BK

Grab, flip or serve all of your favorite hot foods with this stainless steel tong set. Silicone serving tip on the "stay-cool" handle provides a heat-resistant grip for added safety and comfort. Conveniently store your tongs with the built-in hanging loop and "pull-to-lock" mechanism for proper storage.

## KITCHEN TOOLS

073

12" TEAL SILICONE TONG STAINLESS STEEL W/STAY COOL HANDLE

Grab, flip or serve all of your favorite hot foods with this stainless steel tong set. Silicone serving tip on the "stay-cool" handle provides a heat-resistant grip for added safety and comfort. Conveniently store your tongs with the built-in hanging loop and "pull-to-lock" mechanism for proper storage.

074

9" & 12" SILICONE TONGS STAINLESS STEEL W/STAY COOL HANDLE

IV - Ivory / SG - Sage / SGY - Light Grey MC - Sage & Grey / PK - Pink / TP - Taupe TP4 - Dark Taupe

Grab, flip or serve all of your favorite hot foods with this stainless steel tong set. Silicone serving tip on the "stay-cool" handle provides a heat-resistant grip for added safety and comfort. Conveniently store your tongs with the built-in hanging loop and "pull-to-lock" mechanism for proper storage.

075-077

**BLACK SILICONE TONGS** 

STAINLESS STEEL W/STAY COOL HANDLE

**075** - 9" / **076** - 12" / **077** - 9" & 12"

Grab, flip or serve all of your favorite hot foods with this stainless steel tong set. Silicone serving tip on the "stay-cool" handle provides a heat-resistant grip for added safety and comfort. Conveniently store your tongs with the built-in hanging loop and "pull-to-lock" mechanism for proper storage.

### **EXCELSTEEL** -By Cook Pro, Anc.

078-080

GREY SILICONE TONGS STAINLESS STEEL W/STAY COOL HANDLE

**078** - 9" / **079** - 12" / **080** - 9" & 12"

Grab, flip or serve all of your favorite hot foods with this stainless steel tong set. Silicone serving tip on the "stay-cool" handle provides a heat-resistant grip for added safety and comfort. Conveniently store your tongs with the built-in hanging loop and "pull-to-lock" mechanism for proper storage.