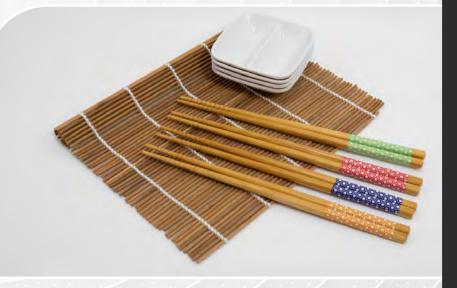

## CHOPSTICKS

319 345 346

6 PIECE BAMBOO CHOPSTICK SET W/ RICE PADDLE & SUSHI MAT

SET INCLUDES

2 Pairs of Chopsticks 1 Sushi Mat 1 Rice Paddle

Crafted from natural bamboo, these chopsticks are both comfortable to use and a beautiful addition to any dinner table. The lightweight yet durable design is effortless for picking up food and perfect for beginners. Ideal for sushi, hot pot, Korean BBQ, pho, and a variety of cuisine. Handwash recommended.