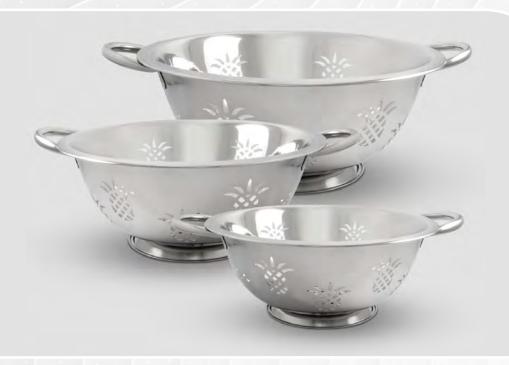

## COLANDERS

**730** 

3 PIECE PINEAPPLE COLANDER SET STAINLESS STEEL

Uniquely perforated with a pineapple patterned design to add a unique sense of style to your home kitchen. With this 3 piece set of stainless steel colanders, each allows for fast and thorough draining or rinsing of various foods. Used to prepare fruits, vegetables, pasta, and even meats. Constructed with high quality stainless steel for rust resistance and large handles ensure a firm and comfortable grip. With its graduated design, each colander also nests for convenient storage. Crafted with a sturdy resting base to provide stability on flat surfaces, such as countertops, sinks, and tabletops. Dishwasher friendly design!