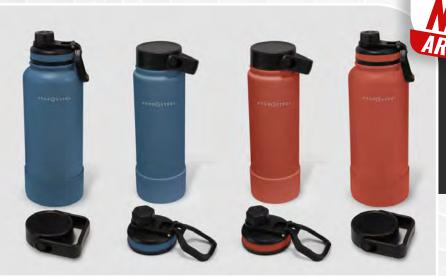

### 24 OZ VACUUM WATER BOTTLE STAINLESS MATTE DUAL LID

FBK- Black / FW- White / FG- Grey / S- Stainless SG- Sage / SGY- Cool Grey / SPK- Pink

Looking to quench your thirst with both style and functionality? Meet the 24oz Stainless Matte Vacuum Water Bottle Dual Lid. This sleek and elegant water bottle combines a modern matte finish with top-of-the-line stainless steel construction, ensuring exceptional durability and insulation capabilities. With a generous 24oz capacity, it's the perfect companion for all your daily adventures, keeping your drinks cold or hot for extended periods. The dual-lid design offers versatility, featuring both a convenient twist-off cap for effortless sipping and a wide-mouth opening for easy refills and thorough cleaning.

108

32 OZ VACUUM WATER BOTTLE STAINLESS MATTE DUAL LID

FBK- Black / FG- Grey / SGY- Cool Grey

Looking to quench your thirst with both style and functionality? Meet the 32oz Stainless Matte Vacuum Water Bottle Dual Lid. This sleek and elegant water bottle combines a modern matte finish with top-of-the-line stainless steel construction, ensuring exceptional durability and insulation capabilities. With a generous 32oz capacity, it's the perfect companion for all your daily adventures, keeping your drinks cold or hot for extended periods. The dual-lid design offers versatility, featuring both a convenient twist-off cap for effortless sipping and a wide-mouth opening for easy refills and thorough cleaning.

109

40 OZ VACUUM WATER BOTTLE STAINLESS MATTE DUAL LID

FM- Maroon / FW- White / SBL- Spring Blue

Looking to quench your thirst with both style and functionality? Meet the 40oz Stainless Matte Vacuum Water Bottle Dual Lid. This sleek and elegant water bottle combines a modern matte finish with top-of-the-line stainless steel construction, ensuring exceptional durability and insulation capabilities. With a generous 40oz capacity, it's the perfect companion for all your daily adventures, keeping your drinks cold or hot for extended periods. The dual-lid design offers versatility, featuring both a convenient twist-off cap for effortless sipping and a wide-mouth opening for easy refills and thorough cleaning.