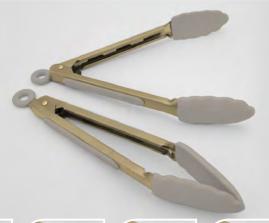

## KITCHEN TOOLS

026

SILICONE TONG STAINLESS STEEL W/STAY COOL HANDLE

> **026BK** - 9" Black **026GY** - 9" Grey

Grab, flip or serve all of your favorite hot foods with this stainless steel tong set. Silicone serving tip on the "stay-cool" handle provides a heat-resistant grip for added safety and comfort. Conveniently store your tongs with the built-in hanging loop and "pull-to-lock" mechanism for proper storage.

027

SILICONE TONGS STAINLESS STEEL W/STAY COOL HANDLE

027 - 9" & 12" Set 027BK - Black / 027GY - Grey

IVGD - Ivory / CCGD - Clay PKGD - Pink / SGGD - Sage SG4GD - Dark Sage / TPGD - Taupe TP4GD - Dark Taupe

BK

Grab, flip or serve all of your favorite hot foods with this stainless steel tong set. Silicone serving tip on the "stay-cool" handle provides a heat-resistant grip for added safety and comfort. Conveniently store your tongs with the built-in hanging loop and "pull-to-lock" mechanism for proper storage.