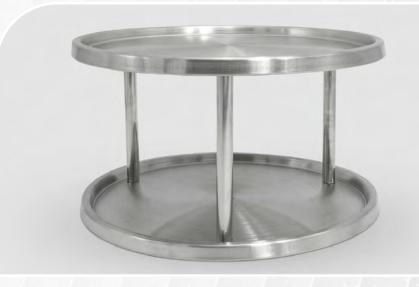

650

13¾" LAZY SUSAN BAMBOO PLATTER ECO FRIENDLY

This lovely Lazy Susan is a 360-degree turntable made of beautiful eco-friendly bamboo. Perfect for organizing your kitchen, refrigerator, bathroom cabinets, or even a hobby and craft area. Fill it with spices, tea bags, condiments, candles and more! It can even be used as a beautiful