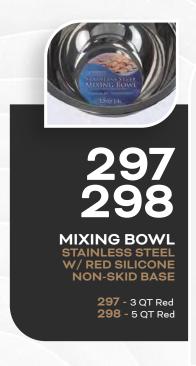

## **MIXING BOWLS**

Beautifully designed mixing bowl with colorful silicone non-skid base to brighten up your kitchen. Mirror polished interior and satin finish exterior. The food grade silicone base makes preparing your food much easier by providing stability and a good foundation, key to great food preparations and great meals.

Constructed in stainless steel for durability and easy cleaning. Graduated sizes for all your kitchen needs with a wide rim for easier food handling. Also features a mirror polished exterior and interior.