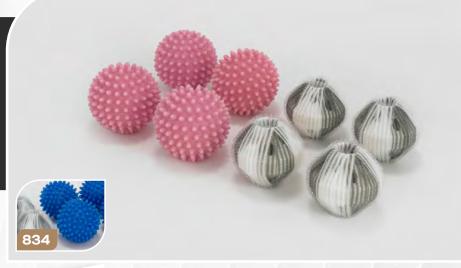

Balls. Add a ball to your wash to effortlessly attract and capture lint in every load.





# 819/831/832

4 PIECE LINT WOOL DRYER BALL ALL NATURAL & CHEMICAL FREE

819- Sheep / 831- Pig / 832- Dog

They're more than just cute, they're your laundry's new best friend. Remove pet hair, lint, and more from your clothing with these sturdy, reusable dryer balls. Just pop one in the dryer and your new friend will do the work from











**8 PECE NYLON & PLASTIC** TUMBLER BALLS

**SET INCLUDES** 4 - 2.1" Nylon Balls / 4 - 2.5" Plastic Tumbler Balls

834- Blue / 834PK- Pink

Easily remove static and lint from your laundry while cutting down drying time with these convenient and reusable nylon and plastic tumbler balls. Environmentally friendly, chemical free, and lasts over a thousand loads.





4 PIECE LINT BRUSH SET W/ SELF CLEANING CASE

SET INCLUDES- 2 Lint Removers / 2 Cases

Pet lovers rejoice! No more pesky pet hair and dander hanging out on your clothing and furniture with our 2 piece lint brush set with self cleaning case. No more sticky disposable papers to manage; this set is equipped with two high quality reuable lint brushes that use powerful microfibers to trap hair, lint and fibers with just a few swipes. Once done just put the lint wand back into its convenient self cleaning base until later use.





## CLEANING



845



**3 PIECE BRUSH SET** 

W/ STAINLESS STEEL HANDLE GRIP

Looking for versatile cleaning brushes that can tackle all sorts of tough dirt and grime? Look no further! With their durable bristles and stainless steel handles, these brushes are perf