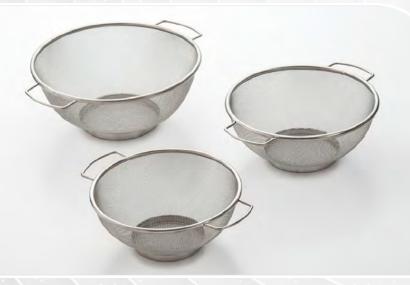

**732** 

**3 PIECE FINE MESH COLANDER** 

STAINLESS STEEL W/ RESTING BASE

**SET INCLUDES-** 7" / 8.25" / 9.5"

Both ergonomically designed to be light and easy to hang, this 3 piece graduated fine mesh colander set is perfect for rinsing rice, lentils, vegetables, and more. With its resting base perfect for flat surfaces and stainless steel body, this product will ensure stability when preparing your food in the kitchen. A necessary item for beginner and professional chefs alike.