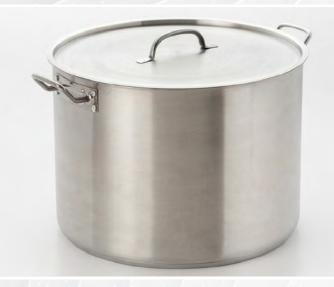

## **MULTI-COOKERS & STOCK POTS**

514

35 QT STOCK POT STAINLESS STEEL W/ ENCAPSULATED BASE

Prepare tasty homemade stock into this 35 Qt Stainless Steel Stock Pot. Featuring an encapsulated base to ensure consistent and even heat distribution to your food. Also usable on an induction stovetop. This stock pot is constructed with stay cool riveted handles and designed with quality and durability in mind to last a lifetime.