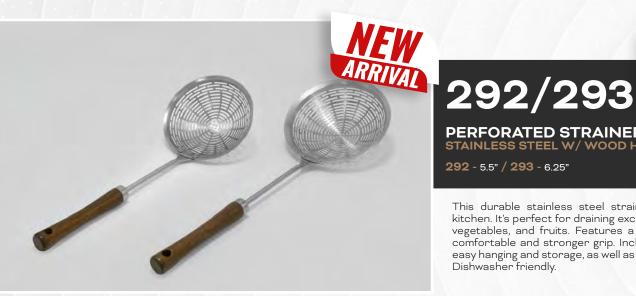

PERFORATED STRAINER STAINLESS STEEL W/ WOOD HANDLE

**292** - 5.5" / **293** - 6.25"

This durable stainless steel strainer is a must in the kitchen. It's perfect for draining excess liquids from pasta, vegetables, and fruits. Features a wooden handle for a comfortable and stronger grip. Includes a back hook for easy hanging and storage, as well as side hooks for resting. Dishwasher friendly.