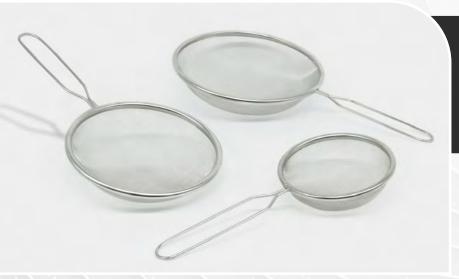

## **EXCELSTEEL**

215/216/482

MESH STRAINER STAINLESS STEEL W/ LONG RIVETED HANDLE

**215** - 6.5" **/ 216** - 9" **/ 482** - 7"

Each high quality stainless steel strainer features hanging hooks for convenient storage. Also features a long riveted handle for easy handling. Sturdy base sits on the countertop or sink comfortably. Strong construction with stainless steel wire frame base for long-lasting use.