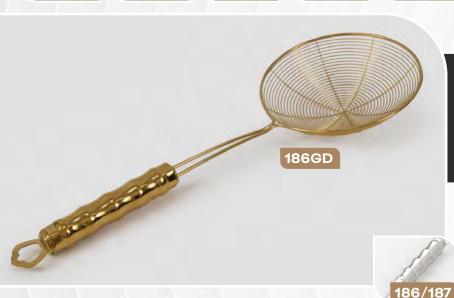

186/187

186 - 4" / 186GD - 4" Gold / 187 - 6"

Features a long bamboo style handle to keep hands away from heat. Handle also provides an easy and comfortable grip to keep a firm hold. Strainer includes a crown loop at the end of the handle for convenient storage. Its high quality stainless steel construction guarantees a long-lasting durability and reliability use. It's perfect for straining out pasta, noodles, vegetables, and anything else you need. Easy to clean, use, and is dishwasher safe.