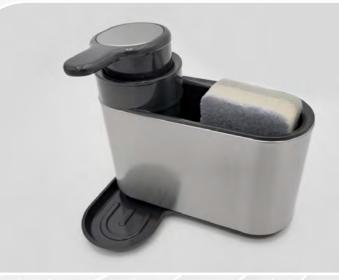

## 795/796

SOAP DISPENSER W/ CADDY

795- Black / 796- Stainless

Whether it's in the kitchen or the bathroom, soap is a vital part of your everyday. This sleek matte black soap dispenser holds your liquid soap and comes with a caddy space to hold sponges, bar soap, and more. Equipped with a slip-free, rust resistant finish, and a leak-free high-quality pump head this soap dispenser looks great in the kitchen or bathroom counter!