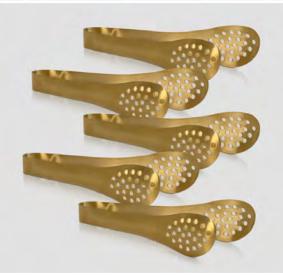

349/350

**SET OF 5 - 6" SERVING TONGS** 

STAINLESS STEEL

349- Clamshell / 350- Flat

This set of stylized serving tongs are perfect for any get together and are just as handy at home in your coffee bar. Use to grab sugar cubes, berries, sundae toppings and more! Compact for easy storage and shaped for a comfortable hold, they will be the perfect addition to your kitchen, barbecue, or upcoming parties.