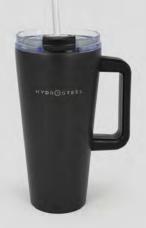

## **HYDRATION**

20 OZ MUG STAINLESS STEEL WITH STRAW & LID

BK - Black / S - Stainless / SG - Sage

IV - Ivory / PK - Pink

Keep your drinks hot or cold on the go with our Stainless Steel Tumbler that comes in 3 sizes and various new colors. Designed specifically to fit most standard cup holders and equipped with a large, comfortable to grip handle. Take this tumbler with you anywhere you go and stay hydrated with the straw lid.

BK - Black / S - Stainless / SG - Sage

IV - Ivory / PK - Pink

Keep your drinks hot or cold on the go with our Stainless Steel Tumbler that comes in 3 sizes and various new colors. Designed specifically to fit most standard cup holders and equipped with a large, comfortable to grip handle. Take this tumbler with you anywhere you go and stay hydrated with the straw lid.

STAINLESS STEEL WITH STRAW & LID

BK - Black / S - Stainless / SG - Sage

IV - Ivory / PK - Pink

Keep your drinks hot or cold on the go with our Stainless Steel Tumbler that comes in 3 sizes and various new colors. Designed specifically to fit most standard cup holders and equipped with a large, comfortable to grip handle. Take this tumbler with you anywhere you go and stay hydrated with the