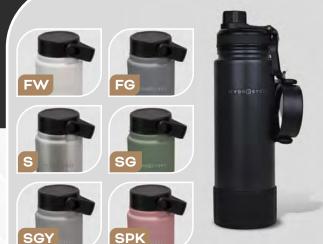

### 24 OZ VACUUM WATER BOTTLE STAINLESS MATTE DUAL LID

FBK- Black / FW- White / FG- Grey / S- Stainless SG- Sage / SGY- Cool Grey / SPK- Pink

Looking to quench your thirst with both style and functionality? Meet the 24oz Stainless Matte Vacuum Water Bottle Dual Lid. This sleek and elegant water bottle combines a modern matte finish with top-of-the-line stainless steel construction, ensuring exceptional durability and insulation capabilities. With a generous 24oz capacity, it's the perfect companion for all your daily adventures, keeping your drinks cold or hot for extended periods. The dual-lid design offers versatility, featuring both a convenient twist-off cap for effortless sipping and a wide-mouth opening for easy refills and thorough cleaning.