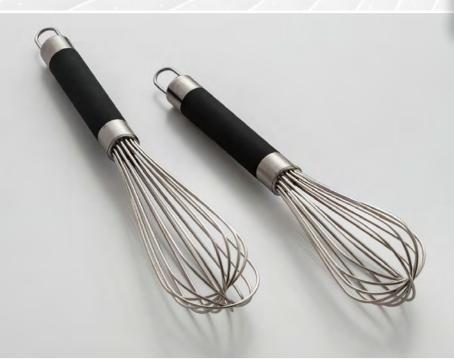

11" SILICONE COVERED WHISK

239- Black / PK- Pink / SG4- Dark Sage **TP-** Taupe / **TP4-** Dark Taupe

The perfect tool for any patisserie or confectionary, these french whisks are a must-have. Designed with a silicone balloon shape and a non-slip grip handle for a unique look. Constructed with stainless steel to tackle tough mixtures and features a non-slip grip for extra stability while mixing. Aerate creams, batters, eggs and more! Built with a hanging loop for convenient kitchen storage.