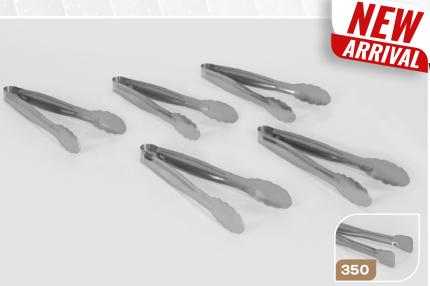

349/350

**SET OF 5 - 6" SERVING TONGS** 

STAINLESS STEEL

349- Clamshell / 350- Flat

This set of stylized serving tongs are perfect for any get together and are just as handy at home in your coffee bar. Use to grab sugar cubes, berries, sundae toppings and more! Compact for easy storage and shaped for a comfortable hold, they will be the perfect addition to your kitchen, barbecue, or upcoming parties.