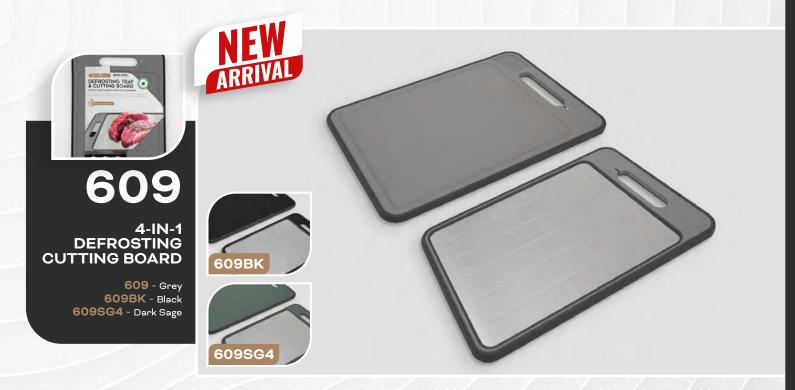

Save time and counter space with this innovative 4-in-1 cutting board. Defrost frozen meat in a fraction of the time using the metal heat conduction side then flip it over to do your chopping and spice grating on the back. Knife getting a little dull? Check out the handle of the board for our sharpener; we've got you there too.