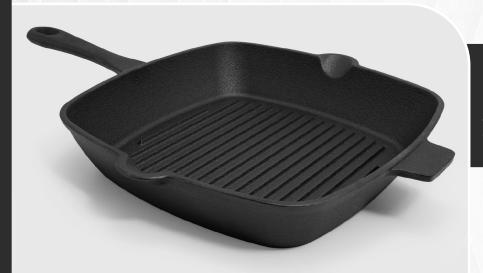

440

10" SQUARE GRILL PAN PRE-SEASONED

This cast iron grill pan takes cooking to the next level with superior heat distribution, an assist handle for easy handling, and two pouring spouts. The ribbed design allows for an authentic BBQ experience without the hassle of cooking on a outdoor grill. Enjoy grilling savory steaks, flavorful chicken, and juicy fish all with a perfect cast iron sear. Constructed in heavy duty durable cast iron for long lasting use.