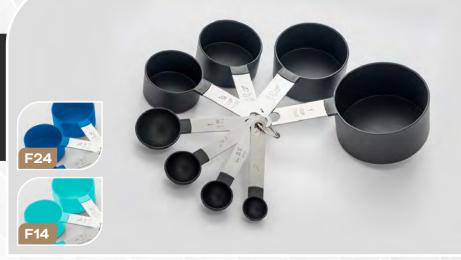

FRIDGE

Organize your fridge by keeping snacks and food in these bins. Keep your fruits, vegetables, and meats separated from other food and easily access them when needed by pulling the storage bin out. Featuring handles for easy access and a stackable design for easy storage.





### **COOKS ON FIRE**



F25/F24/F14

8 PIECE MEASURING CUPS

W/ STAINLESS STEEL HANDLES

F14- Teal / F24- Navy Blue / F25- Black

This measuring tool set will be the only one you need. The variety in sizes will help with any recipe you're cooking up. It includes a keyring to keep all the pieces together. You'll never lose one. The nylon heads add a bit of color and personality while the sturdy stainless-steel handles offer support. The measurements are etched into each individual handle. Top dishwasher safe.





F34-F38

STAINLESS STEEL SILICONE WHISK

F34- Red / F35- Black / F36- Grey F37- Stainless / F38- Tri-Color Blue & White

The perfect tool for any patisserie or confectionary, these stainless steel whisks are a must have. Designed with a silicone coating for a unique look. Constructed with stainless steel to tackle tough mixtures and features a sturdy stainless steel grip for extra stability while mixing. Aerate creams, eggs, batters and more! Built with a hanging loop for convenient kitchen storage.







**F42** 

3 PIECE MULTISIZE SPLATTER SCREEN SET STAINLESS STEEL W/ ANDLE

Set of three stainless-steel splatter screens fits all sizes of cookware. Prevents oils and sauces from splashing so there will be no more messes in your kitchen. Stainless-steel mesh design for keeping and eye