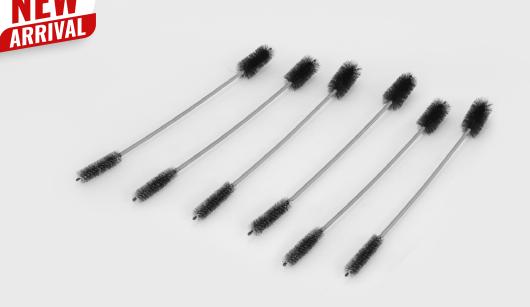

#### **6 PIECE STRAW BRUSH SET**

009- 6pc 12" Straw Brush Set 009BK- 6pc 12" Straw Brush Set 010- 6pc 9" Straw Brush Set 010BK- 6pc 9" Straw Brush Set

Effortlessly clean and maintain your reusable straws with this versatile 8 piece Straw Brush Set. The large, soft nylon bristles make these the perfect cleaning solution for not just straws but small items such as bottles, lids and hard to reach places well. Made from high-quality food grade stainless steel. Hygienic, durable and multi-purpose.