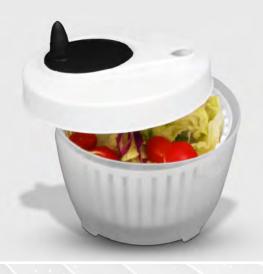

602

MINI SALAD SPINNER

Features a smooth high speed knob for turning to ensure complete water elimination and makes for quick and easy salad prep every day. The container can be used as a salad bowl, and the interior basket can also be used as a colander for easy straining of your salads, fruits, or vegetables. The mini salad spinner also has small feet to keep it in place as you use it.