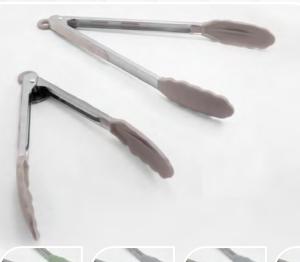

075-077

**BLACK SILICONE TONGS** 

STAINLESS STEEL W/STAY COOL HANDLE

**075** - 9" / **076** - 12" / **077** - 9" & 12"

Grab, flip or serve all of your favorite hot foods with this stainless steel tong set. Silicone serving tip on the "stay-cool" handle provides a heat-resistant grip for added safety and comfort. Conveniently store your tongs with the built-in hanging loop and "pull-to-lock" mechanism for proper storage.

### **EXCELSTEEL** -By Cook Pro, Anc.

078-080

GREY SILICONE TONGS STAINLESS STEEL W/STAY COOL HANDLE

**078** - 9" / **079** - 12" / **080** - 9" & 12"

Grab, flip or serve all of your favorite hot foods with this stainless steel tong set. Silicone serving tip on the "stay-cool" handle provides a heat-resistant grip for added safety and comfort. Conveniently store your tongs with the built-in hanging loop and "pull-to-lock" mechanism for proper storage.