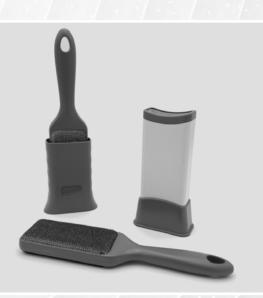

tic Tumbler Balls

834- Blue / 834PK- Pink

Easily remove static and lint from your laundry while cutting down drying time with these convenient and reusable nylon and plastic tumbler balls. Environmentally friendly, chemical free, and lasts over a thousand loads.





4 PIECE LINT BRUSH SET W/ SELF CLEANING CASE

SET INCLUDES- 2 Lint Removers / 2 Cases

Pet lovers rejoice! No more pesky pet hair and dander hanging out on your clothing and furniture with our 2 piece lint brush set with self cleaning case. No more sticky disposable papers to manage; this set is equipped with two high quality reuable lint brushes that use powerful microfibers to trap hair, lint and fibers with just a few swipes. Once done just put the lint wand back into its convenient self cleaning base until later use.





## CLEANING



845



**3 PIECE BRUSH SET** 

W/ STAINLESS STEEL HANDLE GRIP

Looking for versatile cleaning brushes that can tackle all sorts of tough dirt and grime? Look no further! With their durable bristles and stainless steel handles, these brushes are perfect for scrubbing away stubborn stains and buildup on all sorts of surfaces, from floors to countertops to walls.





**2 PIECE CLEANING BRUSH SET** W/SOFT GRIP HANDLES

Looking for versatile cleaning brushes that can tackle all sorts of tough dirt and grime? Look no further! With their durable bristles and comfortable grip handles, these brushes are perfect for scrubbing away stubborn stains and buildup on all sorts of surfaces, from floors to countertops to walls.



847



**3 PIECE BRUSH SET** 

W/ STAINLESS STEEL HANDLE GR