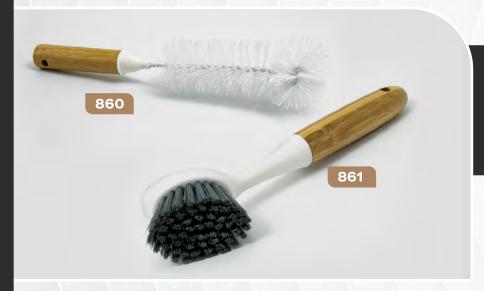

a stainless steel handle, these brushes last longer and are more resistant to wear and tear.





852

2 PIECE BRUSH SET

W/STAINLESS STEEL HANDLE GRIP

Clean your dishes and counters with ease with this 2 piece brush set featuring a long brush and a wide brush. These brushes can tackle on dirt and grime on various surfaces. Built with a stainless steel handle grip to ensure your brushes stay clean and rust-free.



## CLEANING



### 841



#### WIDE DISH CLEANING BRUSH

W/ ERGONOMIC HANDLE

Looking for versatile cleaning brushes that can tackle all sorts of tough dirt and grime? Look no further! With their durable bristles and comfortable grip handles, these brushes are perfect for scrubbing away stubborn stains and buildup on all sorts of surfaces, from floors to countertops to walls.



## 860/861



#### **CLEANING BRUSHES**

W/BAMBOO HANDLES

860- Bottle Scrubber / 861- Scrubbing Brush

Clean hard to reach places in a breeze with these Bamboo Handle Brushes. Natural bamboo is eco-friendly, durable in the kitchen, and a beautiful addition to any cleaning set. The solid grip allows for more control when scrubbing hard to reach areas, and thelong-lasting bristles are suitable for kitchen, bathroom, showers and sinks.



## 864/865



#### **SCRUBBING BRUSH**

W/PLASTIC HANDLE

865- Bottle Scrubber / 864- Scrubbing Brush

Easily tackle hard to reach places with these soft grip brushes. The sturdy handle allows for an easy grip and more control over the tough to clean areas. The durable bristles can remove grease, grime, and stubborn spots. Enjoy sparkling clean pots and p