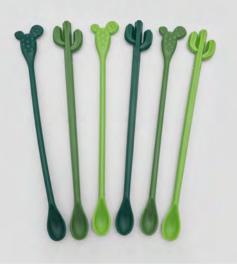

7.5" 6 PIECE COCKTAIL STIRRERS IN CACTUS DESIGN

Mix and decorate your drinks with these fun cactus themed cocktail stirrers. These stirrers can also be used to mix your coffee or tea. Featuring a small spoon at the end so you can taste test your drink or scoop out fruit bits from your drink. Reusable, easy to clean, and made to withstand both hot and cold temperatures.