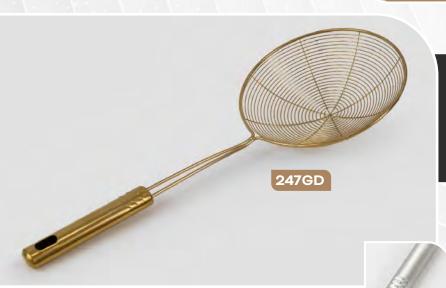

247/248

3 PIECE FINE MESH COLANDER STAINLESS STEEL W/ RESTING BASE

247 - 4" / 247GD - 4" Gold / 248 - 6"

Features a long handle to keep hands away from heat and an easy grip to keep a firm hold. Includes an ending loop for convenient storage. The strainer is made of high quality stainless steel to ensure long-lasting durability and reliability.

247/248

**264** 

5"
WIRED STRAINER
STAINLESS STEEL
W/STAY COOL HANDLE

Looking for a convenient and durable kitchen tool to use when frying? This stainless steel wire strainer will get the job done. The large capacity strainer lets you move a lot of food at once giving you more control in the kitchen. Long handles are meant to keep your hands away from the stove. There's a hanging loop on the ends for easy drawer-less storage.