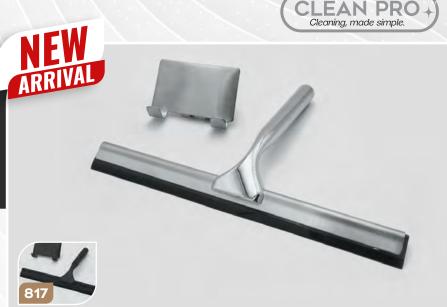

### WINDOW & GLASS SQUEEGEE W/ SOFT GRIP HANDLE

Experience streak-free shine with our Window & Glass Squeegee with Soft Grip Handle, perfectly sized at 10" x 7.75". This versatile tool combines efficiency and comfort with its innovative soft grip handle, allowing you to effortlessly achieve crystal-clear glass surfaces without straining your hand. Whether it's windows, mirrors, or shower doors, the high-quality rubber blade ensures a flawless finish, while the compact size makes it ideal for various spaces. Say goodbye to tedious wiping and hello to swift, effortless drying. This squeegee is your trusted companion in maintaining the pristine appearance of your living spaces.