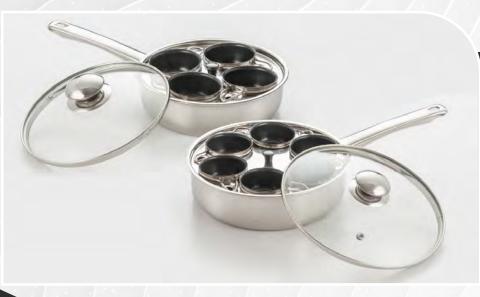

## SPECIALTY COOKWARE

521-522

EGG POACHER

18/10 STAINLESS STEEL W/ NONSTICK EGG CUPS

**521** - 7½" / **522** - 9"

This 18/10 stainless steel egg poacher with non-stick coated egg cups, is perfect for preparing that Sunday brunch. Invite your friends and family over for perfectly cooked eggs in all styles. Features stay cool handle and knob and a vented glass lid for easy monitoring. This poacher can also be used as a fry pan by removing the egg poaching accessories.

530

63/4" EGG POACHER 1 QT STAINLESS STEEL W/NONSTICK EGG CUPS

Take the strain out of poaching the perfect egg for breakfast with Excelsteel's bestseller 2 cup stainless steel egg poacher. With its vented lid and non-stick egg cups, this egg poacher is easy to clean and easy to use every time. Impress your friends and family with a wonderfully cooked weekend brunch. Also doubles as a pan for regular cooking. Guaranteed to be durable and dishwasher friendly.

532

73/4" EGG POACHER

2.4 QT TRI-PLY STAINLESS STEEL W/NONSTICK CUPS

This egg poacher is constructed in durable triply copper, aluminum, and stainless steel for maximum heat distribution. Features stay cool handle and knob with a glass lid to allow you to monitor your eggs. Make perfectly cooked eggs for brunch every weekend.

533

4 CUP EGG
POACHER
PROFESSIONAL
STAINLESS
W/ SILICONE SPATULA

Take the strain out of poaching the perfect egg for breakfast with Excelsteel's bestseller 4 cup professional stainless steel egg poacher. Designed with a vented lid and non-stick egg cups, this egg poacher is easy to clean and easy to use every time. Built with an encapsulated base, a riveted handle, and rust-resistant stainless steel. Impress your friends and family with a wonderfully cooked weekend brunch. Also doubles as a 2.5 Qt saucepan. Included is a FREE silicone spatula to get started the day it arrives. Dishwasher friendly and induction ready.