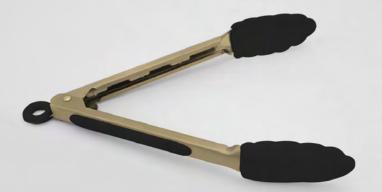

## KITCHEN TOOLS

026

SILICONE TONG STAINLESS STEEL W/STAY COOL HANDLE

> **026BK** - 9" Black **026GY** - 9" Grey

Grab, flip or serve all of your favorite hot foods with this stainless steel tong set. Silicone serving tip on the "stay-cool" handle provides a heat-resistant grip for added safety and comfort. Conveniently store your tongs with the built-in hanging loop and "pull-to-lock" mechanism for proper storage.

BK

Grab, flip or serve all of your favorite hot foods with this stainless steel tong set. Silicone serving tip on the "stay-cool" handle provides a heat-resistant grip for added safety and comfort. Conveniently store your tongs with the built-in hanging loop and "pull-to-lock" mechanism for proper storage.