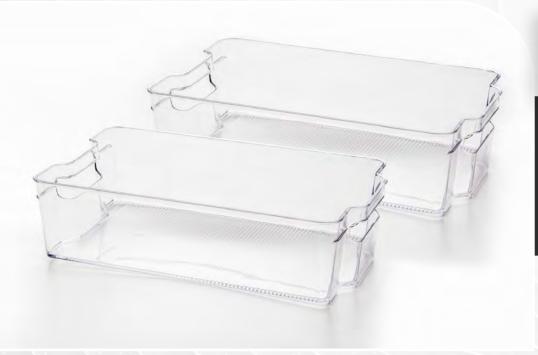

illing that occurs, just pull out the fridge bin and wipe out a single section. The clean up can be easily contained without the hassle of clearing out your entire fridge. Measures 13-1/2"  $\times$  5-1/2"  $\times$  4" and can be used in the refrigerator, freezer section, and even your pantries. If you like to stay organized and on top of things, this is the perfect item for you.



## **ORGANIZATION**





14 EGG REFRIGERATOR STORAGE TRAY

Keep your refrigerator neatly organized with this BPA free durable plastic egg holder. Features a clear body and cover to keep eggs fresh and easily visible. Stackable design ensures you can maximize refrigerator space and can be carried easily with its built-in handles. Measures 14-1/2" x 4-1/4" x 3" and stores up to 14 eggs. Hand wash recommended.





LARGE FRIDGE

Organize your fridge by keeping snacks and food in these bins. Keep your fruits, vegetables, and meats separated from other food and easily access them when needed by pulling the storage bin out. Featuring handles for easy access and a stackable design for easy storage.





### **COOKS ON FIRE**



F25/F24/F14

8 PIECE MEASURING CUPS

W/ STAINLESS STEEL HANDLES

F14- Teal / F24- Navy Blue / F25- Black

This measuring tool set will be the only one you need. The variety in sizes will help with any recipe you're cooking up. It includes a keyring to keep all the pieces together. You'll never lose one. The nylon heads add a bit of color and personality while the sturdy stainless-steel handles offer support. The measurements are etched into each individual handle. Top dishwash