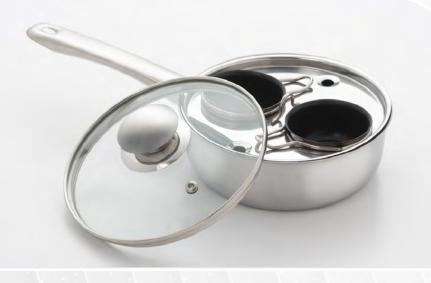

530

63/4" EGG POACHER 1 QT STAINLESS STEEL W/NONSTICK EGG CUPS

Take the strain out of poaching the perfect egg for breakfast with Excelsteel's bestseller 2 cup stainless steel egg poacher. With its vented lid and non-stick egg cups, this egg poacher is easy to clean and easy to use every time. Impress your friends and family with a wonderfully cooked weekend brunch. Also doubles as a pan for regular cooking. Guaranteed to be durable and dishwasher friendly.

532

73/4" EGG POACHER

2.4 QT TRI-PLY STAINLESS STEEL W/NONSTICK CUPS

This egg poacher is constructed in durable triply copper, aluminum, and stainless steel for maximum heat distribution. Features stay cool handle and knob with a glass lid to allow you to monitor your eggs. Make perfectly cooked eggs for brunch every weekend.