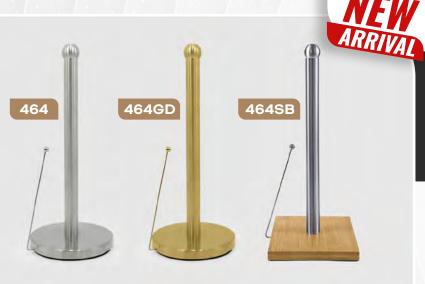

186/187

186 - 4" / 186GD - 4" Gold / 187 - 6"

Features a long bamboo style handle to keep hands away from heat. Handle also provides an easy and comfortable grip to keep a firm hold. Strainer includes a crown loop at the end of the handle for convenient storage. Its high quality stainless steel construction guarantees a long-lasting durability and reliability use. It's perfect for straining out pasta, noodles, vegetables, and anything else you need. Easy to clean, use, and is dishwasher safe.

247/248

3 PIECE FINE MESH COLANDER STAINLESS STEEL W/ RESTING BASE

247 - 4" / 247GD - 4" Gold / 248 - 6"

Features a long handle to keep hands away from heat and an easy grip to keep a firm hold. Includes an ending loop for convenient storage. The strainer is made of high quality stainless steel to ensure long-lasting durability and reliability.