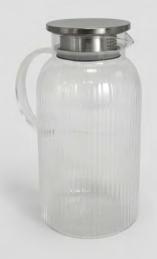

NEW

**679** 

68 OZ GLASS PITCHER

This modern glass jar with a stainless steel lid is an essential piece in any kitchen and dining room. Prepare your tea or coffee in this jar overnight using the cold brew method, then use this jar to store and serve whenever you need. The thermal resistant glass is capable of storing hot or cold drinks. The stainless steel lid features 2 modes for pouring, one for a slow and steady stream and the other for a faster pour.