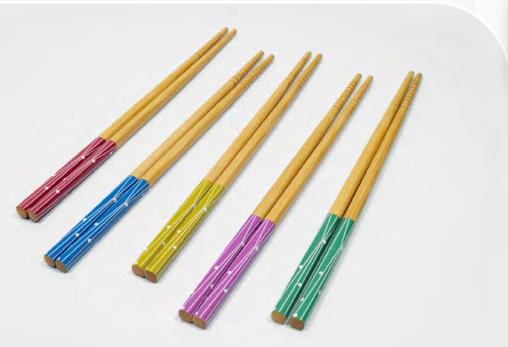

## CHOPSTICKS

Crafted from natural bamboo, these chopsticks are both comfortable to use and a beautiful addition to any dinner table. The lightweight yet durable design is effortless for picking up food and perfect for beginners. Ideal for sushi, hot pot, Korean BBQ, pho, and a variety of cuisine. Handwash recommended.

Crafted from natural bamboo, these chopsticks are both comfortable to use and a beautiful addition to any dinner table. The lightweight yet durable design is effortless for picking up food and perfect for beginners. Ideal for sushi, hot pot, Korean BBQ, pho, and a variety of cuisine. Handwash recommended.