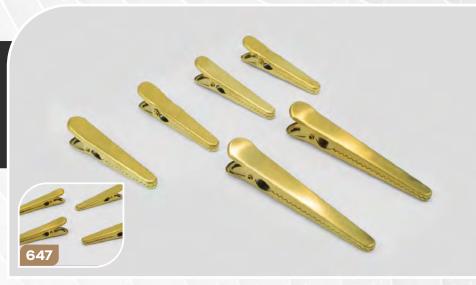

anized. They are multi-purpose and versatile, so you can use them in any room of your home. The magnetic feature allows you to attach them to any metal surface, keeping them within reach and ready to use. From the kitchen to the office and beyond, use these clips to leave notes, shopping lists or even artworks in easy to see areas.







647/648

**ALLIGATOR CLIPS** 

STAINLESS STEEL GOLD PLATED

**647**- 4pc Set / **648**- 6pc Set

Keep your food fresh and organized with our Stainless Steel Gold Alligator Clips! These sturdy clips are made of durable stainless steel that will last you for years to come. Whether you're sealing a bag of chips or closing a package of frozen veggies, these clips will do the job. Plus, they'll add a touch of glamour to your kitchen with their beautiful gold





581

101/2" LAZY SUSAN DOUBLE LAYER 18/10 STAINLESS STEEL

This lovely 2-Tier Lazy Susan is a 360-degree turntable made of high-quality, fingerprint resistant brushed stainless steel. Perfect for organizing your kitchen, refrigerator, bathroom cabinets, or even a hobby and craft area. Fill it with spices, tea bags, condiments, candles and more! It can even be used as a beautiful decorative center piece for your table. Impress guests with an array of pastries, finger sandwiches, and truffles for a lovely teatime afternoon.





664

**SODA CAN ORGANIZER** 

FOR REFRIGERATION

This fridge and freezer soda can bin is perfect for organizing all your favorite drinks in the refrigerator. No more having your sodas rolling all over the place in the fridge. In case of any spilling that occurs,