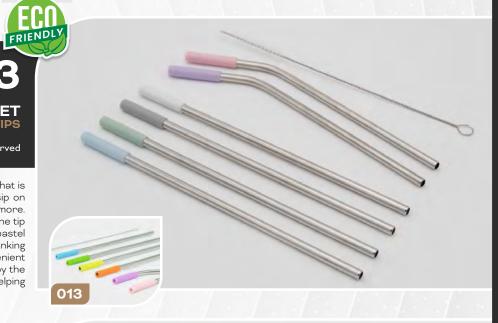

## 013SP/013

7 PIECE 8.5" STRAW SET W/ SILICONE PASTEL TIPS

SET INCLUDES- 4 Straight & 2 Curved

Bring with you this on-the-go 7 piece reusable straw set that is the perfect tumbler companion! With this set you can sip on delicious iced coffee, flavorful fruit juices, water, teas, and more. Included are 4 straight silicone tip straws, 2 curved silicone tip straws, and a cleaning brush. Fitted with a removable, pastel silicone tip to protect teeth and provide a comfortable drinking experience. Constructed with stainless steel at a convenient 8.5" length to ensure a durable and reliable product. Enjoy the eco-friendly benefit of reducing plastic straw use and helping the environment. Easy to clean and easy to use.