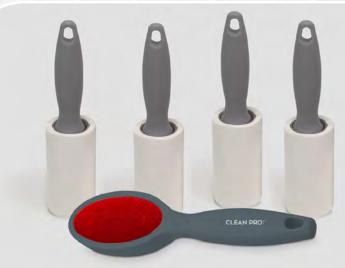

#### 120 SHEET LINT ROLLER + LINT REMOVER

827-3 Lint Rollers & 1 Lint Remover 829-4 Lint Rollers & 1 Lint Remover

Introducing the 120 Sheet Lint Roller + Lint Remover set, a versatile and efficient solution for keeping your fabrics and surfaces lint-free. This package includes high-quality lint rollers, each equipped with 120 sheets of adhesive material to effectively pick up lint, pet hair, dust, and other unwanted particles from clothing, furniture, and more. The ergonomic design ensures a comfortable grip and easy maneuverability. But that's not all - the set also includes a convenient reusable lint remover tool, allowing you to tackle stubborn lint and fuzz with precision. The lint remover can be easily cleaned and reused, making it a sustainable choice for your cleaning needs.

#### **5 PIECE 120 SHEET LINT ROLLER**

Introducing the 5 Pc 120 Sheet Lint Roller a versatile and efficient solution for keeping your fabrics and surfaces lint-free. This package includes five high-quality lint rollers, each equipped with 120 sheets of adhesive material to effectively pick up lint, pet hair, dust, and other unwanted particles from clothing, furniture, and more. The ergonomic design ensures a comfortable grip and easy maneuverability. Whether you need to freshen up your clothes before a big event or maintain a clean and tidy environment at home, the 5 Pc 120 Sheet Lint Roller. Say goodbye to unsightly lint and enjoy a polished and lint-free look with this practical and eco-friendly lint removal set.