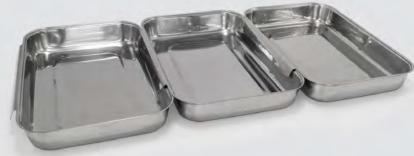

562

3 PIECE
PREP & SERVING TRAY
STAINLESS STEEL INTERLOCKING

Roast and serve your favorite dishes in this 3 piece Stainless Steel Interlocking Roasting/Serving Tray. Maximize your space efficiency by interlocking the trays together when serving dishes. Made from high quality stainless steel, these roasting trays are scratch-resistant and easy to clean.