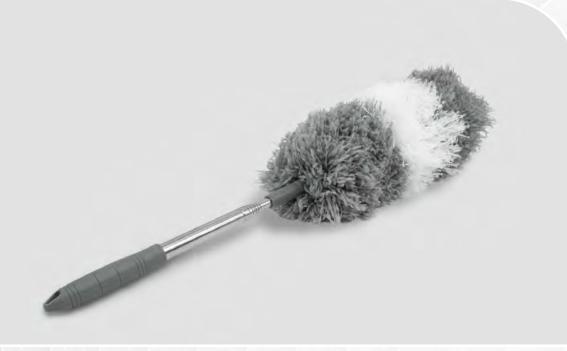

These scrubbies are easy to clean, reusable, and are eco-friendly.







12 PIECE STEEL WOOL **MULTI-PIECE** 

**SET INCLUDES**- 4 x 2½" / 4 x 3" / 4 x 3½"

Made from tightly wound stainless steel, this steel wool pad set comes in different sizes to suit any need. From scrubbing hard to clean surfaces and tough residue to removing rust or even as a defense against pesky critters, these steel wool pads really can do it all.





898/867

STEEL WOOL PADS

**898**- 9pc 2" / **867**- 6pc 6"

Made from tightly wound stainless steel, this steel wool pad set comes in different sizes to suit any need. From using for scrubbing on hard to clean surfaces and tough stuck on residue to removing rust or even as a defense against pesky critters, these sponges really can do it all.





## **CLEANING**





**MICROFIBER DUSTER** W/56" REACH TELESCOPIC HANDLE

Cleaning has never been easier with our extendable microfiber duster! With a compact design, this duster is perfect for apartments, dorm rooms, or anyone with limited storage space. The telescopic handle allows anyone to reach the top shelves, light fixtures, and corners of the room. The microfiber material picks up any dust with ease and is safe for use on all surfaces. Keep your space clean with this must have tool.







2 PIECE ADJUSTABLE WALL ORGANIZER W/ HOOKS & WALL **MOUNTAIN ADHESIVE** 

No more cleaning tools on the floor with this handy 2 piece Plastic Wall Mounted Tool Organizer! Easy to install (with options for screw-in wall mounting or damage-free command strips.), hang and hold a variety of brooms, mops and brushes a