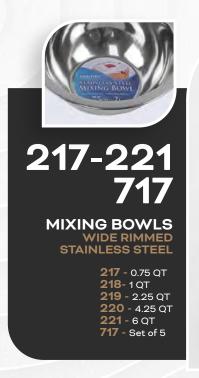

## **MIXING BOWLS**

Beautifully designed mixing bowl with colorful silicone non-skid base to brighten up your kitchen. Mirror polished interior and satin finish exterior. The food grade silicone base makes preparing your food much easier by providing stability and a good foundation, key to great food preparations and great meals.

Constructed in stainless steel for durability and easy cleaning. Graduated sizes for all your kitchen needs with a wide rim for easier food handling. Also features a mirror polished exterior and interior.