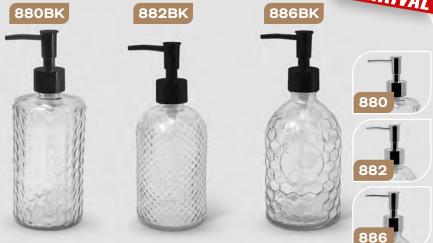

## 880/882/886

16 OZ SOAP DISPENSER CLEAR GLASS

880- Chrome / 882- Chrome / 886- Chrome 880BK- Black / 882BK- Black / 886BK- Black

Brighten up your bathroom decor with these beautiful glass eco-friendly soap bottles. Fill them with body wash, liquid soap, lotion, or dish soap for easy use and to reduce plastic bottles. These clear glass dispensers with silver chrome pumps are an elegant addition to any bathroom vanity or kitchen counter.