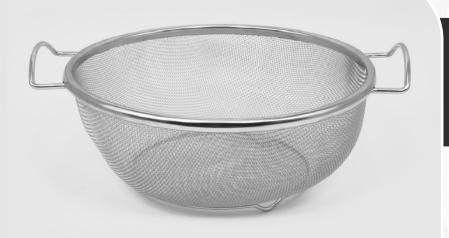

#### **MESH COLANDER**

REINFORCED STAINLESS STEEL W/ HANDLES

**205** - 6.5" / **206** - 9" / **207** - 11.5"

All sizes available in

205-207 - Black / IV - Ivory / PK - Pink / SG - Sage

SGY - Grey / SG4 - Dark Sage / TP4 - Dark Taupe

Professional quality mesh colander with soft grip ergonomically designed Santoprene handles. Sturdy base sits on countertops and sinks comfortably. Specially designed wire frame for enhanced durability and long lasting use.