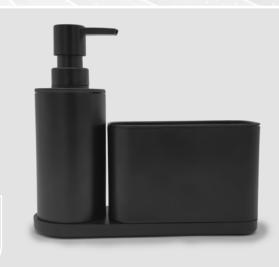

## 795/796

SOAP DISPENSER W/ CADDY

795- Black / 796- Stainless

Whether it's in the kitchen or the bathroom, soap is a vital part of your everyday. This sleek matte black soap dispenser holds your liquid soap and comes with a caddy space to hold sponges, bar soap, and more. Equipped with a slip-free, rust resistant finish, and a leak-free high-quality pump head this soap dispenser looks great in the kitchen or bathroom counter!