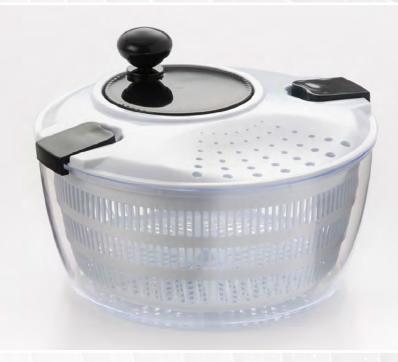

Features a smooth, high speed knob for turning to ensure complete water elimination and makes for quick and easy salad preps every day. The container can be used as a salad bowl and the interior basket can also be used as a colander for easy straining of your salad, fruits, or vegetables. The salad spinner also has a clip lock straining lid to tightly secure your salad in place as you use it.