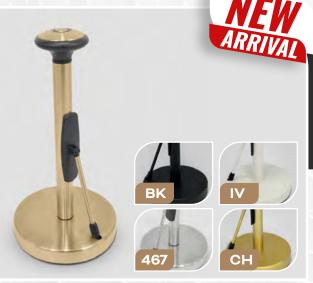

2



PAPER TOWEL HOLDER

**GOLD PLATED STAINLESS STEEL** 

Introducing our elegant gold plated stainless steel paper towel holder. It adds a touch of sophistication to your kitchen or bathroom, while also being incredibly functional. The stainless steel construction ensures durability, while the gold plating adds a luxurious touch. The ring top or crystal top secures the paper towel roll so it doesn't slide out. The small arm keeps the sheets in place and off the counters



464



PAPER TOWEL HOLDER

STAINLESS STEEL W/ BASE

464- Stainless / 464GD- Gold Plated 464SB- Square Base

This elegant stainless steel paper towel holder is perfect for keeping in it simple in the dining room. Features a side rod to secure paper towels from unraveling. A modern design with durable long-lasting use.



467



PAPER TOWEL HOLDER

STAINLESS STEEL W/ CLASPING GUARD

467- Stainless / 467BK- Black / 467CH- Champagne 467GD- Gold / 467IV- Ivory

Keep your paper towel roll neat and tidy with our Stainless Steel Paper Towel Holder with Clasping Guard. Sturdy and durable, this holder is designed to add convenience to your life. Its clasping guard holds your towels in place, ensuring that no roll goes to waste and no sheets are loose. Perfect for any kitchen, restaurant, or workspace, this holder features a sleek satin stainless steel finish. Its easy-to-use release button makes swapping rolls quick and efficient. Make life simpler with this must-have holder today!

### **EXCELSTEEL**" -By Cook Pro, Anc.





#### PAPER TOWEL HOLDER

STAINLESS STEEL W/ DIAMOND BASE

474DI- Crystal Top / 474RI- Ri