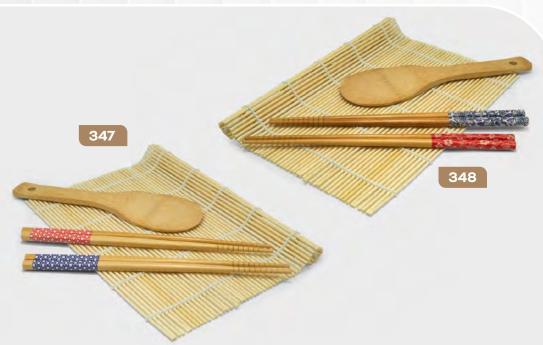

347 348

6 PIECE BAMBOO CHOPSTICK SET W/ RICE PADDLE & SUSHI MAT

#### SET INCLUDES

- 2 Pairs of Chopsticks 1 Sushi Mat
- 1 Rice Paddle

Crafted from natural bamboo, these chopsticks are both comfortable to use and a beautiful addition to any dinner table. The

lightweight yet durable design is effortless for picking up food and perfect for beginners. Ideal for sushi, hot pot, Korean BBQ, pho, and a variety of cuisine. Handwash recommended.