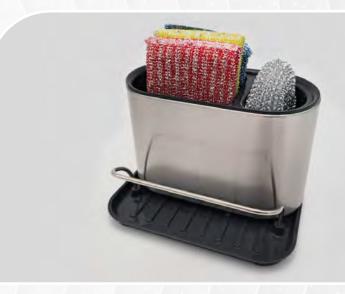

**798** 

STAINLESS STEEL SINK CADDY W/3 SPONGES & STEEL WOOL

The timeless sophistication of stainless steel meets the practicality of sink space organization with this beautiful stainless steel sink caddy, complete with colorful sponges. Made with durability in mind, this rust-resistant caddy is the perfect size for keeping sponges out of the sink and holding soaps or dishwashing tools. It's non-slip, removable sloped base allow for water draining and easy cleaning, keeping the mess away from your countertops while modernizing the overall look and feel of your kitchen sink.