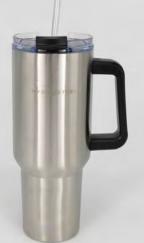

### **HYDRATION**

40 OZ <del>vagoom Corree</del> MUG

STAINLESS W/ HANDLE

FBK - Black / IV - Ivory / FW - White SGY - Light Grey / SPK - Pink / S - Stainless

FG - Dark Grey / SG - Sage

Looking for the perfect companion to savor your favorite beverage in style? Look no further than the 40oz Matte Tumbler with a handle. This generously sized tumbler is designed to enhance your drinking experience and keep you hydrated throughout the day. Crafted with a modern matte finish, this tumbler not only exudes elegance but also ensures a comfortable grip with its sturdy handle. Its 40oz capacity allows you to indulge in a generous serving of your preferred beverage making it ideal for morning rituals or long workdays.