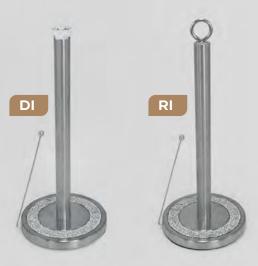

e. Its clasping guard holds your towels in place, ensuring that no roll goes to waste and no sheets are loose. Perfect for any kitchen, restaurant, or workspace, this holder features a sleek satin stainless steel finish. Its easy-to-use release button makes swapping rolls quick and efficient. Make life simpler with this must-have holder today!

### **EXCELSTEEL**" -By Cook Pro, Anc.





#### PAPER TOWEL HOLDER

STAINLESS STEEL W/ DIAMOND BASE

474DI- Crystal Top / 474RI- Ring Top

Add a touch of elegance and sophistication to your kitchen with this gorgeous diamond base stainless steel paper towel holder. Featuring a side rod to prevent your paper towel from unraveling and a ring or diamond top to stop it from falling out. Keep your kitchen clean and tidy with this paper towel holder.







#### MATTE POLISH PAPER TOWEL HOLDER

STAINLESS STEEL W/RING TOP

475- Stainless / 475BK- Black 475IV- Ivory / 475CH- Champagne 475IVCH- Ivory w/ Champagne Ring Top 475TPCH- Taupe w/ Champagne Ring Top

If matte colors blend better with your decor, then this set is for you. Featuring a side rod to prevent your paper towel from unraveling and a ring top to stop it from falling out. Keep your kitchen clean and tidy with this paper towel holder.





#### **PAPER TOWEL HOLDER**

STAINLESS STEEL W/ CLEAR CRYSTAL TOP

476- Stainless / 476BK- Black 476IV- Ivory / 476CH- Champagne

Adorn your kitchen with these clear crystal top stainless steel paper towel holders. Featuring a side rod to prevent your paper towel from unraveling and a ring top to stop it from falling out. Keep your kitchen cl