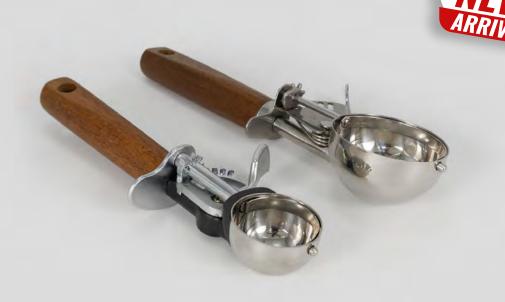

## KITCHEN TOOLS

337

2 PIECE ICE CREAM SCOOPS W/ ACACIA

SET INCLUDES 2.5 Tbsp & 1.5 Tbsp

WOOD HANDLE

Serving up your favorite sweet treats in style is easy with this 1.5Tbsp ice cream scoop. Designed with high quality stainless steel and a solid wood handle, this scoop features an easy-release trigger handle for more precise scooping and easier portion control. No more bending spoons or using the soup ladle in order to have a bowl of ice cream!

302

2 PIECE ICE CREAM/COOKIE SCOOPS

2.5 TBSP & 1.5 TBSP

302 - Stainless Steel 302GD - Gold

Make melon balls, meatballs, cookies and more with this two piece Ice cream/cookie scoop set. Made with sturdy, durable stainless steel and feature ergonomically designed comfortable to hold handles, these ice cream scoops make perfectly portioned sizes of your favorite treats. The easy to press and release handles compliment the rust-resistant stainless steel scoops and are both easy to hand wash and dishwasher safe allowing you to serve up tasty treats time and again.