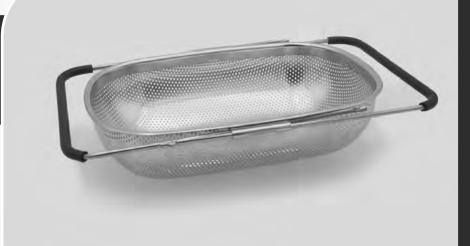

### **STRAINERS**

203

13.5" OVER THE SINK STRAINER STAINLESS STEEL W/EXTENDABLE HANDLES

203 - Black / 203IV - Ivory 203SG - Sage / 203SGY - Grey

This durable stainless steel mesh strainer is perfect for everyday use in the kitchen or bathroom. The 13.5" size makes it a good fit for most sinks, and the extendable handles allow you to customize the fit even further. The fine mesh catches food particles and hair, keeping your drains clean and free of clogs. The non-slip rubber handles provide a secure grip, even when your hands are wet.