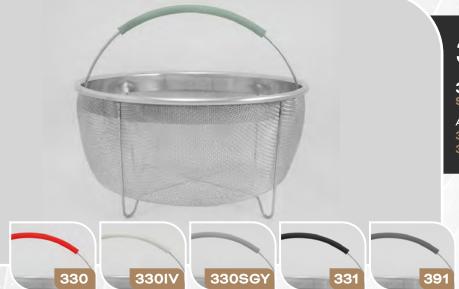

## **STRAINERS**

330/331/391

3.75 QT STRAINER BASKET STAINLESS STEEL

All sizes available in 330 - Red / 330IV - Ivory / 330SG - Sage 330SGY - Grey / 331 - Black / 391 - Dark Grey

This pressure cooker accessory is constructed with heavy duty stainless steel that is made to last. Has a generous capacity of 3.75 Qt and fits most pressure cookers. Includes a sturdy resting base for added stability as well as a convenient silicone covered carrying handle to safely and easily transport your strainer around the kitchen. This durable stainless steel basket is an essential tool for any beginner cook or seasoned chef and is excellent for rinsing or straining ingredients.