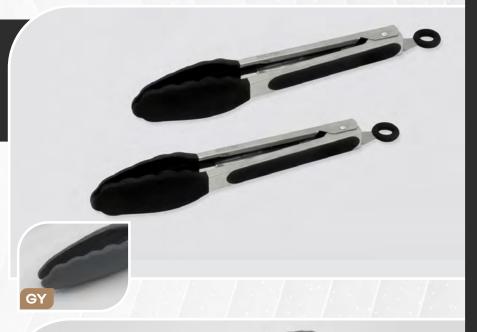

075-077

**BLACK SILICONE TONGS** 

STAINLESS STEEL W/STAY COOL HANDLE

**075** - 9" / **076** - 12" / **077** - 9" & 12"

Grab, flip or serve all of your favorite hot foods with this stainless steel tong set. Silicone serving tip on the "stay-cool" handle provides a heat-resistant grip for added safety and comfort. Conveniently store your tongs with the built-in hanging loop and "pull-to-lock" mechanism for proper storage.

### **EXCELSTEEL** -By Cook Pro, Anc.

078-080

GREY SILICONE TONGS STAINLESS STEEL W/STAY COOL HANDLE

**078** - 9" / **079** - 12" / **080** - 9" & 12"

Grab, flip or serve all of your favorite hot foods with this stainless steel tong set. Silicone serving tip on the "stay-cool" handle provides a heat-resistant grip for added safety and comfort. Conveniently store your tongs with the built-in hanging loop and "pull-to-lock" mechanism for proper storage.