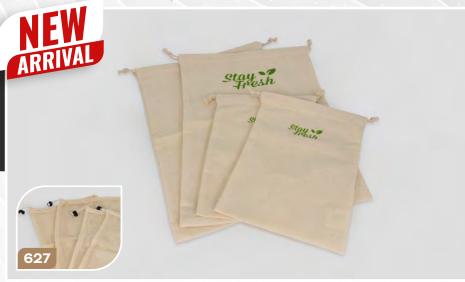

rom unraveling and a beautiful bamboo base. A modern design with durable long-lasting use.







**PAPER TOWEL HOLDER** 

STAINLESS STEEL RING TOP W/ ACACIA

Invite a more rustic and natural feel into your home by using this stainless steel paper towel holder with an acacia wood rod. Featuring a side rod to prevent your paper towel from unraveling and a ring top to stop it from falling out. Keep your kitchen clean and tidy with this paper towel holder.







626/627

4 PIECE REUSABLE COTTON SACKS ECO-FRIENDLY

**626**- Regular / **627**- Mesh

From cooking to doing chores, these reusable and eco-friendly cotton mesh sacks can help you. Store produce in this bag to stay organized or prevent damage and tangles by placing delicate items inside the bag before tossing into the washer/dryer.





628/629

9 PIECE STAINLESS STEEL HOOK ADHESIVE BACKS

**628**- Oval / **629**- Square

Use these hooks around the house to store or easily access your belongings. Hang up your bag and keys near the front door or decorate your room with string lights and accessories. These are also great for storing away your favorite Cook Pro tools and gadgets! These stainless steel hooks are sturdy and durable. Perfect for use on wood, tiles, and metal.





24 PIECE CLOTHESPIN W/TPR GRIP

Organize and maintain a happy clean environment with this 24 piece clothespin set that comes in a cute shade of green, pink, blue, and gray. Decorate using these clothespins to hang up pictures and notes or use these to air dry your laundry. The TPR grip serves as a soft and comfortable handle for ease of use.



##