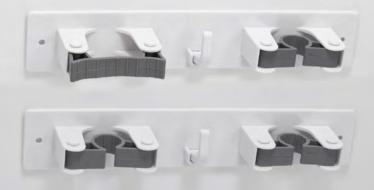

#### **SET OF 2 SILICONE TABLETOP MAT**

870-2 Grey / 870BK-2 Black / 870BL-2 Blue 870BKGY-1 Black & 1 Grey / 870SGY-2 Light Grey

Keep your home looking neat and tidy with our multipurpose silicone mats! Not only do our mats protect counters and tabletops from scratches and damage, but they can also help you declutter and organize your living spaces. Use them as a tray in your kitchen or bathroom for your accessories, tools, or toiletries. Made of high-quality silicone, our mats have a non-slip design and are easy to clean, making them an essential addition to any home. Add some order to your home with these silicone tabletop mats.