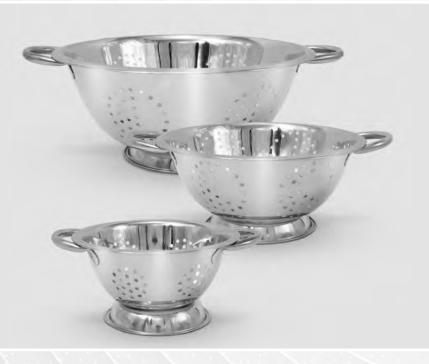

## EXCELSTEEL By Cook Pro, Inc.

242

5 QT COLANDER STAINLESS STEEL

BK- Black / SG-Sage / BL-Blue / BN-Brown

The perforated design of our 5qt stainless steel, powder finish colander allows for fast and thorough draining or rinsing. Use to prepare fruits, vegetables, or pasta. Constructed from high-quality stainless steel, the large handles allow for a firm and comfortable grip while in use. Features a mirror polished interior and colored powder finish exterior, as well as a wide sturdy base which provides secure placement while on the countertop or in the sink.