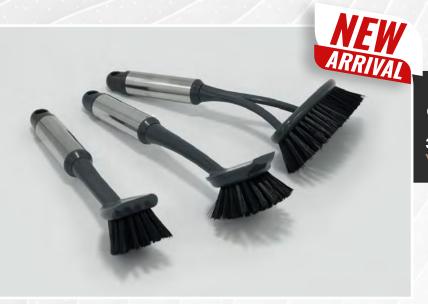

ls

834- Blue / 834PK- Pink

Easily remove static and lint from your laundry while cutting down drying time with these convenient and reusable nylon and plastic tumbler balls. Environmentally friendly, chemical free, and lasts over a thousand loads.





4 PIECE LINT BRUSH SET W/ SELF CLEANING CASE

SET INCLUDES- 2 Lint Removers / 2 Cases

Pet lovers rejoice! No more pesky pet hair and dander hanging out on your clothing and furniture with our 2 piece lint brush set with self cleaning case. No more sticky disposable papers to manage; this set is equipped with two high quality reuable lint brushes that use powerful microfibers to trap hair, lint and fibers with just a few swipes. Once done just put the lint wand back into its convenient self cleaning base until later use.





## CLEANING



845



**3 PIECE BRUSH SET** 

W/ STAINLESS STEEL HANDLE GRIP

Looking for versatile cleaning brushes that can tackle all sorts of tough dirt and grime? Look no further! With their durable bristles and stainless steel handles, these brushes are perfect for scrubbing away stubborn stains and buildup on all sorts of surfaces, from floors to countertops to walls.





**2 PIECE CLEANING BRUSH SET** W/SOFT GRIP HANDLES

Looking for versatile cleaning brushes that can tackle all sorts of tough dirt and grime? Look no further! With their durable bristles and comfortable grip handles, these brushes are perfect for scrubbing away stubborn stains and buildup on all sorts of surfaces, from floors to countertops to walls.



847



**3 PIECE BRUSH SET** 

W/ STAINLESS STEEL HANDLE GRIP

Quickly was