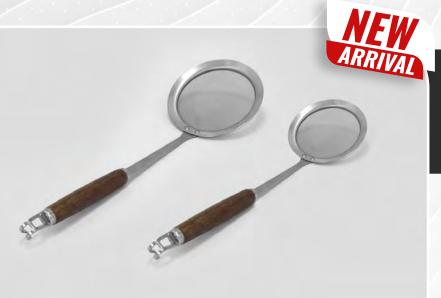

## **STRAINERS**

270/271

**STRAINER** 

STAINLESS STEEL W/ WOOD HANDLE

**270** - 4.75" / **271** - 5.5"

This durable stainless steel strainer is a must in the kitchen. It's perfect for draining excess liquids from pasta, vegetables, and fruits. Features a wooden handle for a comfortable and stronger grip. Includes a back hook for easy hanging and storage, as well as side hooks for resting. Dishwasher friendly.

PERFORATED STRAINER STAINLESS STEEL W/ WOOD HANDLE

**292** - 5.5" / **293** - 6.25"

This durable stainless steel strainer is a must in the kitchen. It's perfect for draining excess liquids from pasta, vegetables, and fruits. Features a wooden handle for a comfortable and stronger grip. Includes a back hook for easy hanging and storage, as well as side hooks for resting. Dishwasher friendly.