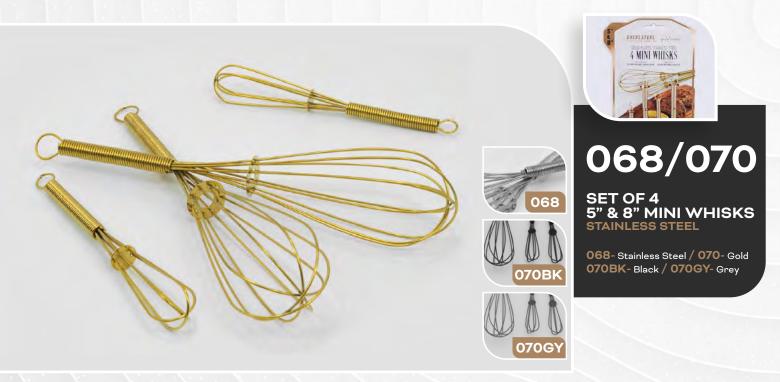

227/244

PROFESSIONAL HEAVY DUTY WHISK STAINLESS STEEL

227BK - 8" Black / 227GY - 8" Grey / 244 - 12" / 245 - 14"

These professional heavy duty whisks are a must-have for any serious patisserie or confectionery. Constructed in heavy duty stainless steel to tackle the toughest mixtures. Features a TPR non-slip grip for the extra stability while mixing. Adds air to creams, eggs, and anything else you may need, and also features a hanging loop for your convenience.