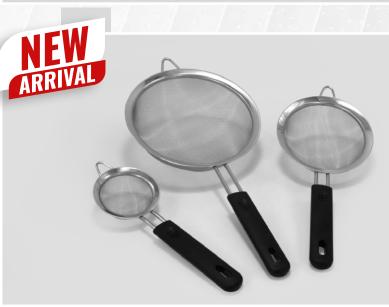

247/248

**264** 

5"
WIRED STRAINER
STAINLESS STEEL
W/STAY COOL HANDLE

Looking for a convenient and durable kitchen tool to use when frying? This stainless steel wire strainer will get the job done. The large capacity strainer lets you move a lot of food at once giving you more control in the kitchen. Long handles are meant to keep your hands away from the stove. There's a hanging loop on the ends for easy drawer-less storage.

This durable stainless steel strainer is a must have for all chefs. It's perfect for straining out pasta, noodles, vegetables, and anything else you need. Constructed in wired stainless steel for long lasting use. Includes a back hook for easy hanging and storage with a long stay-cool handle. Easy to clean, use, and is dishwasher safe.